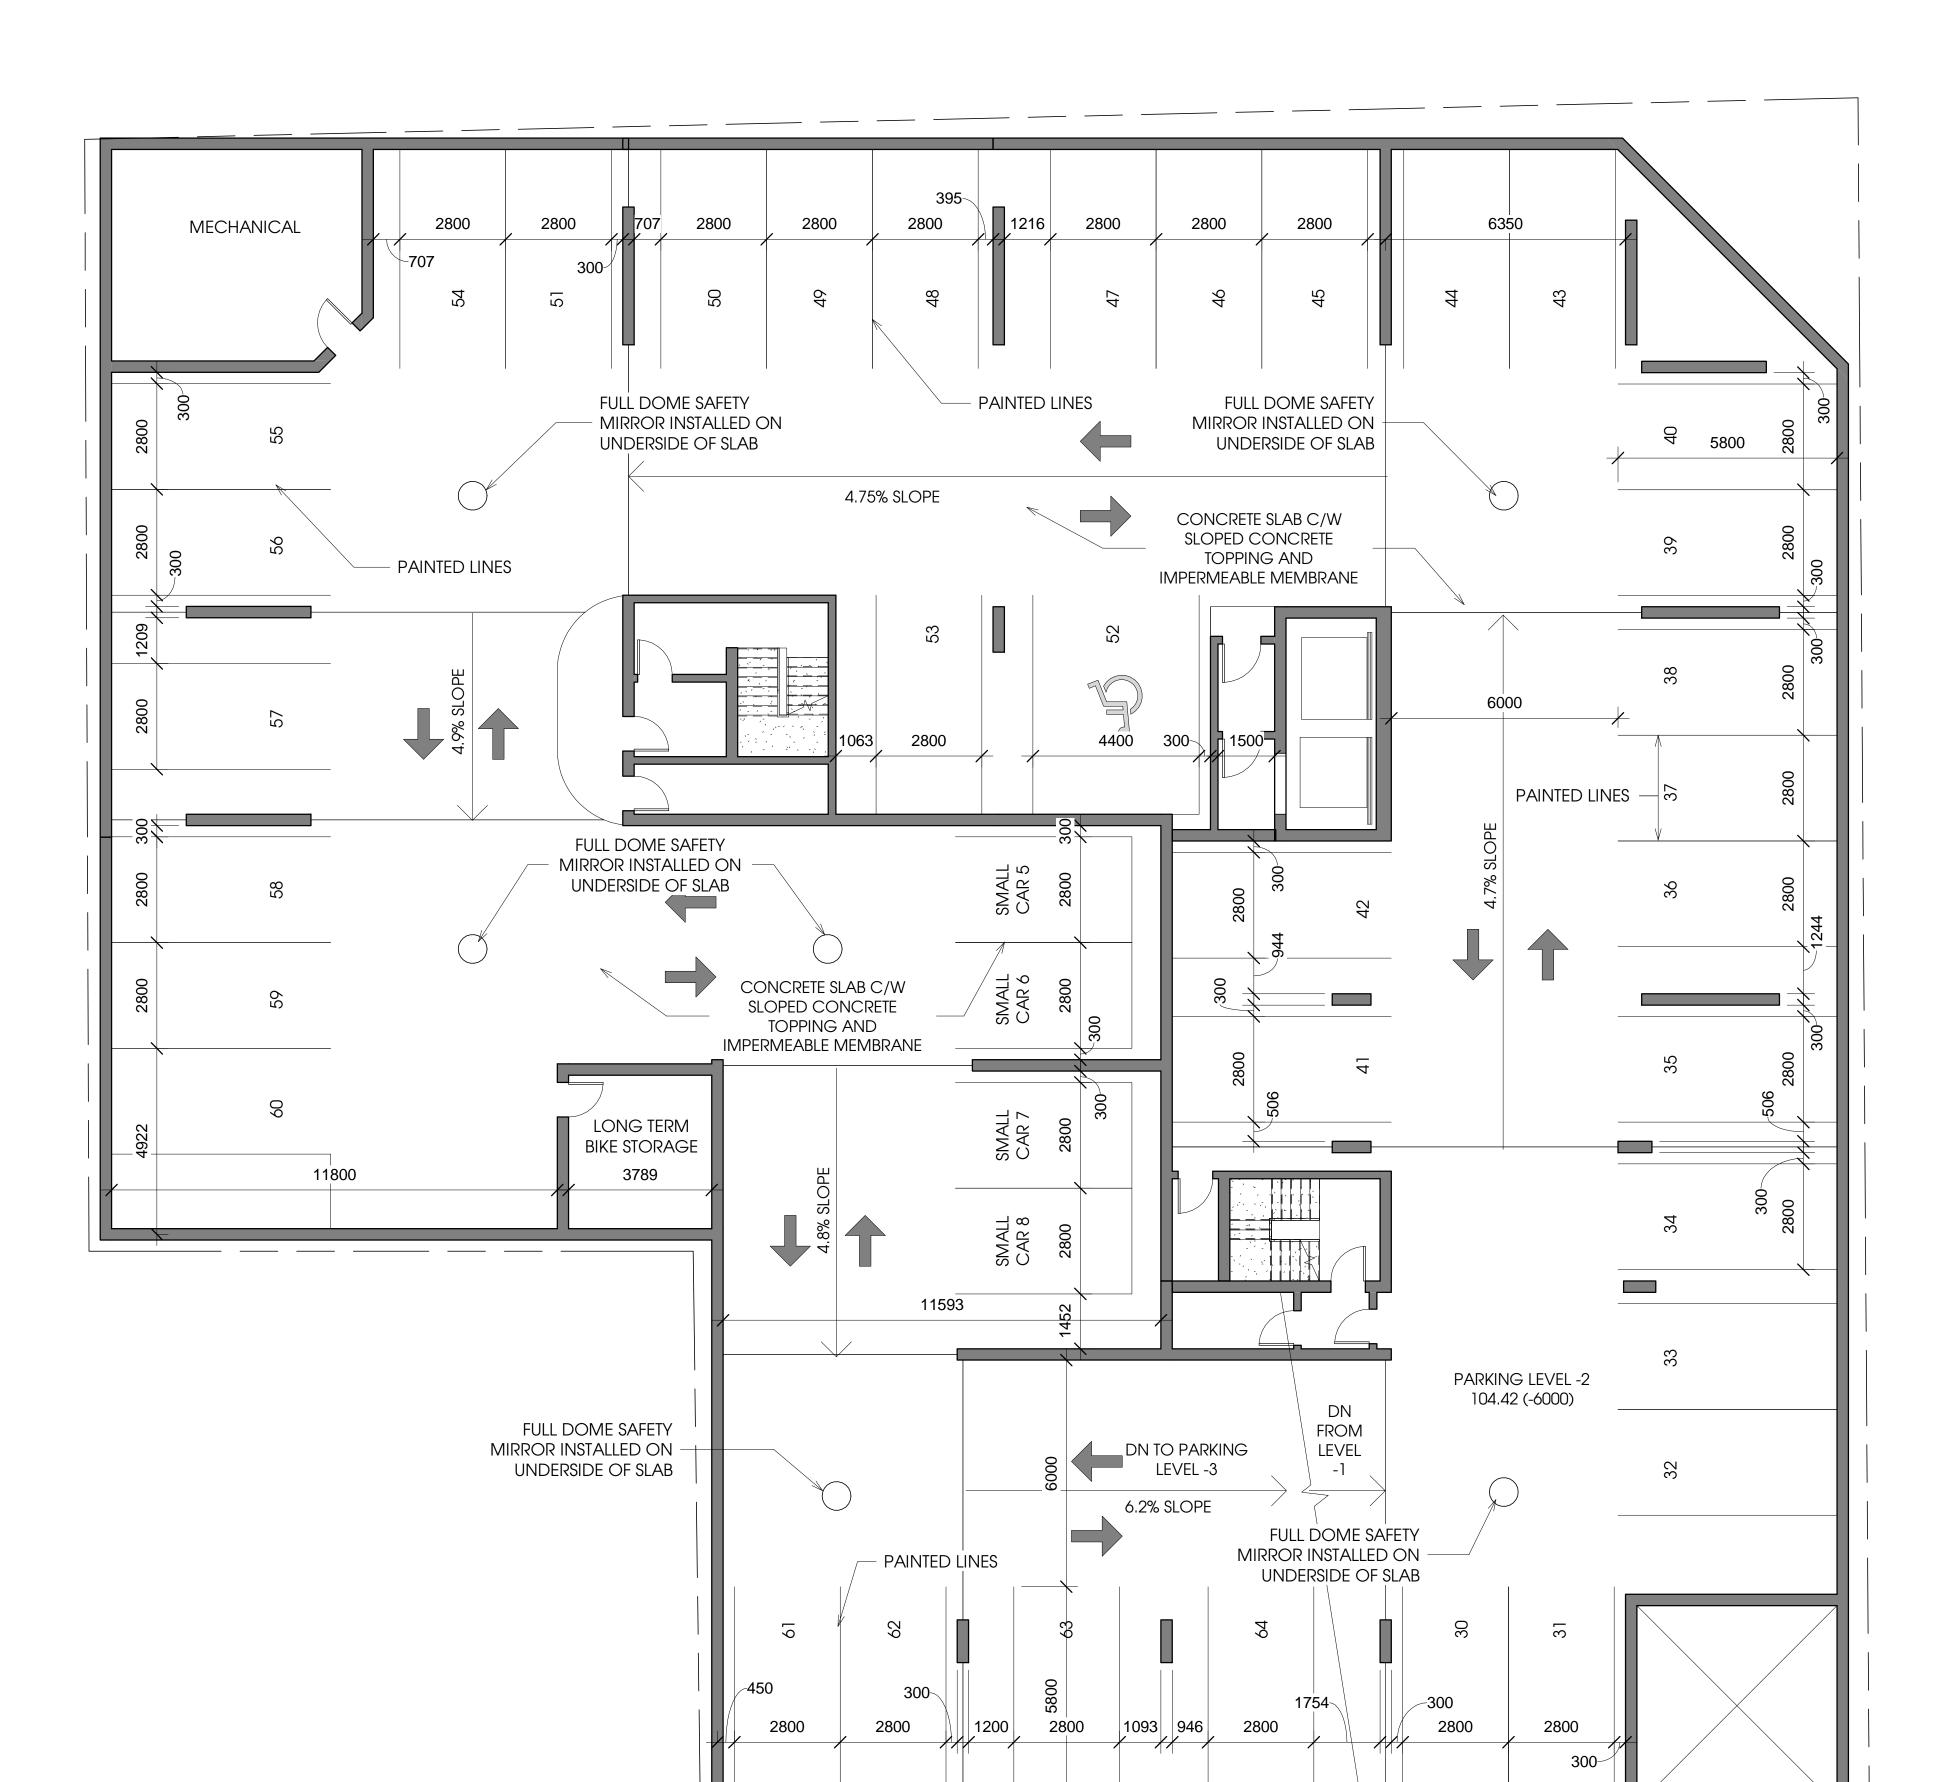

DEC 20,
2017

Retail/Residential Development
Main & Queen
Hamilton, Ontario

dwg. file Author dwg. by 1:100 scale Sept 2017 date dwg. title
Parking Level -2
Floor Plan

A2.02

job no.

dwg.

HITE INTA

| This drawing much not be scale.  General Contractor shall verify all dimensions, datums, and levels prior to commencement of the work.  all errors and omissions are to be reported immediately to the Architect. |                        |                 |
|-------------------------------------------------------------------------------------------------------------------------------------------------------------------------------------------------------------------|------------------------|-----------------|
| No.                                                                                                                                                                                                               | Revisions              | Date            |
|                                                                                                                                                                                                                   |                        |                 |
| 1                                                                                                                                                                                                                 | ISSUED FOR OPA AND ZPA | DEC 20,<br>2017 |
| No.                                                                                                                                                                                                               | Issue                  | Date            |
|                                                                                                                                                                                                                   |                        |                 |