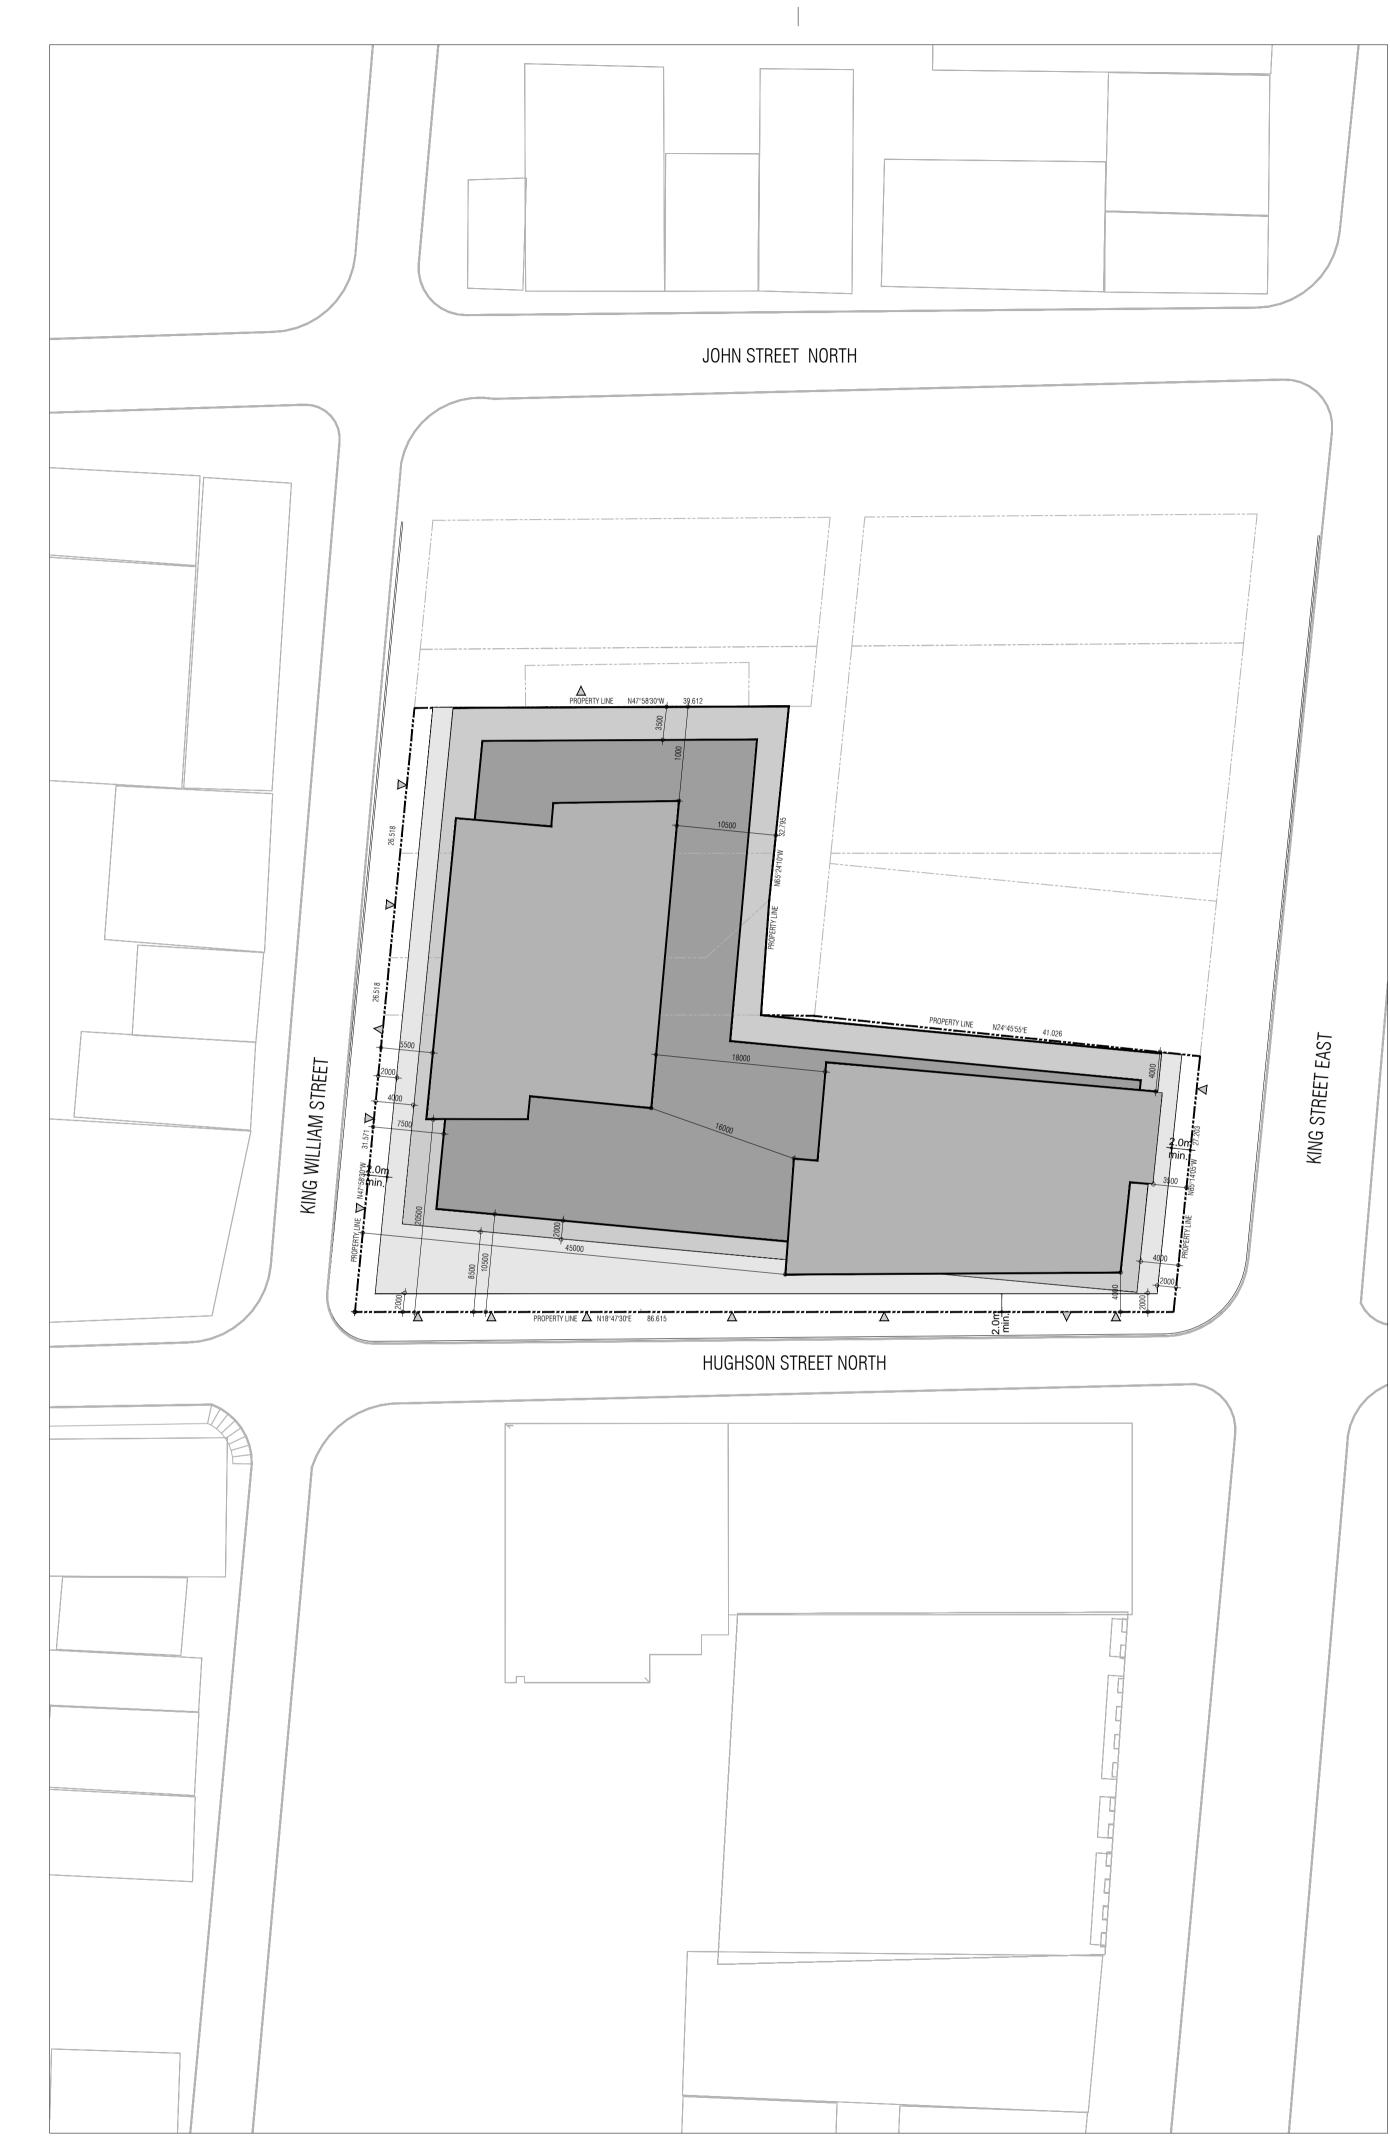

## **GENERAL NOTES**

- 1. For landscaping, refer to landscape drawings. 2. For proposed grading, refer to landscape drawings and approved grading plan.
- 3. All perimeter existing information indicated taken from survey.
- 4. All work to be done in conformance with the 2012 Ontario Building Code (O.B.C., as amended)

## SURVEY INFORMATION

A.T. McLaren Limited 69 John Street South, Suite 230

Hamilton, Ontario L8N 2B9 Ph: (905) 527 8559 Fax: (905) 527 0032

SITE PLAN AND STATS

TITLEBLOCK SIZE: 610 x 900