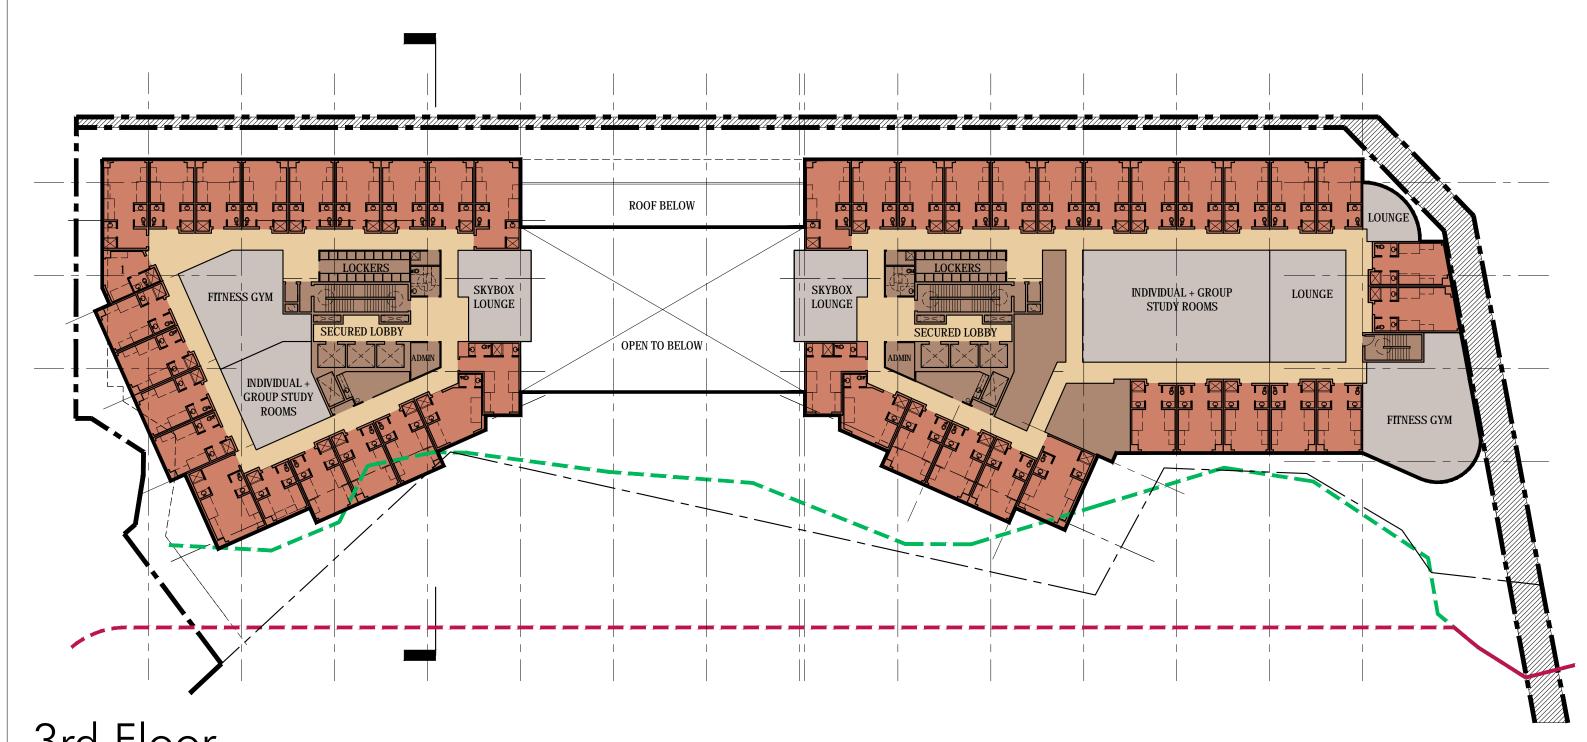

# 3rd Floor

PODIUM FLOOR

FLOOR AREA: 3380 SM (36380 SF)

UNITS: 46 UNITS No. OF BEDS: 91 BEDS

**TOTAL BEDS:** 91 BEDS

Columbia International College 925 Main St. West, City of Hamilton, Ontario

Third Floor