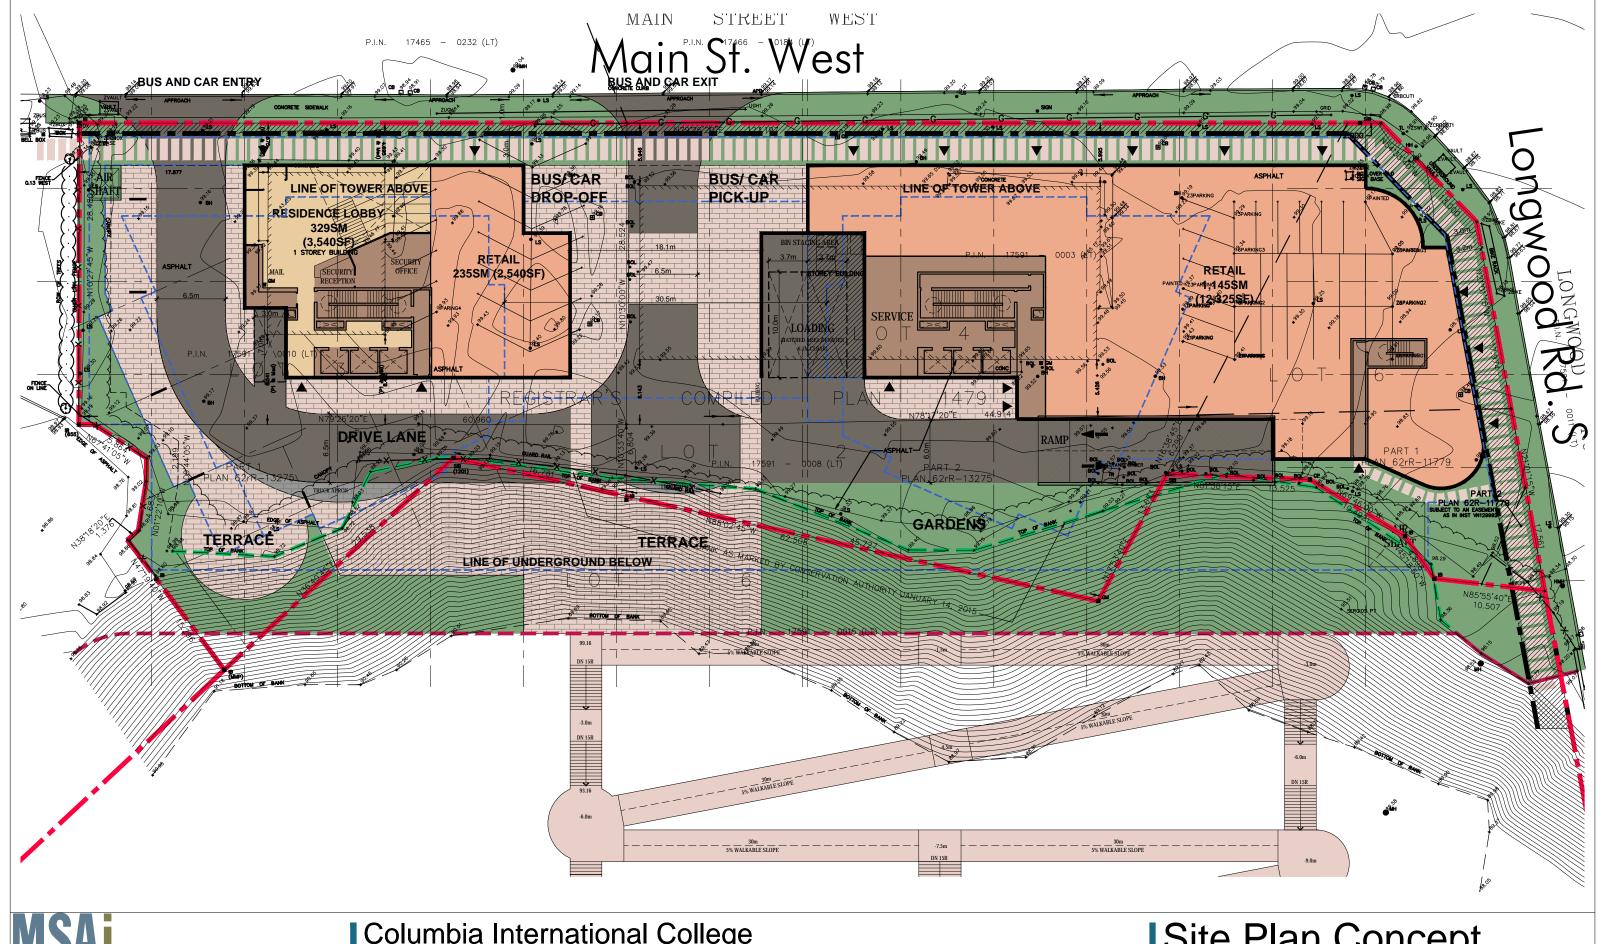

MSA I

Columbia International College 925 Main St. West, City of Hamilton, Ontario Site Plan Concept March 10, 2016

Columbia International College 925 Main St. West, City of Hamilton, Ontario

**Ground Floor** 