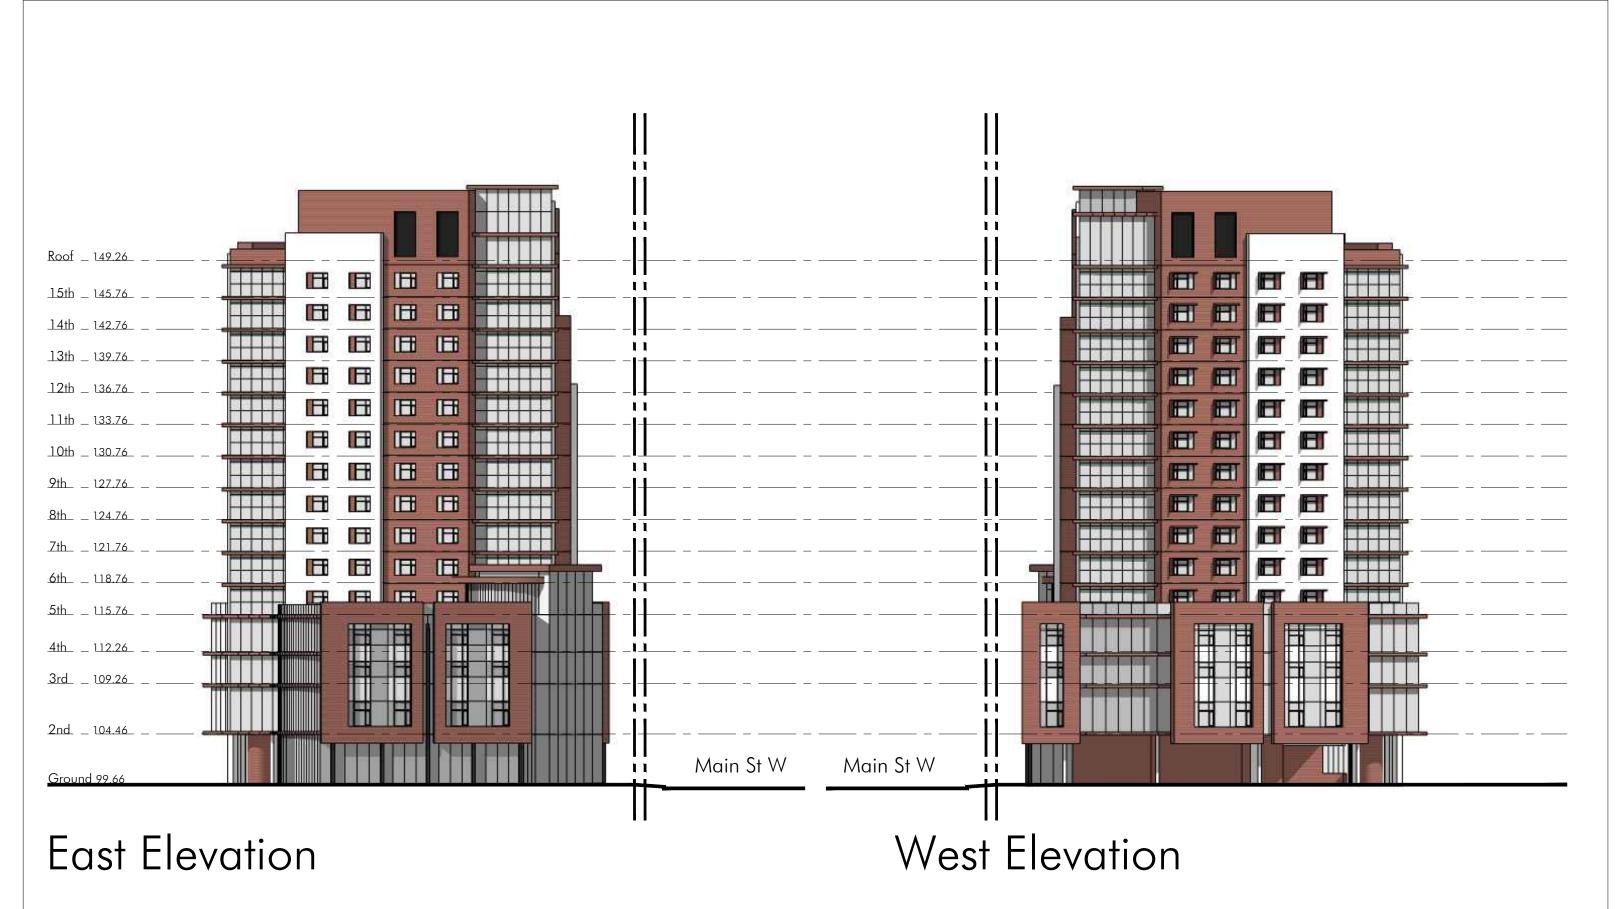

925 Main St. West, City of Hamilton, Ontario

MICHAEL SPAZIANI ARCHITECT INC.
6 Helene Street North, Suite 100
Port Crefit Mississaura ON 156 387

Columbia International College 925 Main St. West, City of Hamilton, Ontario Elevation Concepts
March 10, 2016

MSAi

Columbia International College 925 Main St. West, City of Hamilton, Ontario **Elevation Concepts** 

Columbia International College 925 Main St. West, City of Hamilton, Ontario

Elevation Concepts

Columbia International College 925 Main St. West, City of Hamilton, Ontario Public Realm