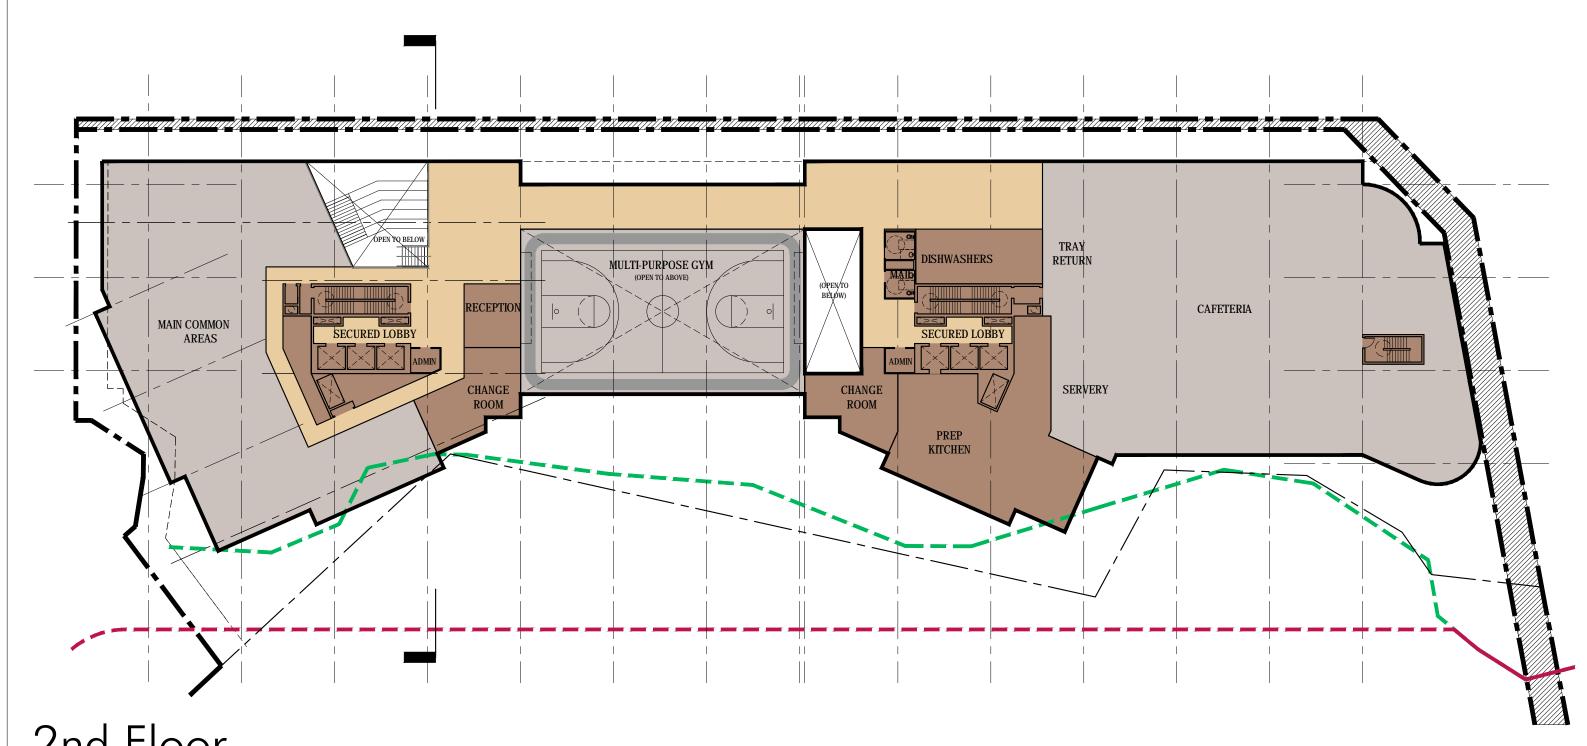

2nd Floor

PODIUM FLOOR

FLOOR AREA:

3495 SM (37,620 SF)

Columbia International College 925 Main St. West, City of Hamilton, Ontario

Second Floor