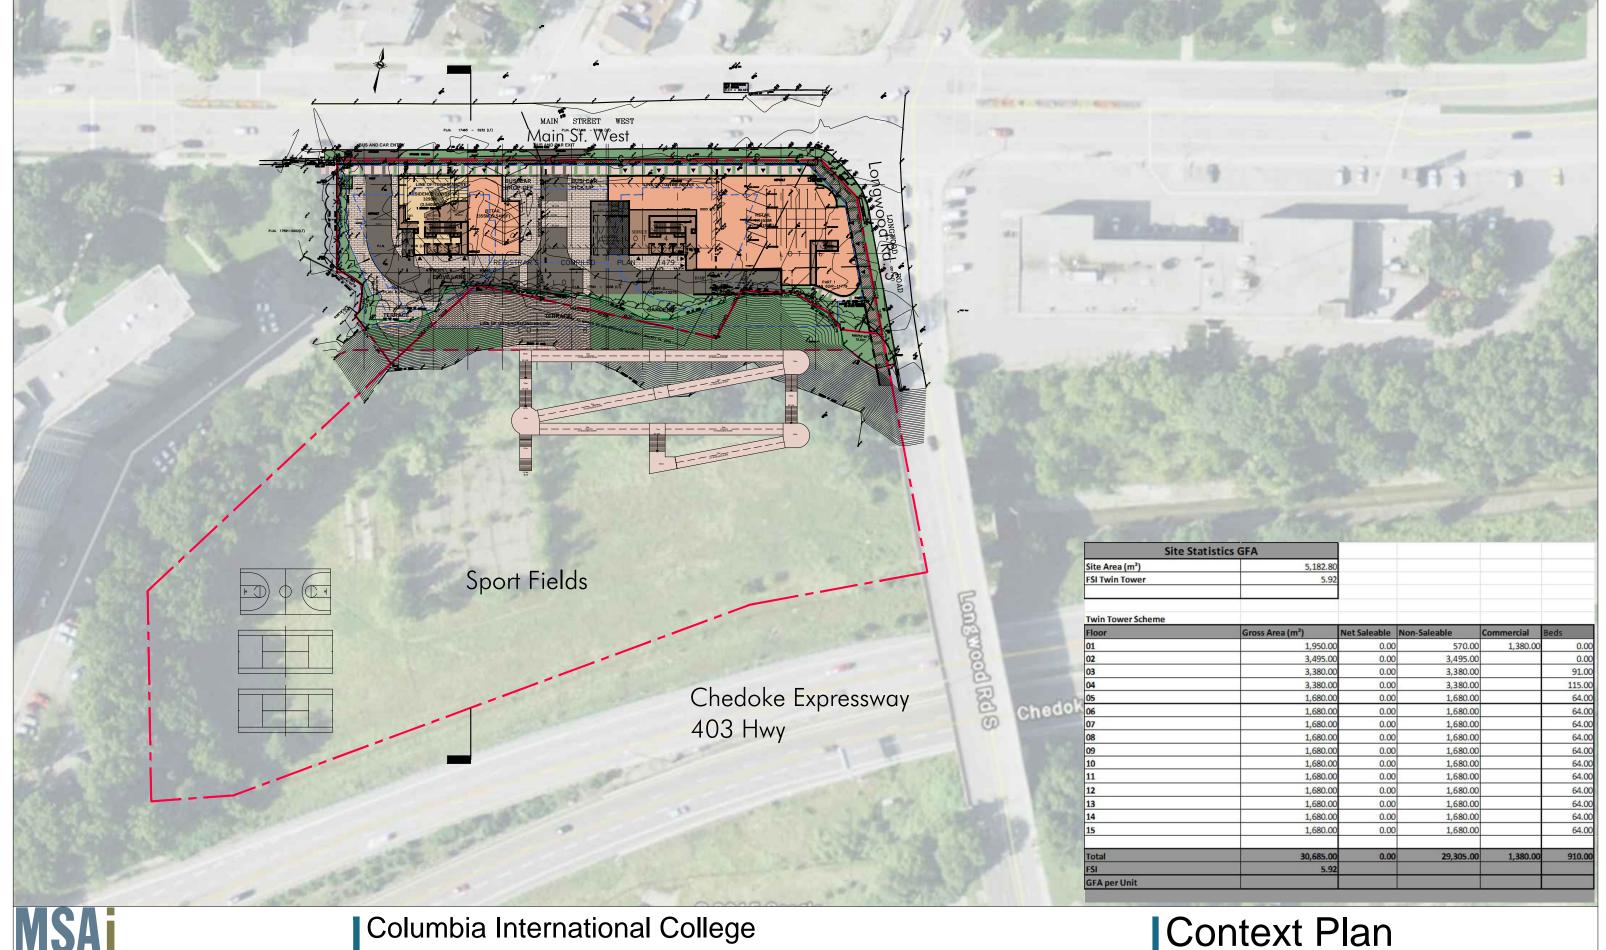

MICHAEL SPAZIANI ARCHITECT INC.
6 Helene Street North, Suite 100
ort credit, Mississauga, ON, L5G 382
1 905 891 0691 # 905 891 0514

Columbia International College 925 Main St. West, City of Hamilton, Ontario

MSA I

Columbia International College 925 Main St. West, City of Hamilton, Ontario Site Plan Concept March 10, 2016

Columbia International College 925 Main St. West, City of Hamilton, Ontario

**Ground Floor** 