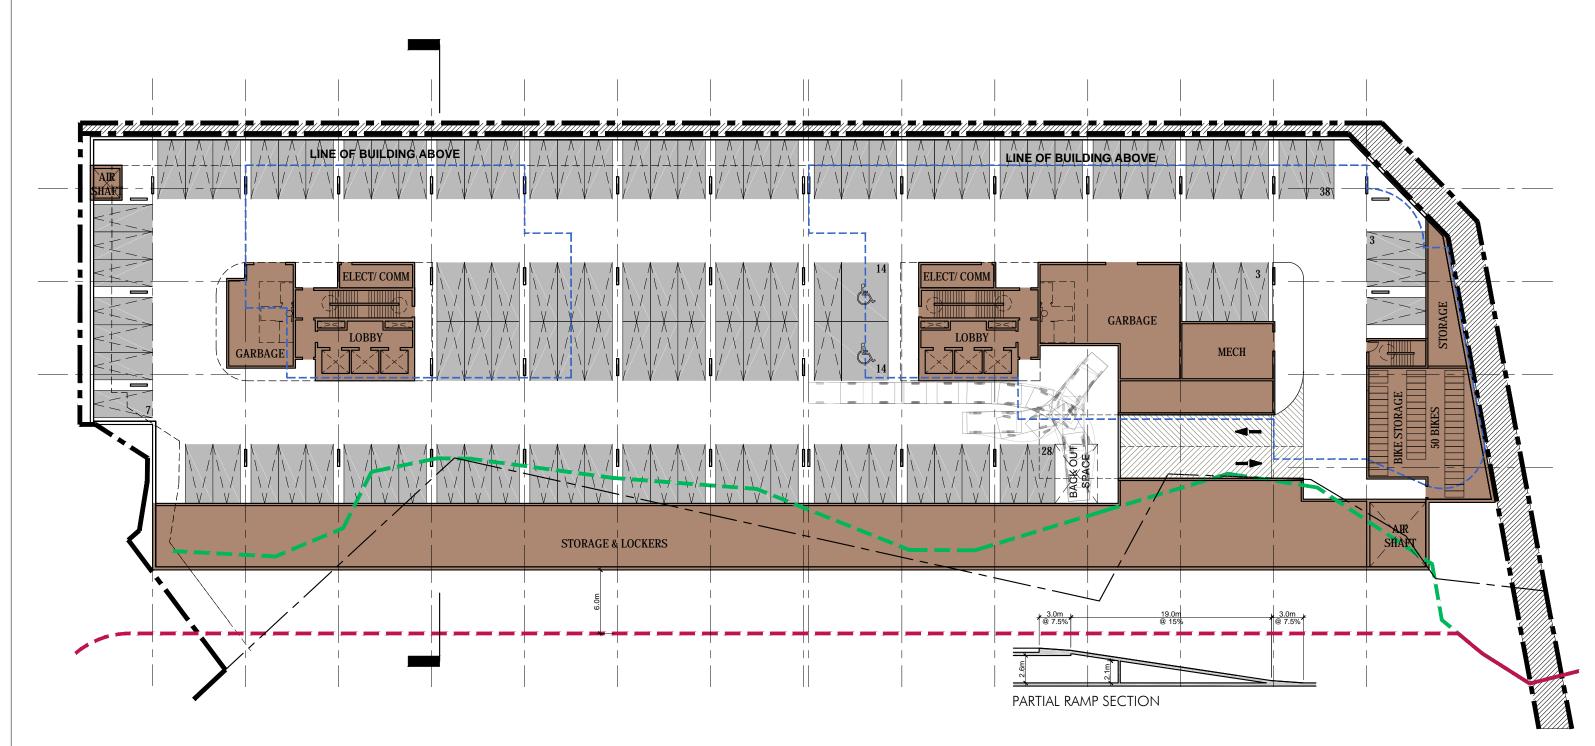

# P1 Parking

UNDERGROUND PARKING

AREA: 5,185 SM (55,810 SF)

SPACES: 107 SPACES (Including 2 BF spaces)

BIKES: 50 BIKES

MSAi

Columbia International College 925 Main St. West, City of Hamilton, Ontario P1 Parking