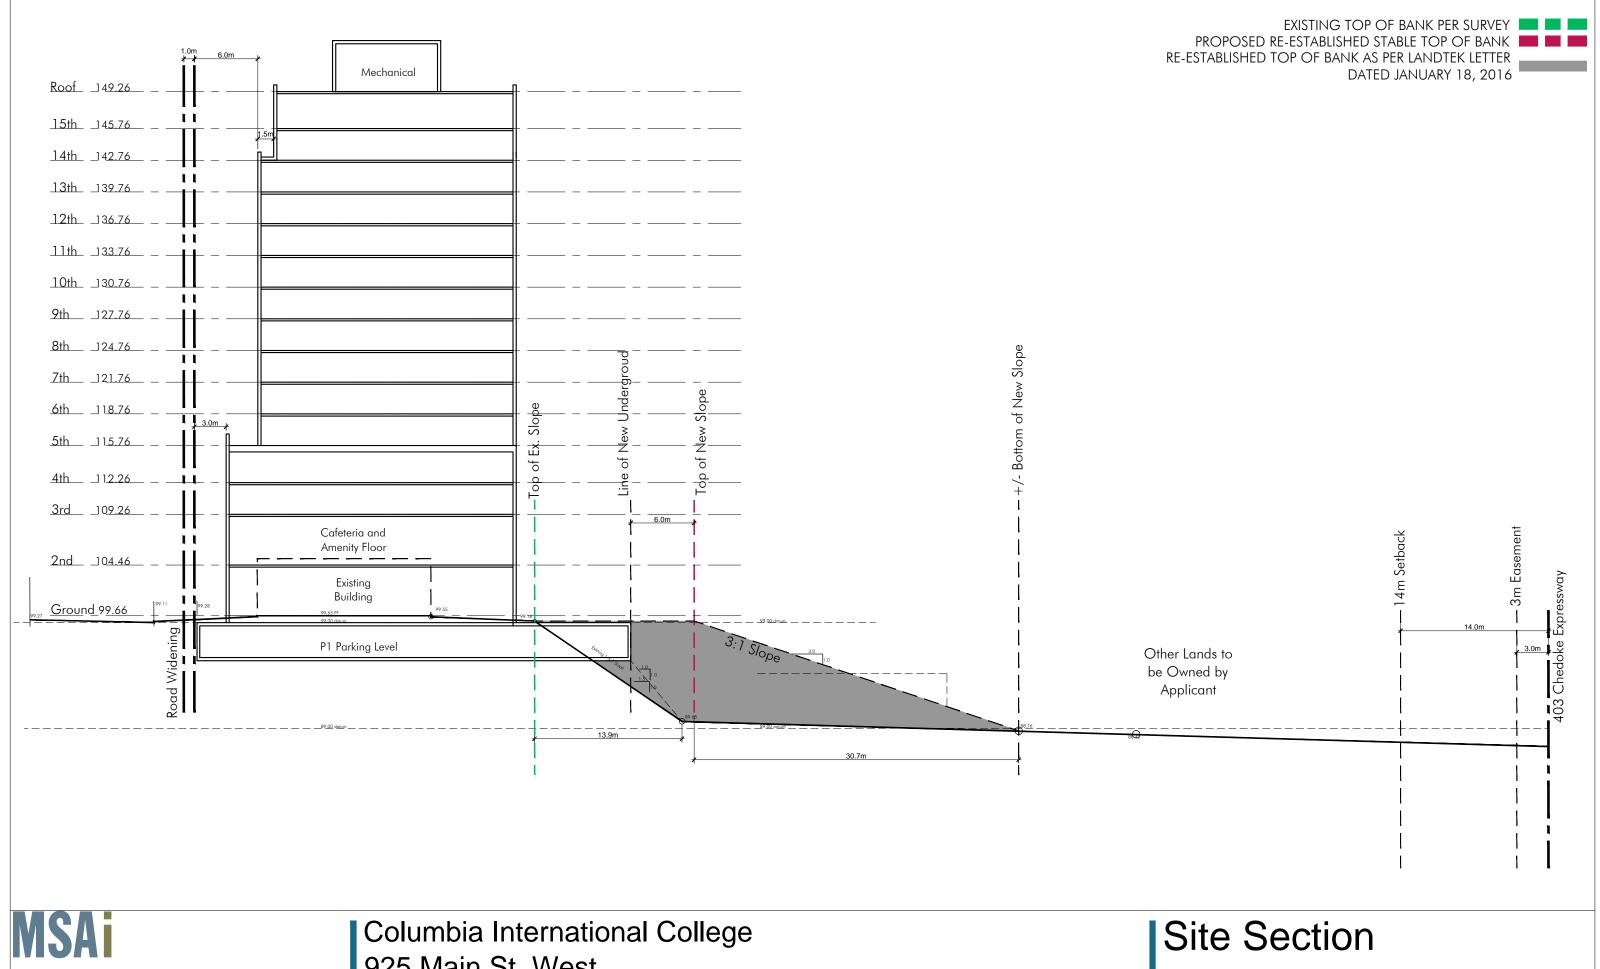

#### EXISTING TOP OF BANK PER SURVEY PROPOSED RE-ESTABLISHED STABLE TOP OF BANK COMMERCIAL STUDENT ACCOMMODATIONS CIRCULATION SERVICES FUTURE ROAD WIDENING

Fourth Floor