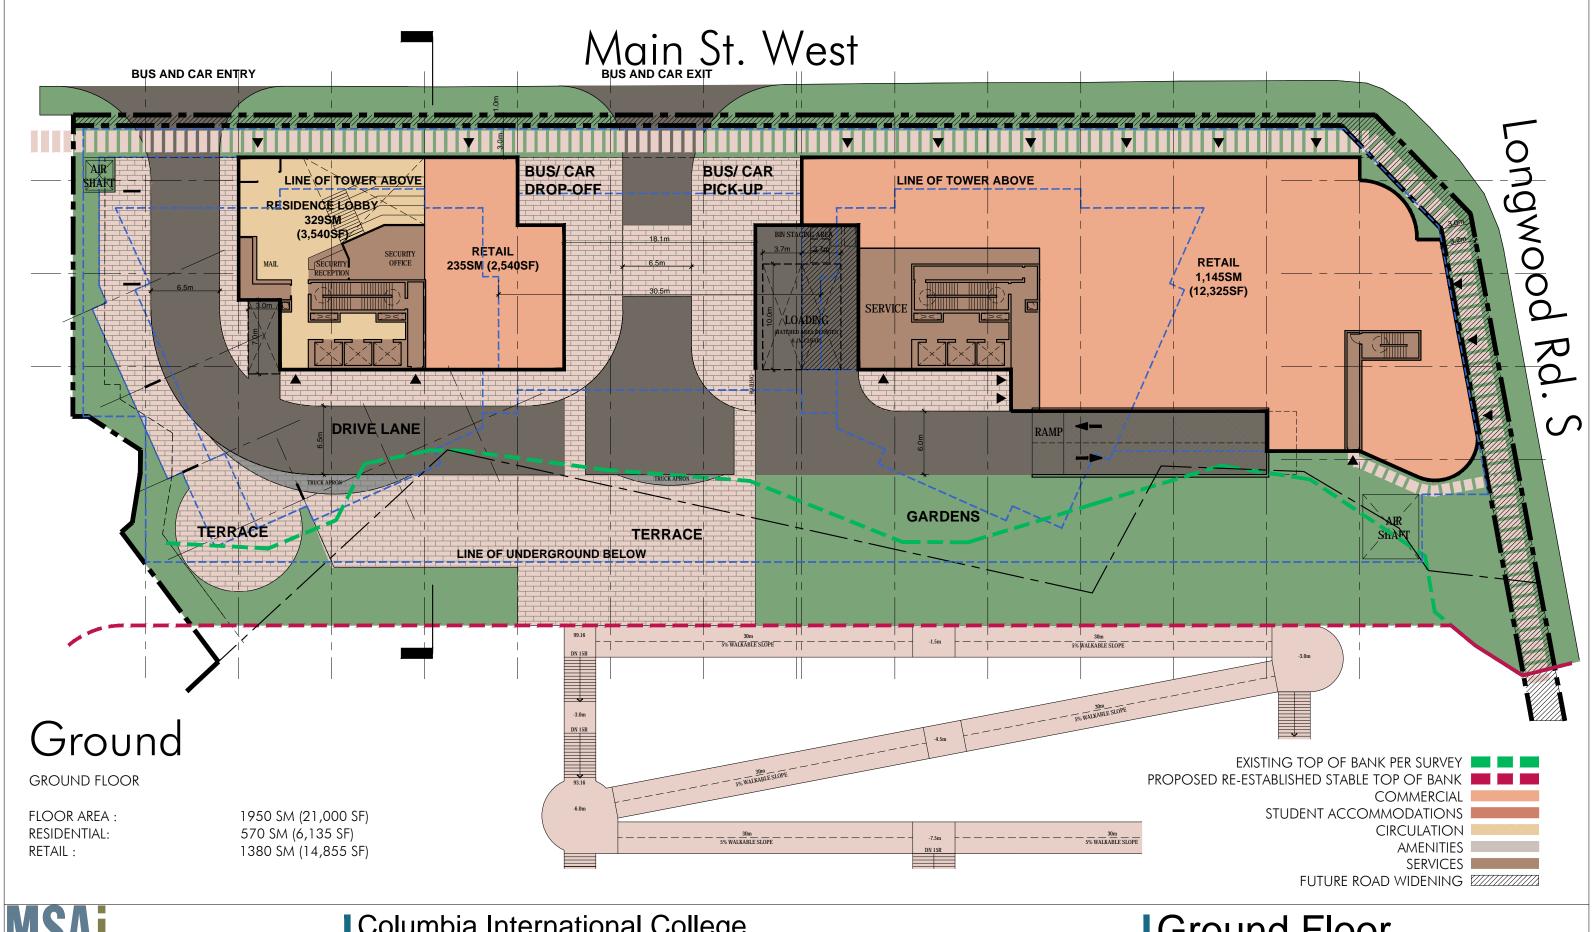

MSA I

Columbia International College 925 Main St. West, City of Hamilton, Ontario Site Plan Concept March 10, 2016

Columbia International College 925 Main St. West, City of Hamilton, Ontario

**Ground Floor** 