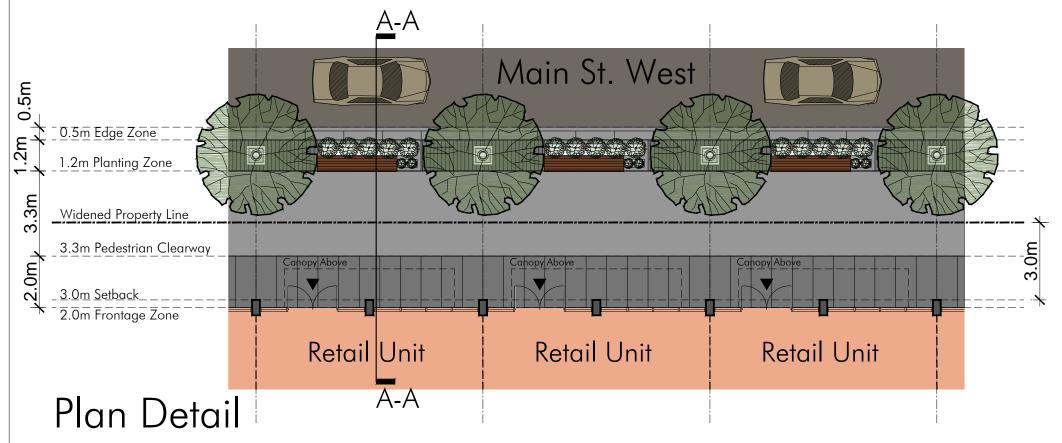

MSAi

Columbia International College 925 Main St. West, City of Hamilton, Ontario **Elevation Concepts** 

Columbia International College 925 Main St. West, City of Hamilton, Ontario

Elevation Concepts

Columbia International College 925 Main St. West, City of Hamilton, Ontario Public Realm