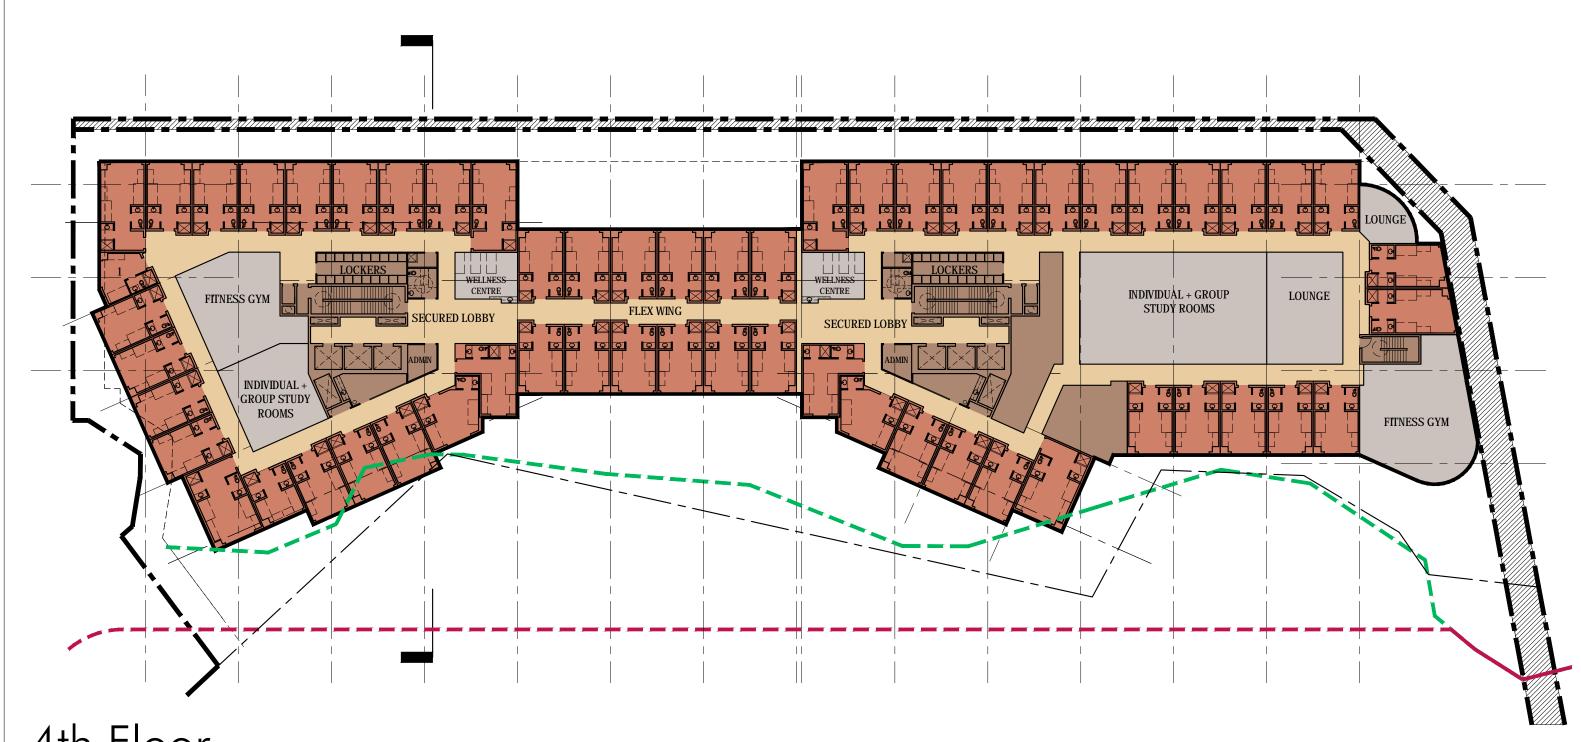

# 4th Floor

PODIUM FLOOR

FLOOR AREA: 3380 SM (36380 SF)

58 UNITS UNITS: No. OF BEDS: 115 BEDS

**TOTAL BEDS:** 115 BEDS

Columbia International College 925 Main St. West, City of Hamilton, Ontario