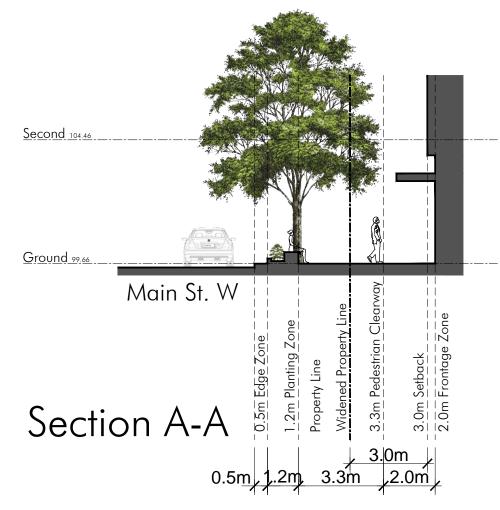

MSAi

Columbia International College 925 Main St. West, City of Hamilton, Ontario **Elevation Concepts** 

Columbia International College 925 Main St. West, City of Hamilton, Ontario

Elevation Concepts

Columbia International College 925 Main St. West, City of Hamilton, Ontario Public Realm