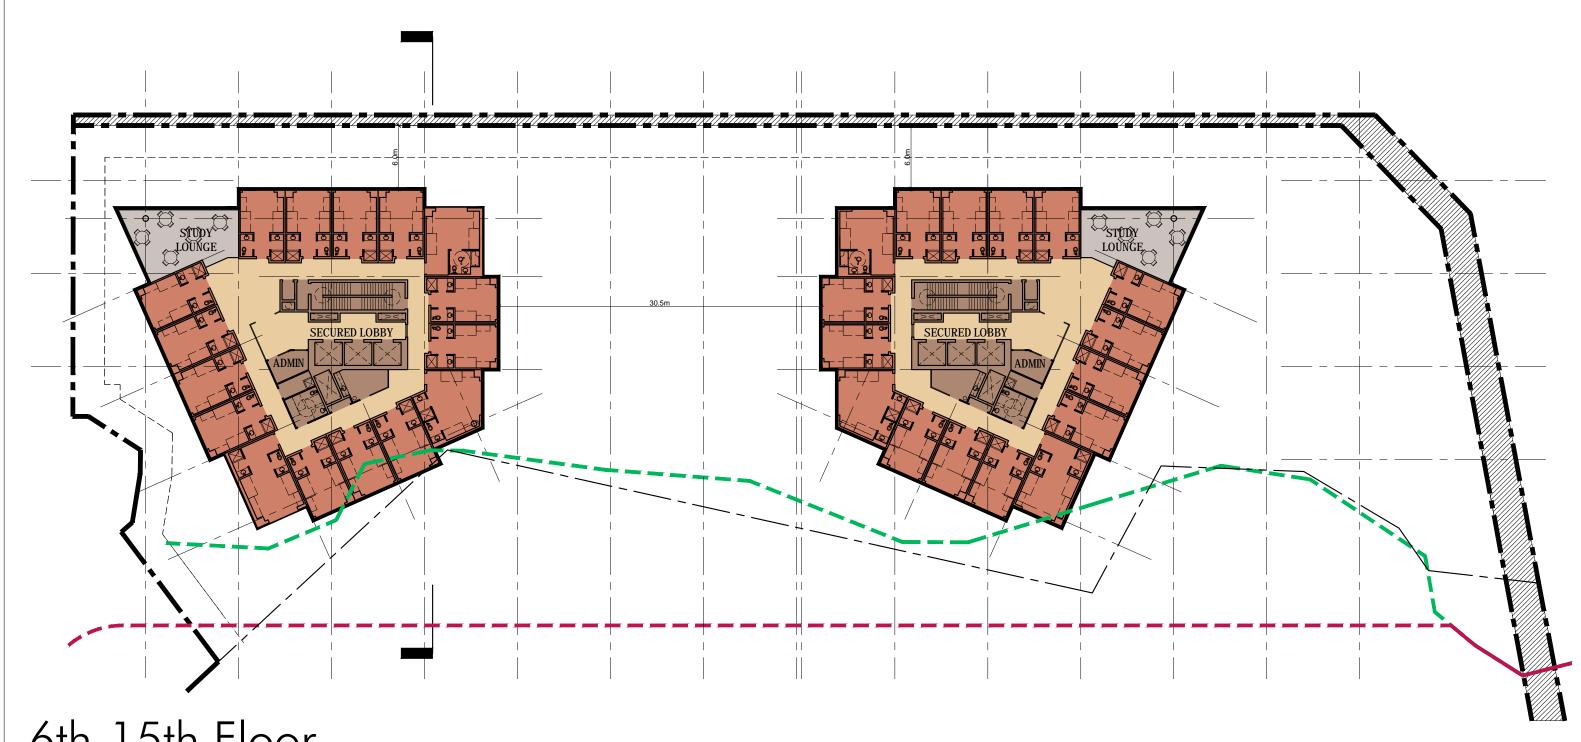

#### 6th-15th Floor

TOWER A&B - TYPICAL FLOOR

FLOOR AREA: 840 SM (9040 SF)/ TOWER FLOOR 16 UNITS / TOWER FLOOR UNITS:

No. OF BEDS: 32 BEDS/ TOWER FLOOR

640 BEDS **TOTAL BEDS:** 

Columbia International College 925 Main St. West, City of Hamilton, Ontario

Typical Tower Floor