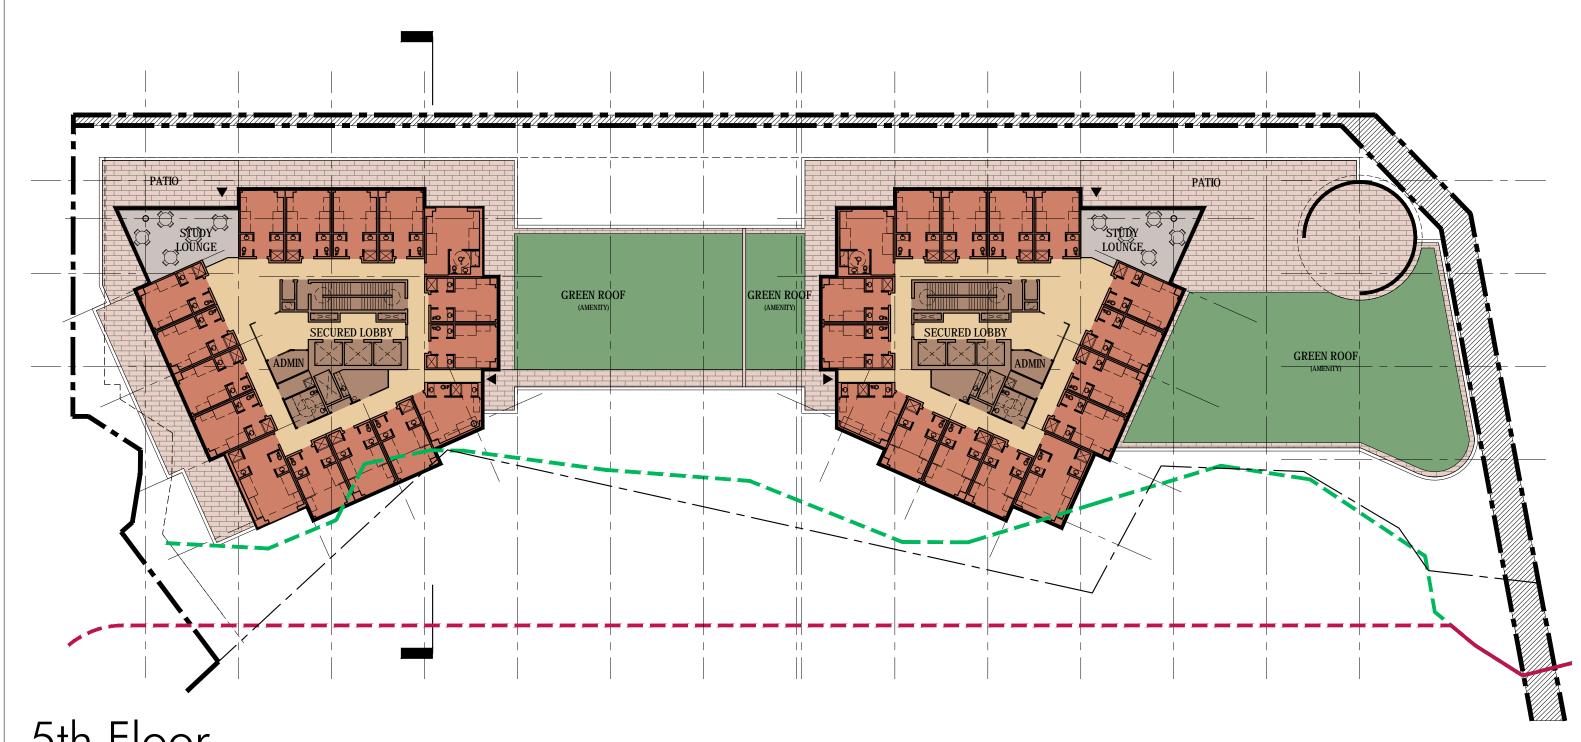

### 5th Floor

TOWER A&B - TYPICAL FLOOR

FLOOR AREA: 840 SM (9040 SF)/ TOWER FLOOR

16 UNITS/ TOWER FLOOR UNITS: No. OF BEDS: 32 BEDS/ TOWER FLOOR

64 BEDS **TOTAL BEDS:** 

Columbia International College 925 Main St. West, City of Hamilton, Ontario

Fifth Floor