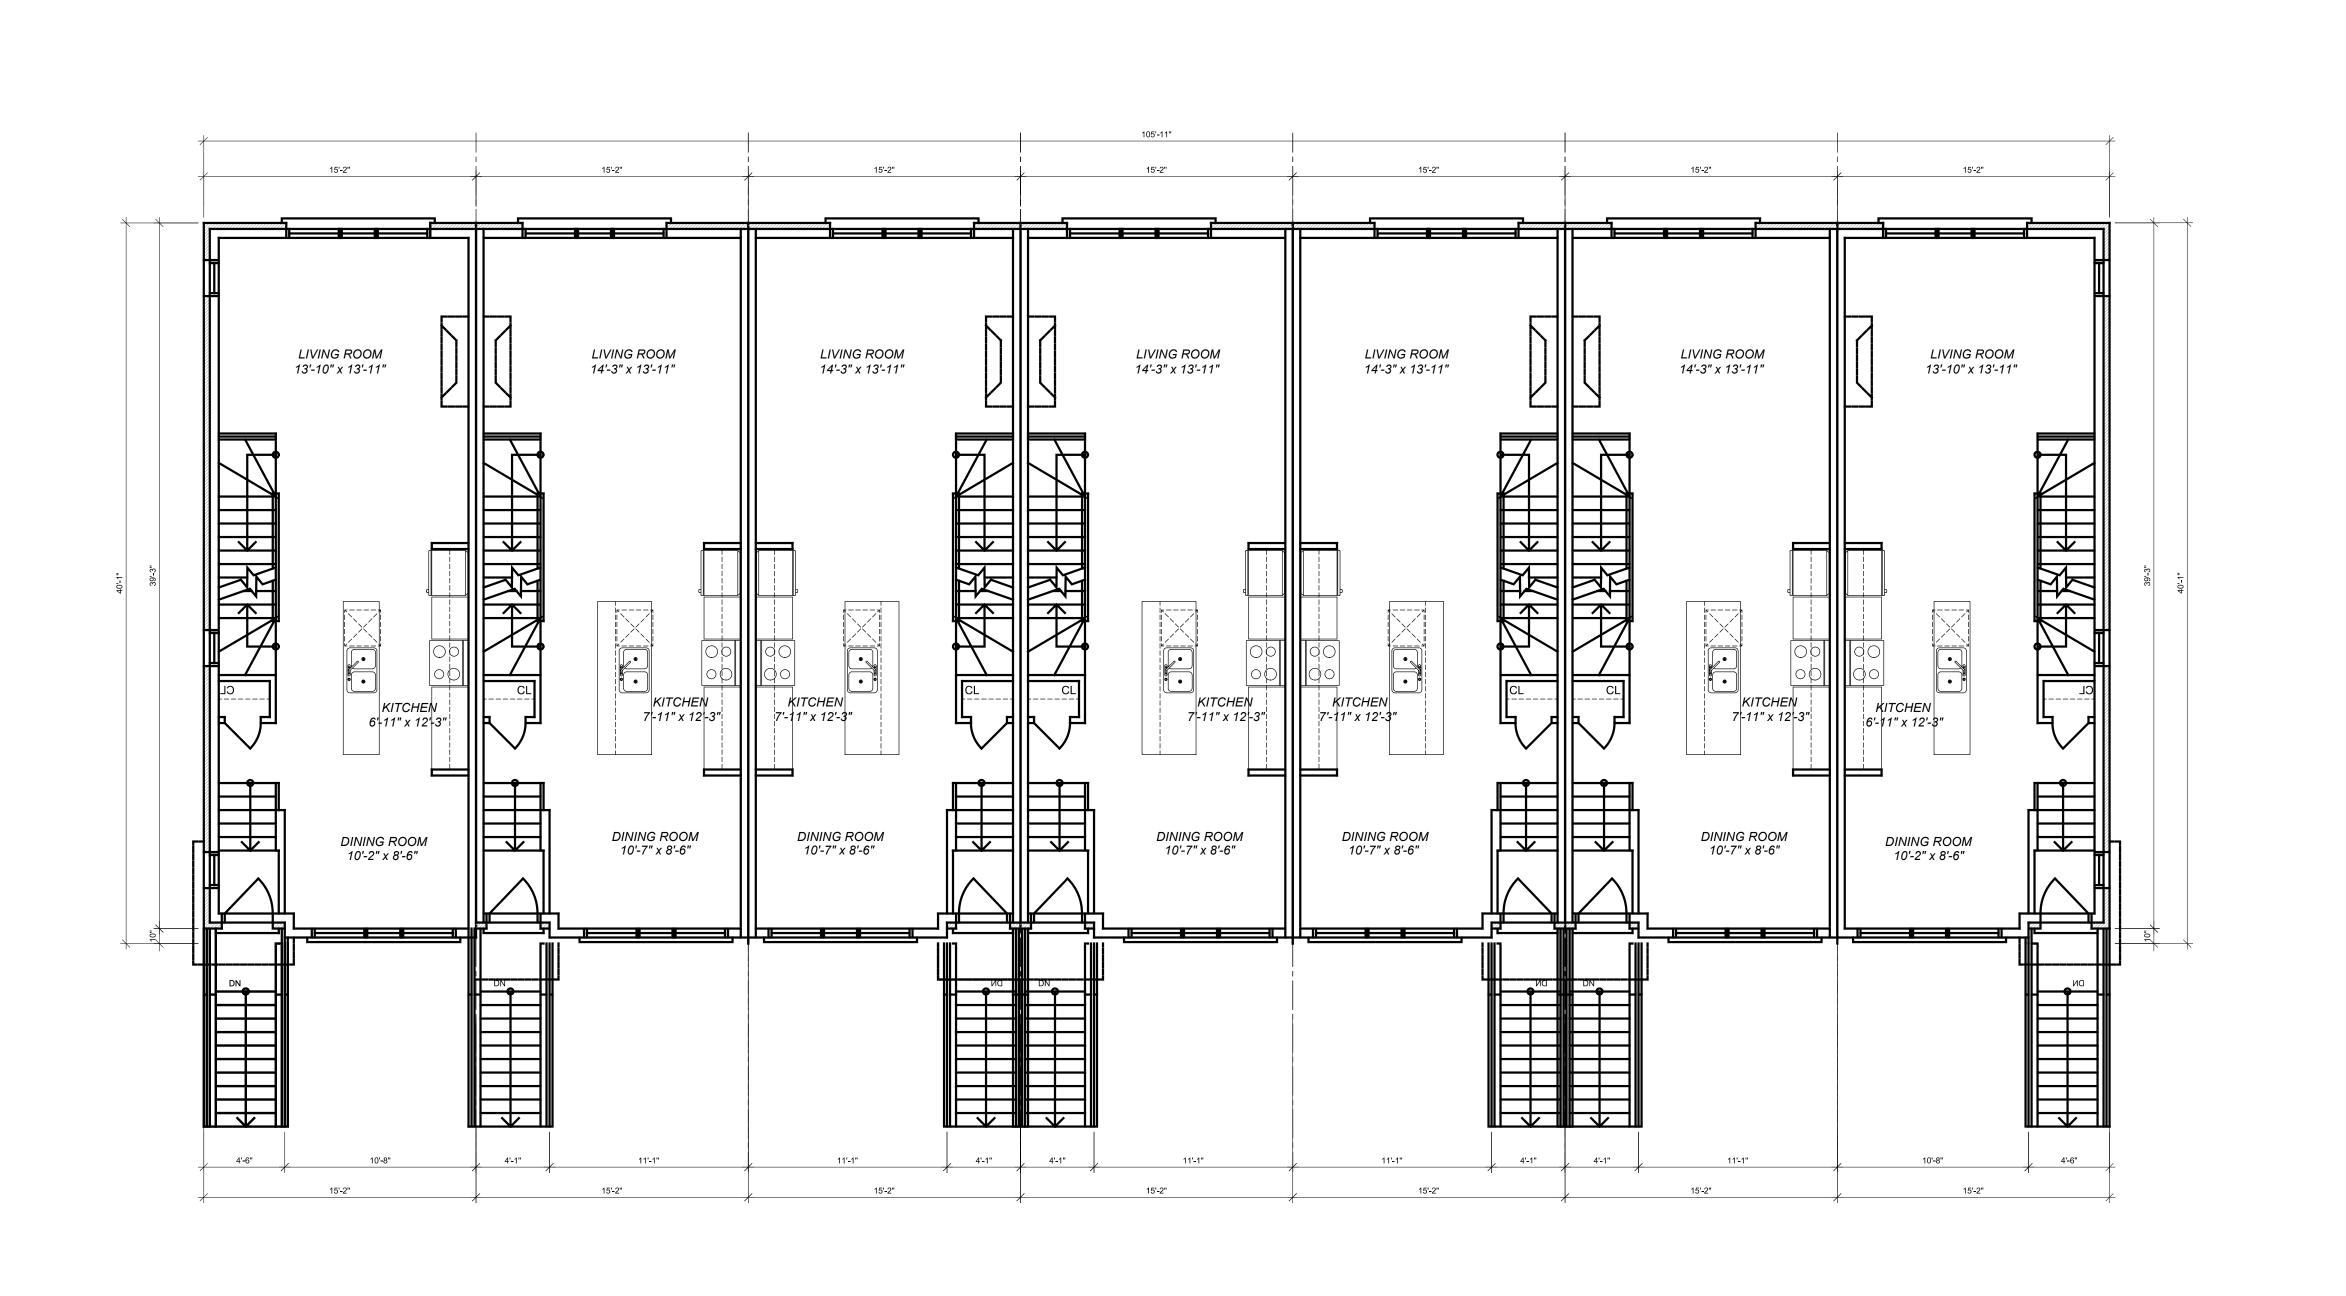

KNYMH INC 1006 SKYVIEW DRIVE • SUITE 101 BURLINGTON, ONTARIO • L7P 0V1 T 905.639.6595 F 905.639.0394

info@knymh.com

www.knymh.com

338 CUMBERLAND AVE

338 Cumberland Ave, Hamilton, On

BUILDING A - 3-1/2 STOREY TOWNHOUSE MAIN FLOOR PLAN

3/16"=1'-0"

21058 DRAWING SHEET NUMBER: DRAWN BY: CHECKED BY:

A1.02

PLOT DATE: June 1, 2022