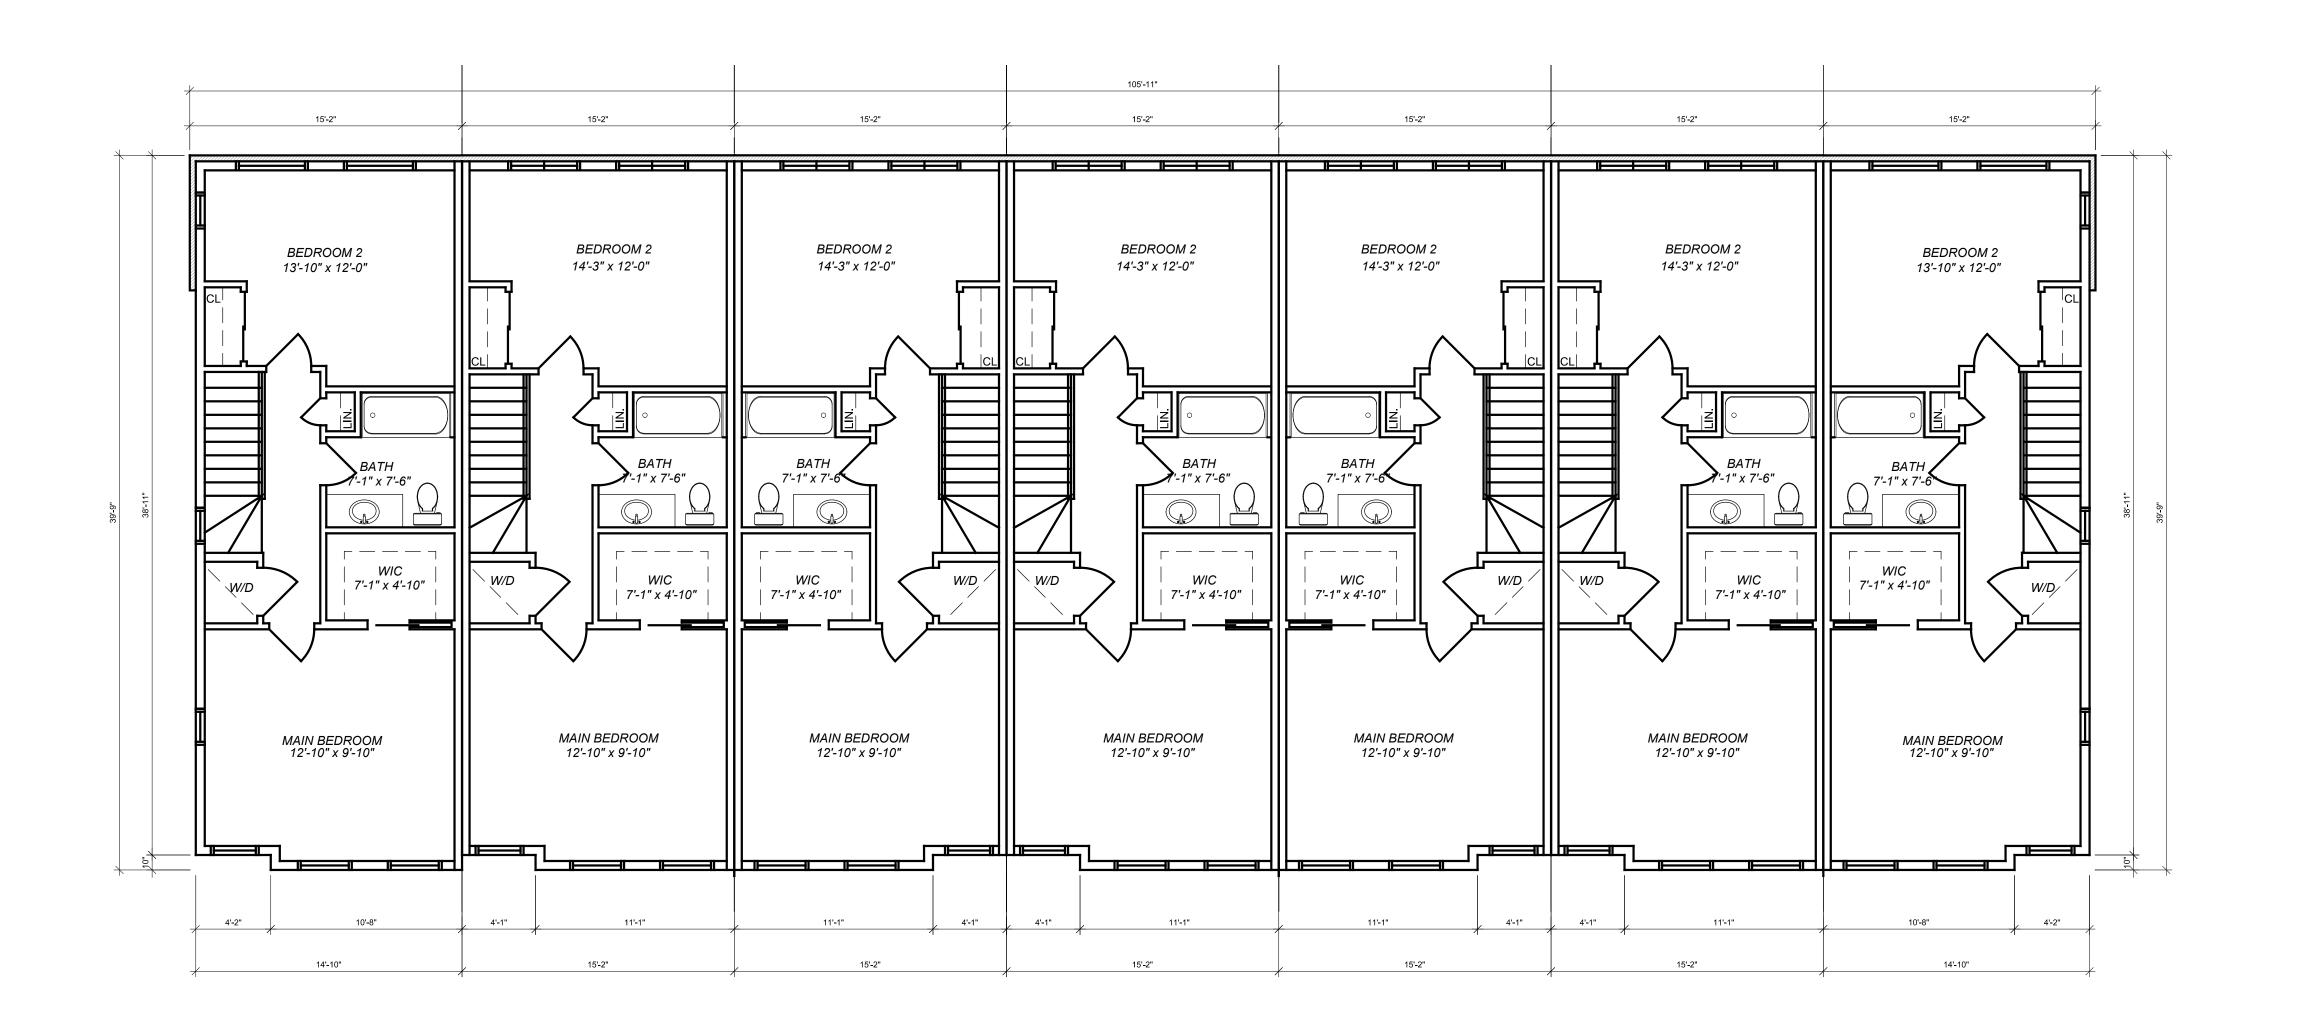

www.knymh.com info@knymh.com

338 CUMBERLAND AVE

> 338 Cumberland Ave, Hamilton, On

BUILDING A - 3-1/2 STOREY TOWNHOUSE SECOND FLOOR PLAN

3/16"=1'-0"

June 1, 2022

FM

PLOT DATE: