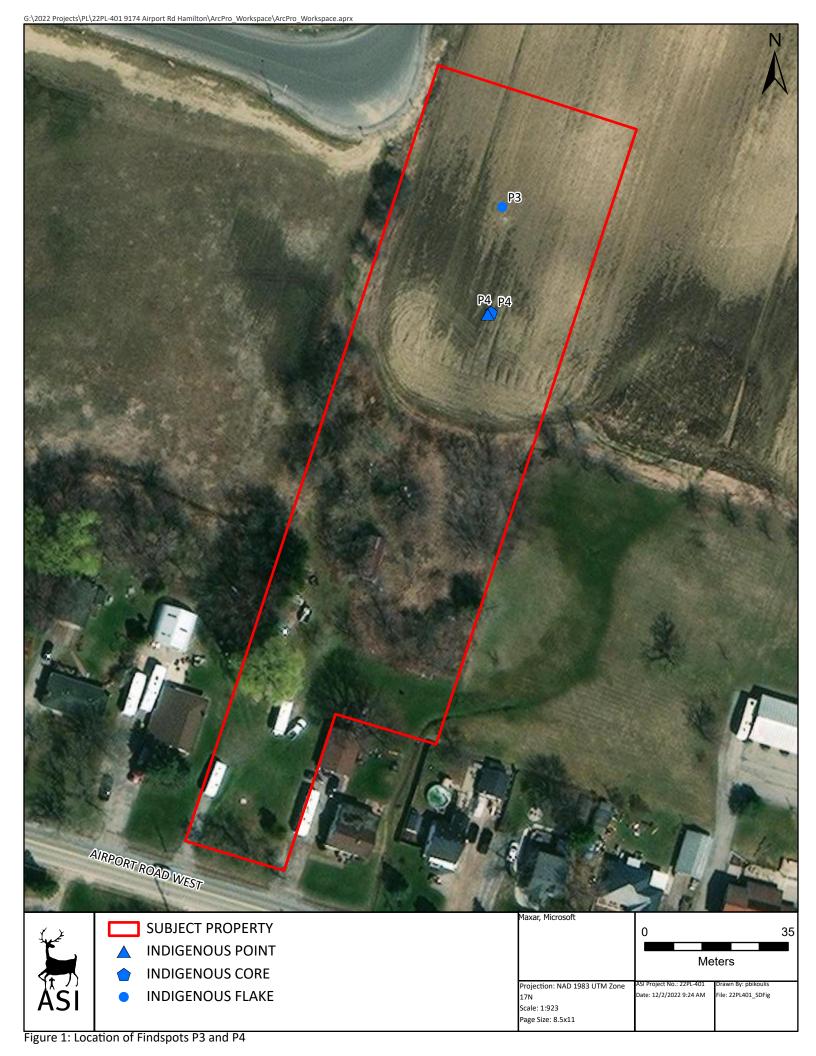

**Table 1: UTM Coordinates for Site** 

| Location | UTM Coordinates                     | Error (+/-<br>Metres) | Coordinate<br>Type | Elevation                     |
|----------|-------------------------------------|-----------------------|--------------------|-------------------------------|
| P3       | 587804, 4779076                     | 1                     | Findspot           | 234 metres above<br>sea level |
| P4       | 587801, 4779050; 587800,<br>4779050 | 1                     | Findspot           | 234 metres above<br>sea level |

# **2.0** Maps

See following pages for detailed assessment maps and site locations.