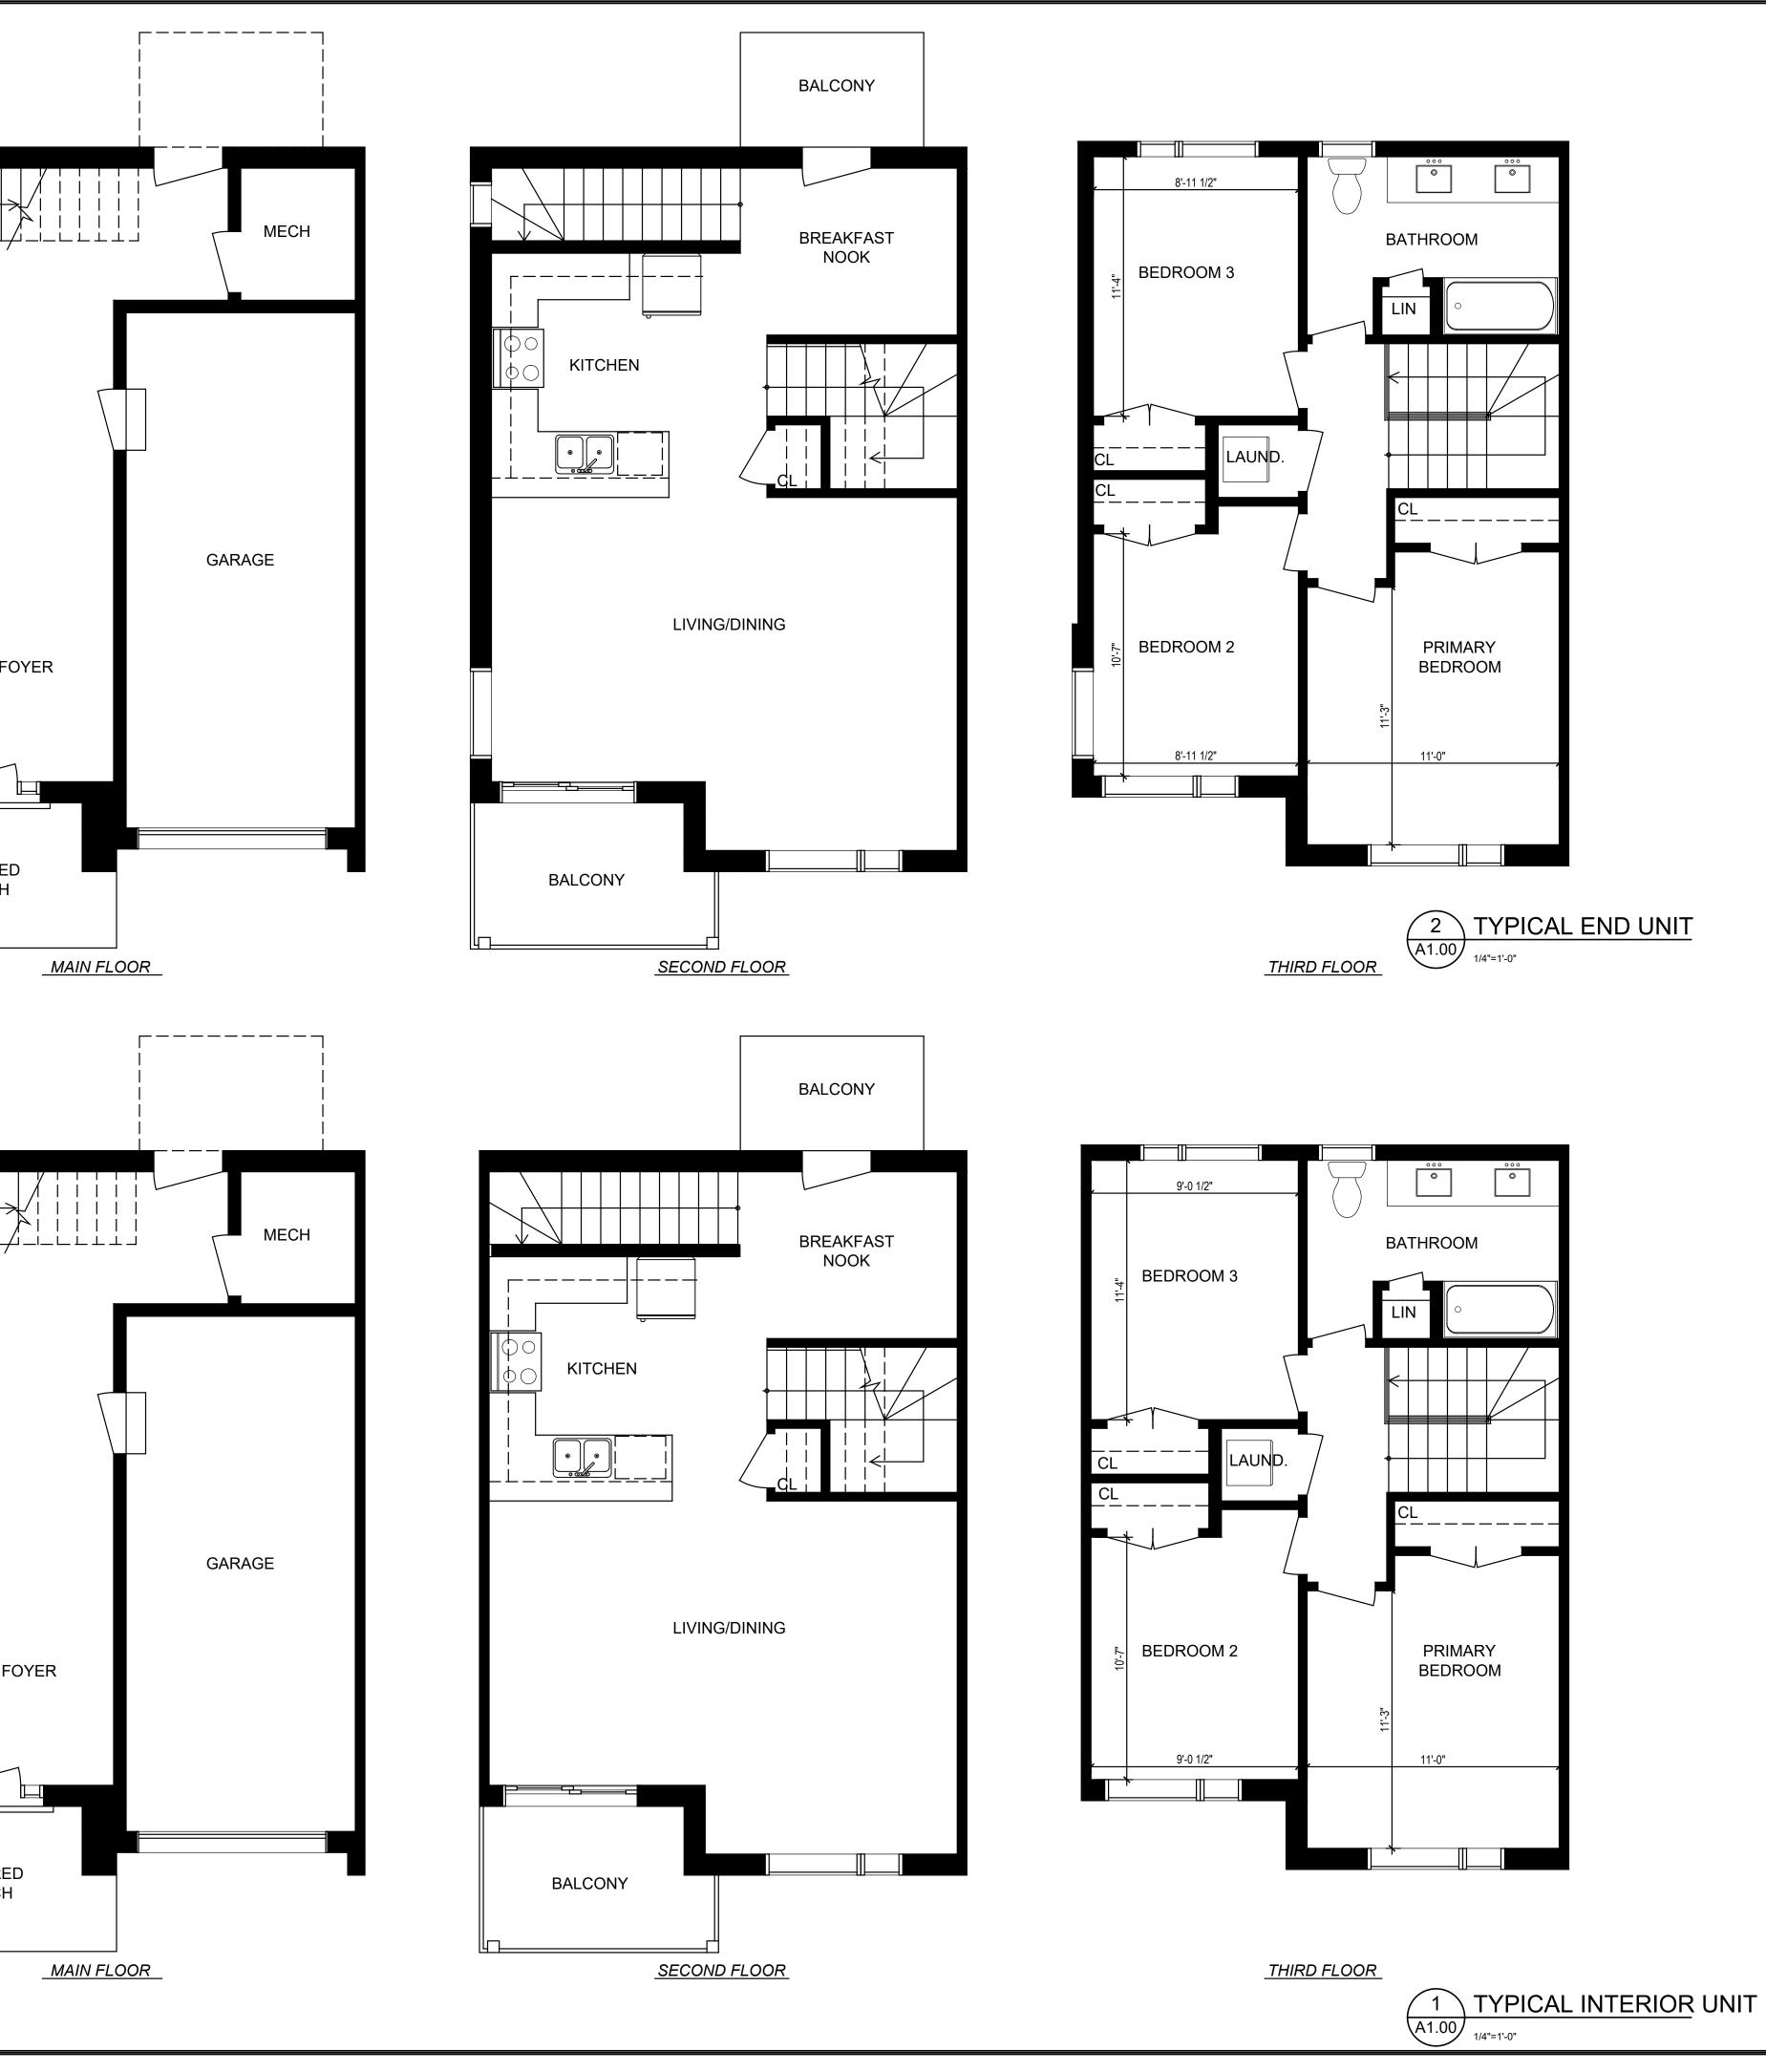

| CONTRACTOR MUST CHECK A<br>AND JOB CONDITIONS BEFOR<br>ALL DRAWINGS AND SPECIFIC | RE PROCE               | EDING WITH WO                              | ORK           |
|----------------------------------------------------------------------------------|------------------------|--------------------------------------------|---------------|
| OF THE ARCHITECTS AND M<br>COMPLETION (                                          | IUST BE R<br>OF THE W  | ETURNED AT TH<br>ORK                       | ΗE            |
| MARKED "FOR CONSTRUC"<br>RESPONSIBILITY AND BEAR COS<br>DAMAGES RESULTING FF     | TION" MUS<br>STS FOR A | ST ASSUME FUL<br>NY CORRECTIO              | L             |
| KEY TO DETAIL LOCATION                                                           |                        |                                            |               |
| No. DETAIL NUME                                                                  |                        |                                            |               |
| No. DRAWING SH                                                                   | EET NUM                | IBER                                       |               |
| PRINTS ISSUED                                                                    | No.                    | DATE<br>(DD,MM,YY)                         | BY            |
| PLANNING REVIEW                                                                  | 1                      | 21-03-23                                   | -             |
|                                                                                  |                        |                                            |               |
|                                                                                  |                        |                                            |               |
|                                                                                  |                        |                                            |               |
|                                                                                  |                        |                                            |               |
|                                                                                  |                        |                                            |               |
|                                                                                  |                        |                                            |               |
| ALL PREVIOUS ISSUES OF THIS                                                      | DRAWIN                 | G ARE SUPERSE                              | DED           |
| REVISIONS TO DRAWING                                                             | à No.                  | DATE<br>(DD,MM,YY)                         | BY            |
| ļ,                                                                               | $\mathbf{x}$           |                                            | 7             |
|                                                                                  |                        |                                            |               |
|                                                                                  |                        | $\mathcal{Y}_{-}$                          |               |
|                                                                                  | $\langle $             |                                            |               |
| 2                                                                                | •                      |                                            |               |
| ,<br>,<br>,<br>,<br>,                                                            |                        |                                            |               |
|                                                                                  |                        |                                            |               |
| BUILDING PER                                                                     |                        |                                            | RMIT          |
|                                                                                  |                        |                                            |               |
|                                                                                  |                        |                                            |               |
| ARCHITECTURE                                                                     |                        |                                            |               |
| SOLUTIONS                                                                        |                        |                                            |               |
|                                                                                  |                        | r road • Sui <sup>-</sup><br>, ontario • L |               |
|                                                                                  |                        | T 905.639<br>F 905.639                     |               |
| www.knymh.com                                                                    |                        | info@knym                                  | h.com         |
|                                                                                  |                        |                                            | $\mathcal{A}$ |
|                                                                                  |                        | ELIMINA                                    | X.            |
|                                                                                  |                        | 1 Mi                                       |               |
|                                                                                  |                        | $\checkmark$                               |               |
|                                                                                  |                        |                                            |               |
|                                                                                  |                        |                                            |               |
|                                                                                  |                        |                                            |               |
|                                                                                  |                        |                                            |               |
|                                                                                  |                        |                                            |               |
| DEVELC<br>253 & 259 LIMERD                                                       |                        |                                            | -ST           |
| HAMILTON                                                                         |                        |                                            | _01           |
| DRAWING SHEET TITLE:                                                             |                        |                                            |               |
|                                                                                  |                        |                                            |               |
| CONCEPT FL                                                                       | -00                    | R PLAN                                     | IS            |
| CONCEPT FL                                                                       | -00                    | R PLAN                                     | IS            |
| DRAWING SCALE:                                                                   | MH PRC                 | )JECT NUMBER:                              |               |
| DRAWING SCALE:<br>1/4" = 1'-0"                                                   | MH PRC                 | DJECT NUMBER:<br>22048                     | 3             |
| DRAWING SCALE:<br>1/4" = 1'-0"<br>DRAWN BY:<br>                                  | MH PRC                 | )JECT NUMBER:                              | 3             |
| DRAWING SCALE:<br>1/4" = 1'-0"                                                   | MH PRC                 | DJECT NUMBER:<br>22048                     | BER:          |