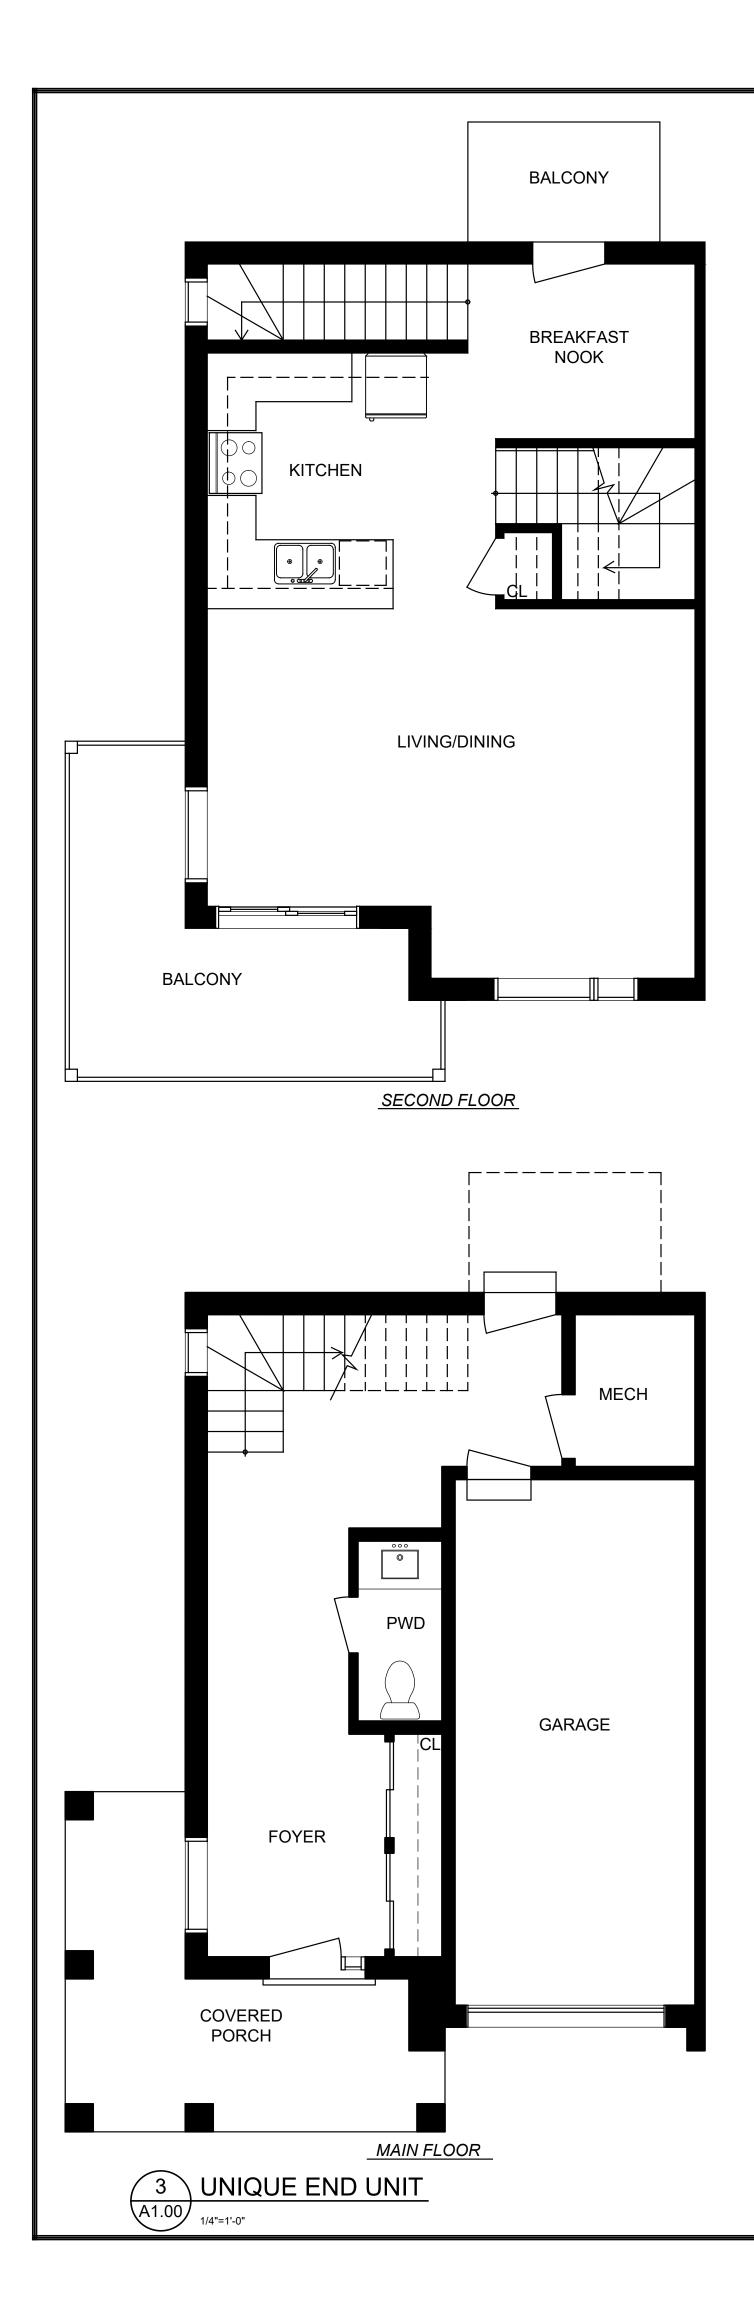

| CONTRACTOR MUST CHECK A<br>AND JOB CONDITIONS BEFOR<br>ALL DRAWINGS AND SPECIFIC | RE PROCE               | EDING WITH WO                              | ORK           |
|----------------------------------------------------------------------------------|------------------------|--------------------------------------------|---------------|
| OF THE ARCHITECTS AND M<br>COMPLETION (                                          | IUST BE R<br>OF THE W  | ETURNED AT TH<br>ORK                       | ΗE            |
| MARKED "FOR CONSTRUC"<br>RESPONSIBILITY AND BEAR COS<br>DAMAGES RESULTING FF     | TION" MUS<br>STS FOR A | ST ASSUME FUL<br>NY CORRECTIO              | L             |
| KEY TO DETAIL LOCATION                                                           |                        |                                            |               |
| No. DETAIL NUME                                                                  |                        |                                            |               |
| No. DRAWING SH                                                                   | EET NUM                | IBER                                       |               |
| PRINTS ISSUED                                                                    | No.                    | DATE<br>(DD,MM,YY)                         | BY            |
| PLANNING REVIEW                                                                  | 1                      | 21-03-23                                   | -             |
|                                                                                  |                        |                                            |               |
|                                                                                  |                        |                                            |               |
|                                                                                  |                        |                                            |               |
|                                                                                  |                        |                                            |               |
|                                                                                  |                        |                                            |               |
|                                                                                  |                        |                                            |               |
| ALL PREVIOUS ISSUES OF THIS                                                      | DRAWIN                 | G ARE SUPERSE                              | DED           |
| REVISIONS TO DRAWING                                                             | à No.                  | DATE<br>(DD,MM,YY)                         | BY            |
| ļ,                                                                               | $\mathbf{x}$           |                                            | 7             |
|                                                                                  |                        |                                            |               |
|                                                                                  |                        | $\mathcal{Y}_{-}$                          |               |
|                                                                                  | $\langle $             |                                            |               |
| 2                                                                                | •                      |                                            |               |
| ,<br>,<br>,<br>,<br>,                                                            |                        |                                            |               |
|                                                                                  |                        |                                            |               |
| BUILDING PER                                                                     |                        |                                            | RMIT          |
|                                                                                  |                        |                                            |               |
|                                                                                  |                        |                                            |               |
| ARCHITECTURE                                                                     |                        |                                            |               |
| SOLUTIONS                                                                        |                        |                                            |               |
|                                                                                  |                        | r road • Sui <sup>-</sup><br>, ontario • L |               |
|                                                                                  |                        | T 905.639<br>F 905.639                     |               |
| www.knymh.com                                                                    |                        | info@knym                                  | h.com         |
|                                                                                  |                        |                                            | $\mathcal{A}$ |
|                                                                                  |                        | ELIMINA                                    | X.            |
|                                                                                  |                        | 1 Mi                                       |               |
|                                                                                  |                        | $\checkmark$                               |               |
|                                                                                  |                        |                                            |               |
|                                                                                  |                        |                                            |               |
|                                                                                  |                        |                                            |               |
|                                                                                  |                        |                                            |               |
|                                                                                  |                        |                                            |               |
| DEVELC<br>253 & 259 LIMERD                                                       |                        |                                            | -ST           |
| HAMILTON                                                                         |                        |                                            | _01           |
| DRAWING SHEET TITLE:                                                             |                        |                                            |               |
|                                                                                  |                        |                                            |               |
| CONCEPT FL                                                                       | -00                    | R PLAN                                     | IS            |
| CONCEPT FL                                                                       | -00                    | R PLAN                                     | IS            |
| DRAWING SCALE:                                                                   | MH PRC                 | )JECT NUMBER:                              |               |
| DRAWING SCALE:<br>1/4" = 1'-0"                                                   | MH PRC                 | DJECT NUMBER:<br>22048                     | 3             |
| DRAWING SCALE:<br>1/4" = 1'-0"<br>DRAWN BY:<br>                                  | MH PRC                 | )JECT NUMBER:                              | 3             |
| DRAWING SCALE:<br>1/4" = 1'-0"                                                   | MH PRC                 | DJECT NUMBER:<br>22048                     | BER:          |