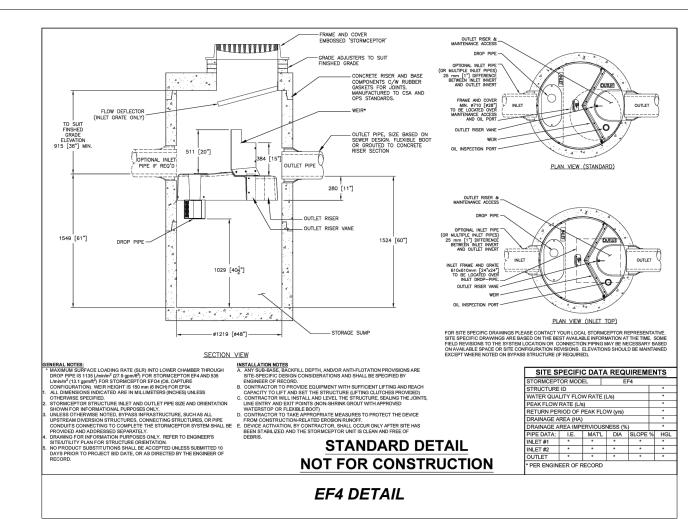

EXISTING FIRE HYDRANT

OIL & GRIT SEPARATOR (SEE DETAIL)

NOTES re: SEPARATION DISTANCES: 1. Minimum horizontal separation between water services / mains and sewer drains and municipal sewer mains shall be 2.5m