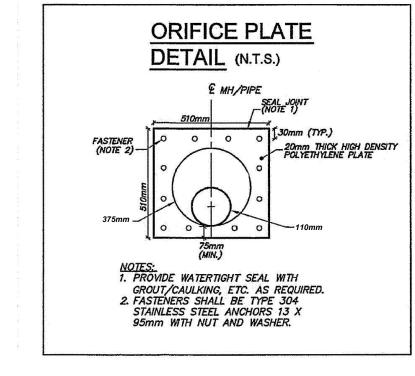

EXISTING FIRE HYDRANT

OIL & GRIT SEPARATOR (SEE DETAIL)



NOTES re: SEPARATION DISTANCES: 1. Minimum horizontal separation between water services / mains and sewer drains and municipal sewer mains shall be 2.5m

measured from the closest pipe edge to the closest pipe edge.

2. Vertical separation where water service / main passes over a sewer drain or municipal sewer main must be a minimum 0.25m unless greater separation is required to provide

proper bedding and structural support. Water services/mains passing under sewer drains or municipal sewer drains must have a separation of 0.50m between the invert of the sewer main/drain and the crown of the water service/main.

APPROVAL OF THIS DRAWING IS FOR MATERIAL ACCEPTABILITY AND COMPLIANCE WITH MUNICIPAL AND PROVINCIAL SPECIFICATIONS AND STANDARDS ONLY. APPROVAL AND INSPECTION BY THE CITY OF THE