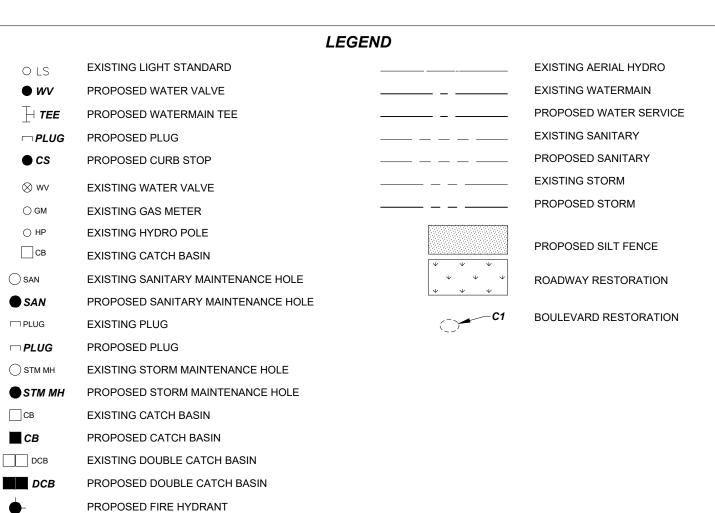

EXISTING FIRE HYDRANT

OIL & GRIT SEPARATOR (SEE DETAIL)

NOTES re: SEPARATION DISTANCES: 1. Minimum horizontal separation between water services / mains and sewer drains and municipal sewer mains shall be 2.5m