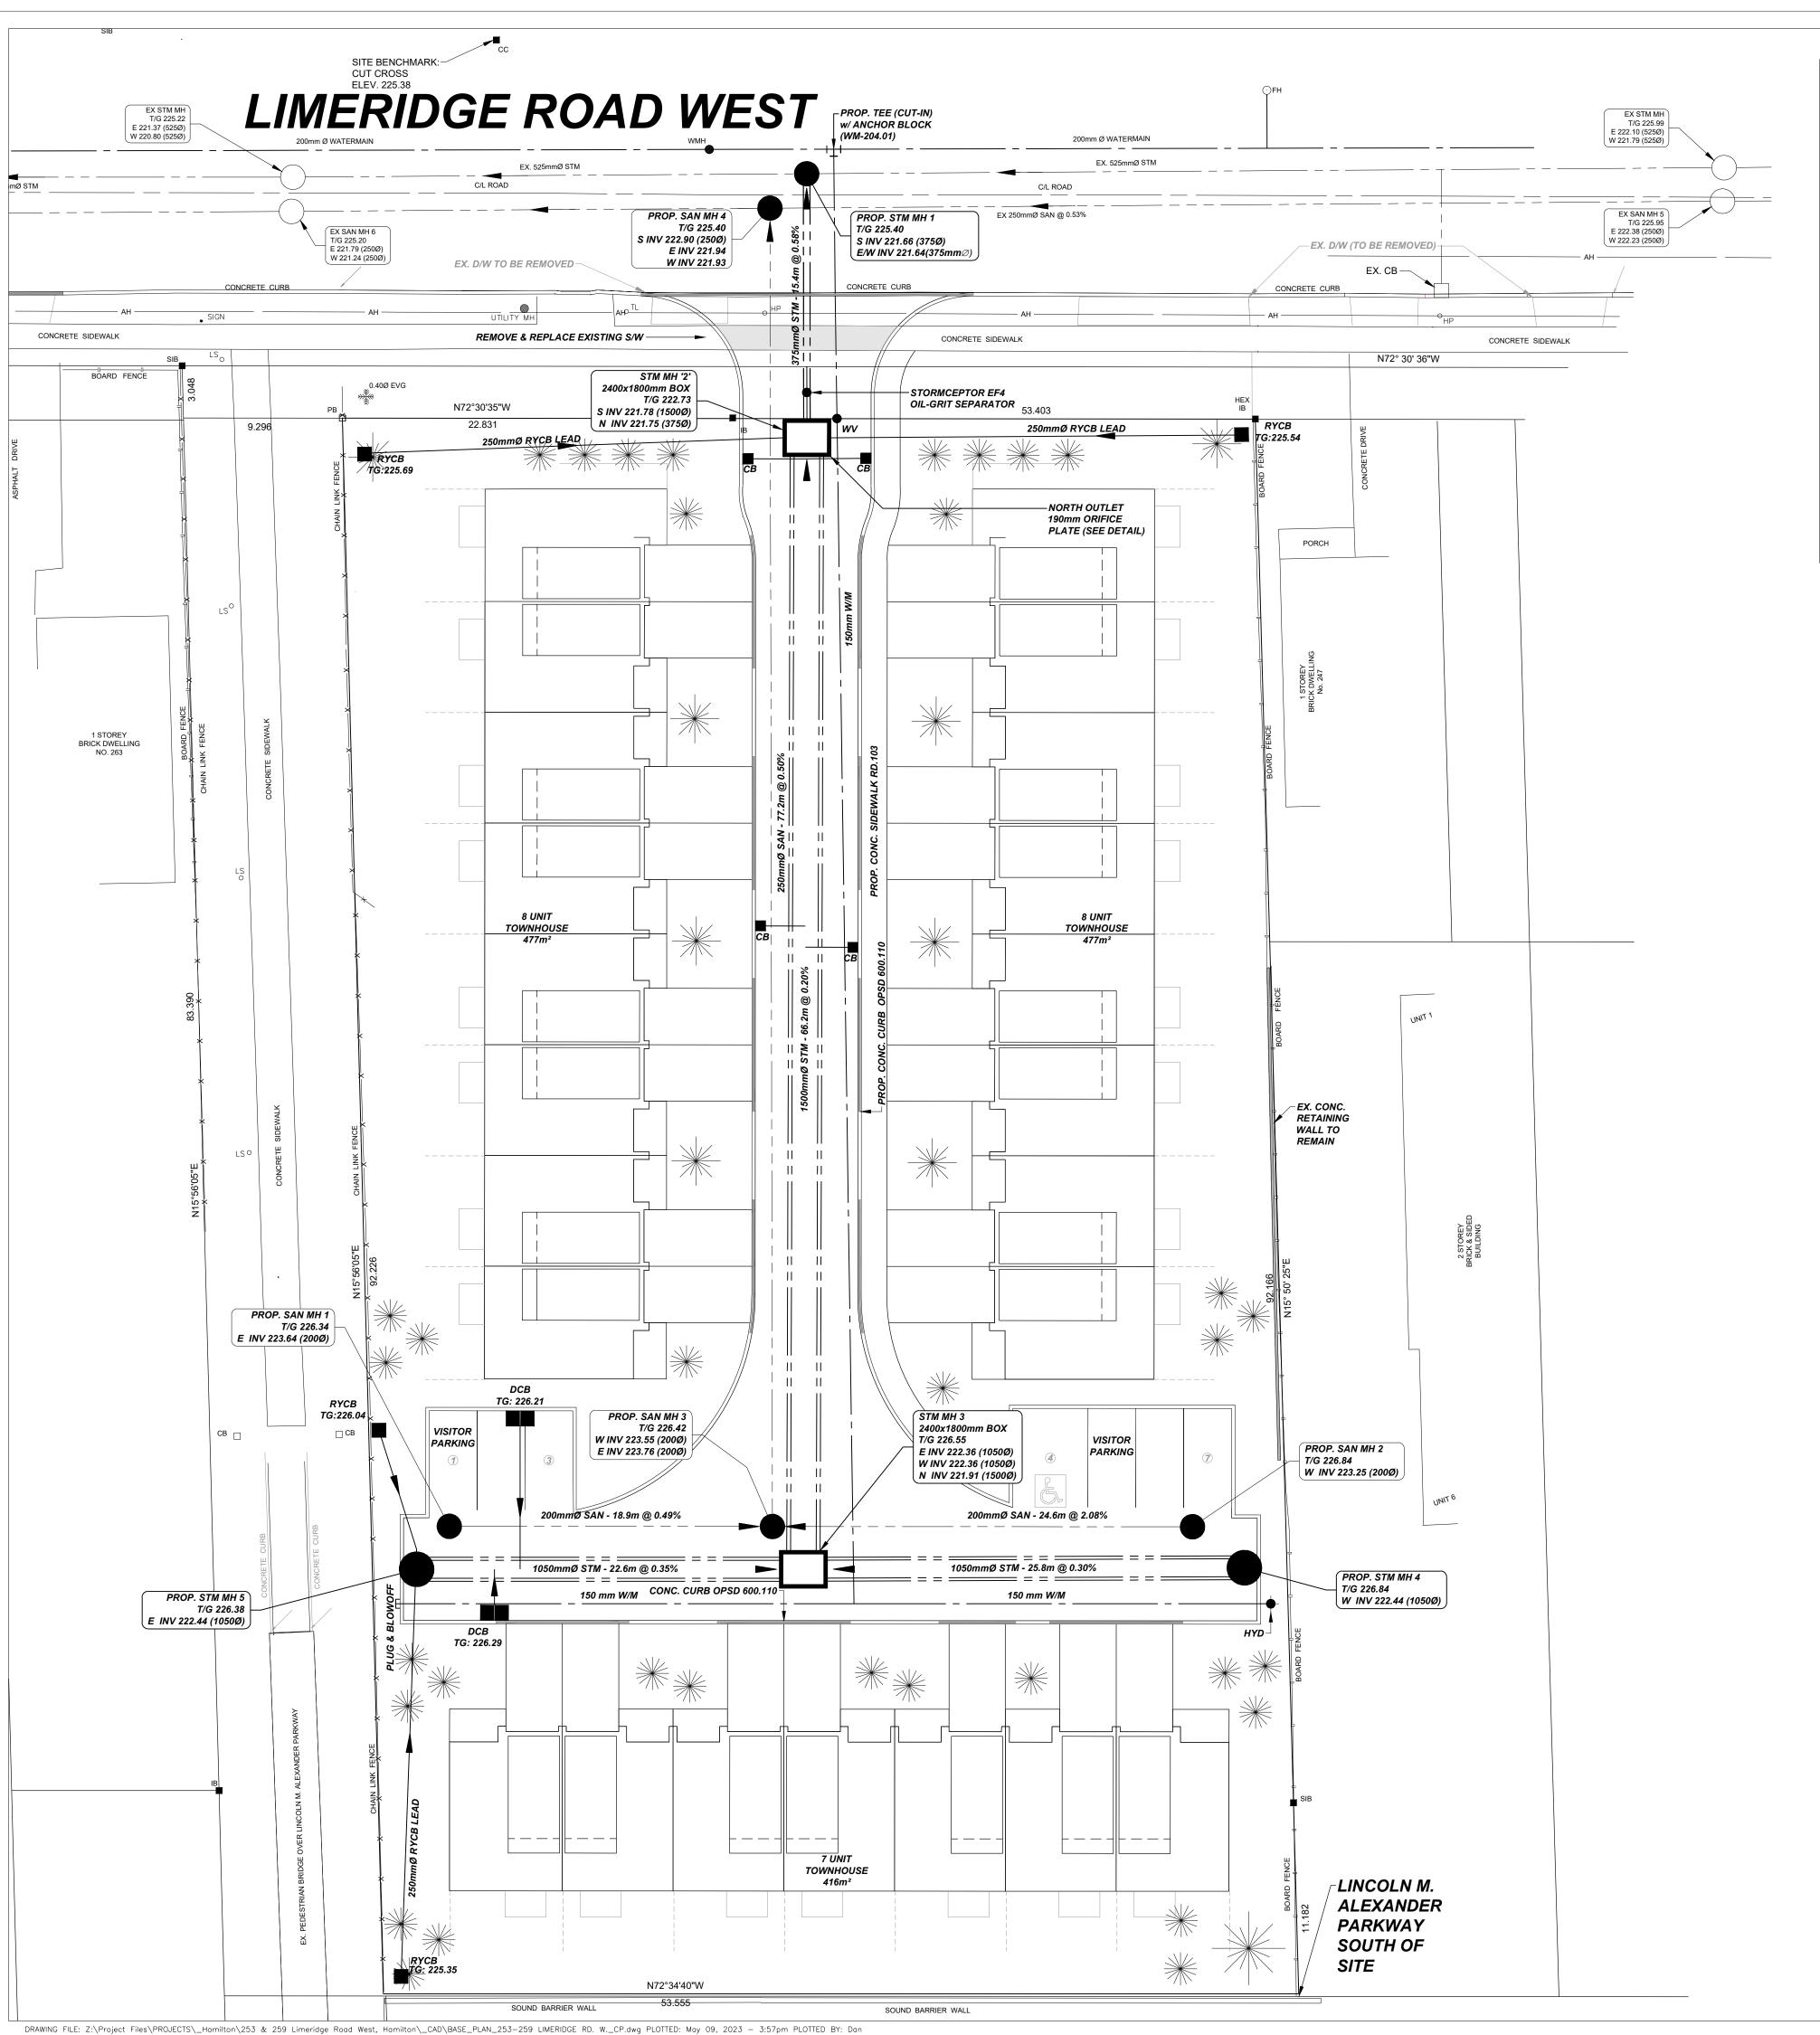

EXISTING FIRE HYDRANT

OIL & GRIT SEPARATOR (SEE DETAIL)

NOTES re: SEPARATION DISTANCES: 1. Minimum horizontal separation between water services / mains and sewer drains and municipal sewer mains shall be 2.5m

measured from the closest pipe edge to the closest pipe edge.

2. Vertical separation where water service / main passes over a sewer drain or municipal sewer main must be a minimum 0.25m unless greater separation is required to provide

proper bedding and structural support. Water services/mains passing under sewer drains or municipal sewer drains must have a separation of 0.50m between the invert of the sewer main/drain and the crown of the water service/main.

APPROVAL OF THIS DRAWING IS FOR MATERIAL ACCEPTABILITY AND COMPLIANCE WITH MUNICIPAL AND PROVINCIAL SPECIFICATIONS AND STANDARDS ONLY. APPROVAL AND INSPECTION BY THE CITY OF THE WORKS DOES NOT CERTIFY THE LINE AND GRADE OF THE WORKS AND IT IS THE OWNER'S RESPONSIBILITY TO HAVE THEIR ENGINEER CERTIFY THIS ACCORDINGLY.

1. LOCATIONS UNDERGROUND SERVICES ARE APPROXIMATE AND MUST BE FIELD VERIFIED PRIOR TO CONSTRUCTION. . ANY DISCREPANCIES BETWEEN SERVICE LOCATIONS AND

ATTENTION OF THE PROJECT ENGINEER.

THESE ENGINEERING DRAWINGS MUST BE BROUGHT TO THE

**KEY PLAN** 

BENCHMARK NOTE: ELEVATION = 225.38 MONUMENT: CUT-CROSS

## BENCHMARK NOTE:

STATION: 007720091809

WEST FACE OF HOUSE NO. 355 LIMERIDGE ROAD LOCATED APPROXIMATELY 90m EAST OF THE LOT LINE BETWEEN WELLINGTON AND WENTWORTH STREETS. PLAQUE IS SET 1m NORTH IN SECOND FROM THE TOP CONCRETE BLOCK OF THE SOUTHWEST CORNER OF THE HOUSE.

NO. 967 ELEVATION 207.201

## **GENERAL NOTES:**

- TENDERE'R SHALL SATISFY THEMSELVES AS TO THE NATURE OF THE GROUND AND BID ACCORDINGLY.
- ALL ROCK LINE INDICATIONS SHOWN ON THE PLAN MUST BE VERIFIED BY THE CONTRACTOR.
- CONTRACTOR SHALL VERIFY LOCATIONS AND INVERTS OF ALL EXISTING SANITARY AND STORM SEWERS AND WATERMAINS, PRIVATE DRAINS AND WATER SERVICES, GAS MAINS, CABLE TV, HYDRO AND TELEPHONE DUCTS ETC AT START OF CONSTRUCTION.

REVISIONS

LANDSMITH ENGINEERING & CONSULTING LTD. UNIT 207, 1065 UPPER JAMES ST. HAMILTON, ON L9C 3A6 ANDREW@LANDSMITHEC.COM

CLIENT:

QIANYE PROPERTY MANAGEMENT LIMITED

MUNICIPALITY:

CITY OF HAMILTON

PROJECT NAME:

253-259 LIMERIDGE ROAD WEST

TITLE:

PRELIMINARY SERVICING PLAN

SCALE: 2023-05-09 CHECKED BY: DESIGNED BY: DWG No: SHEET No: 22050QIA