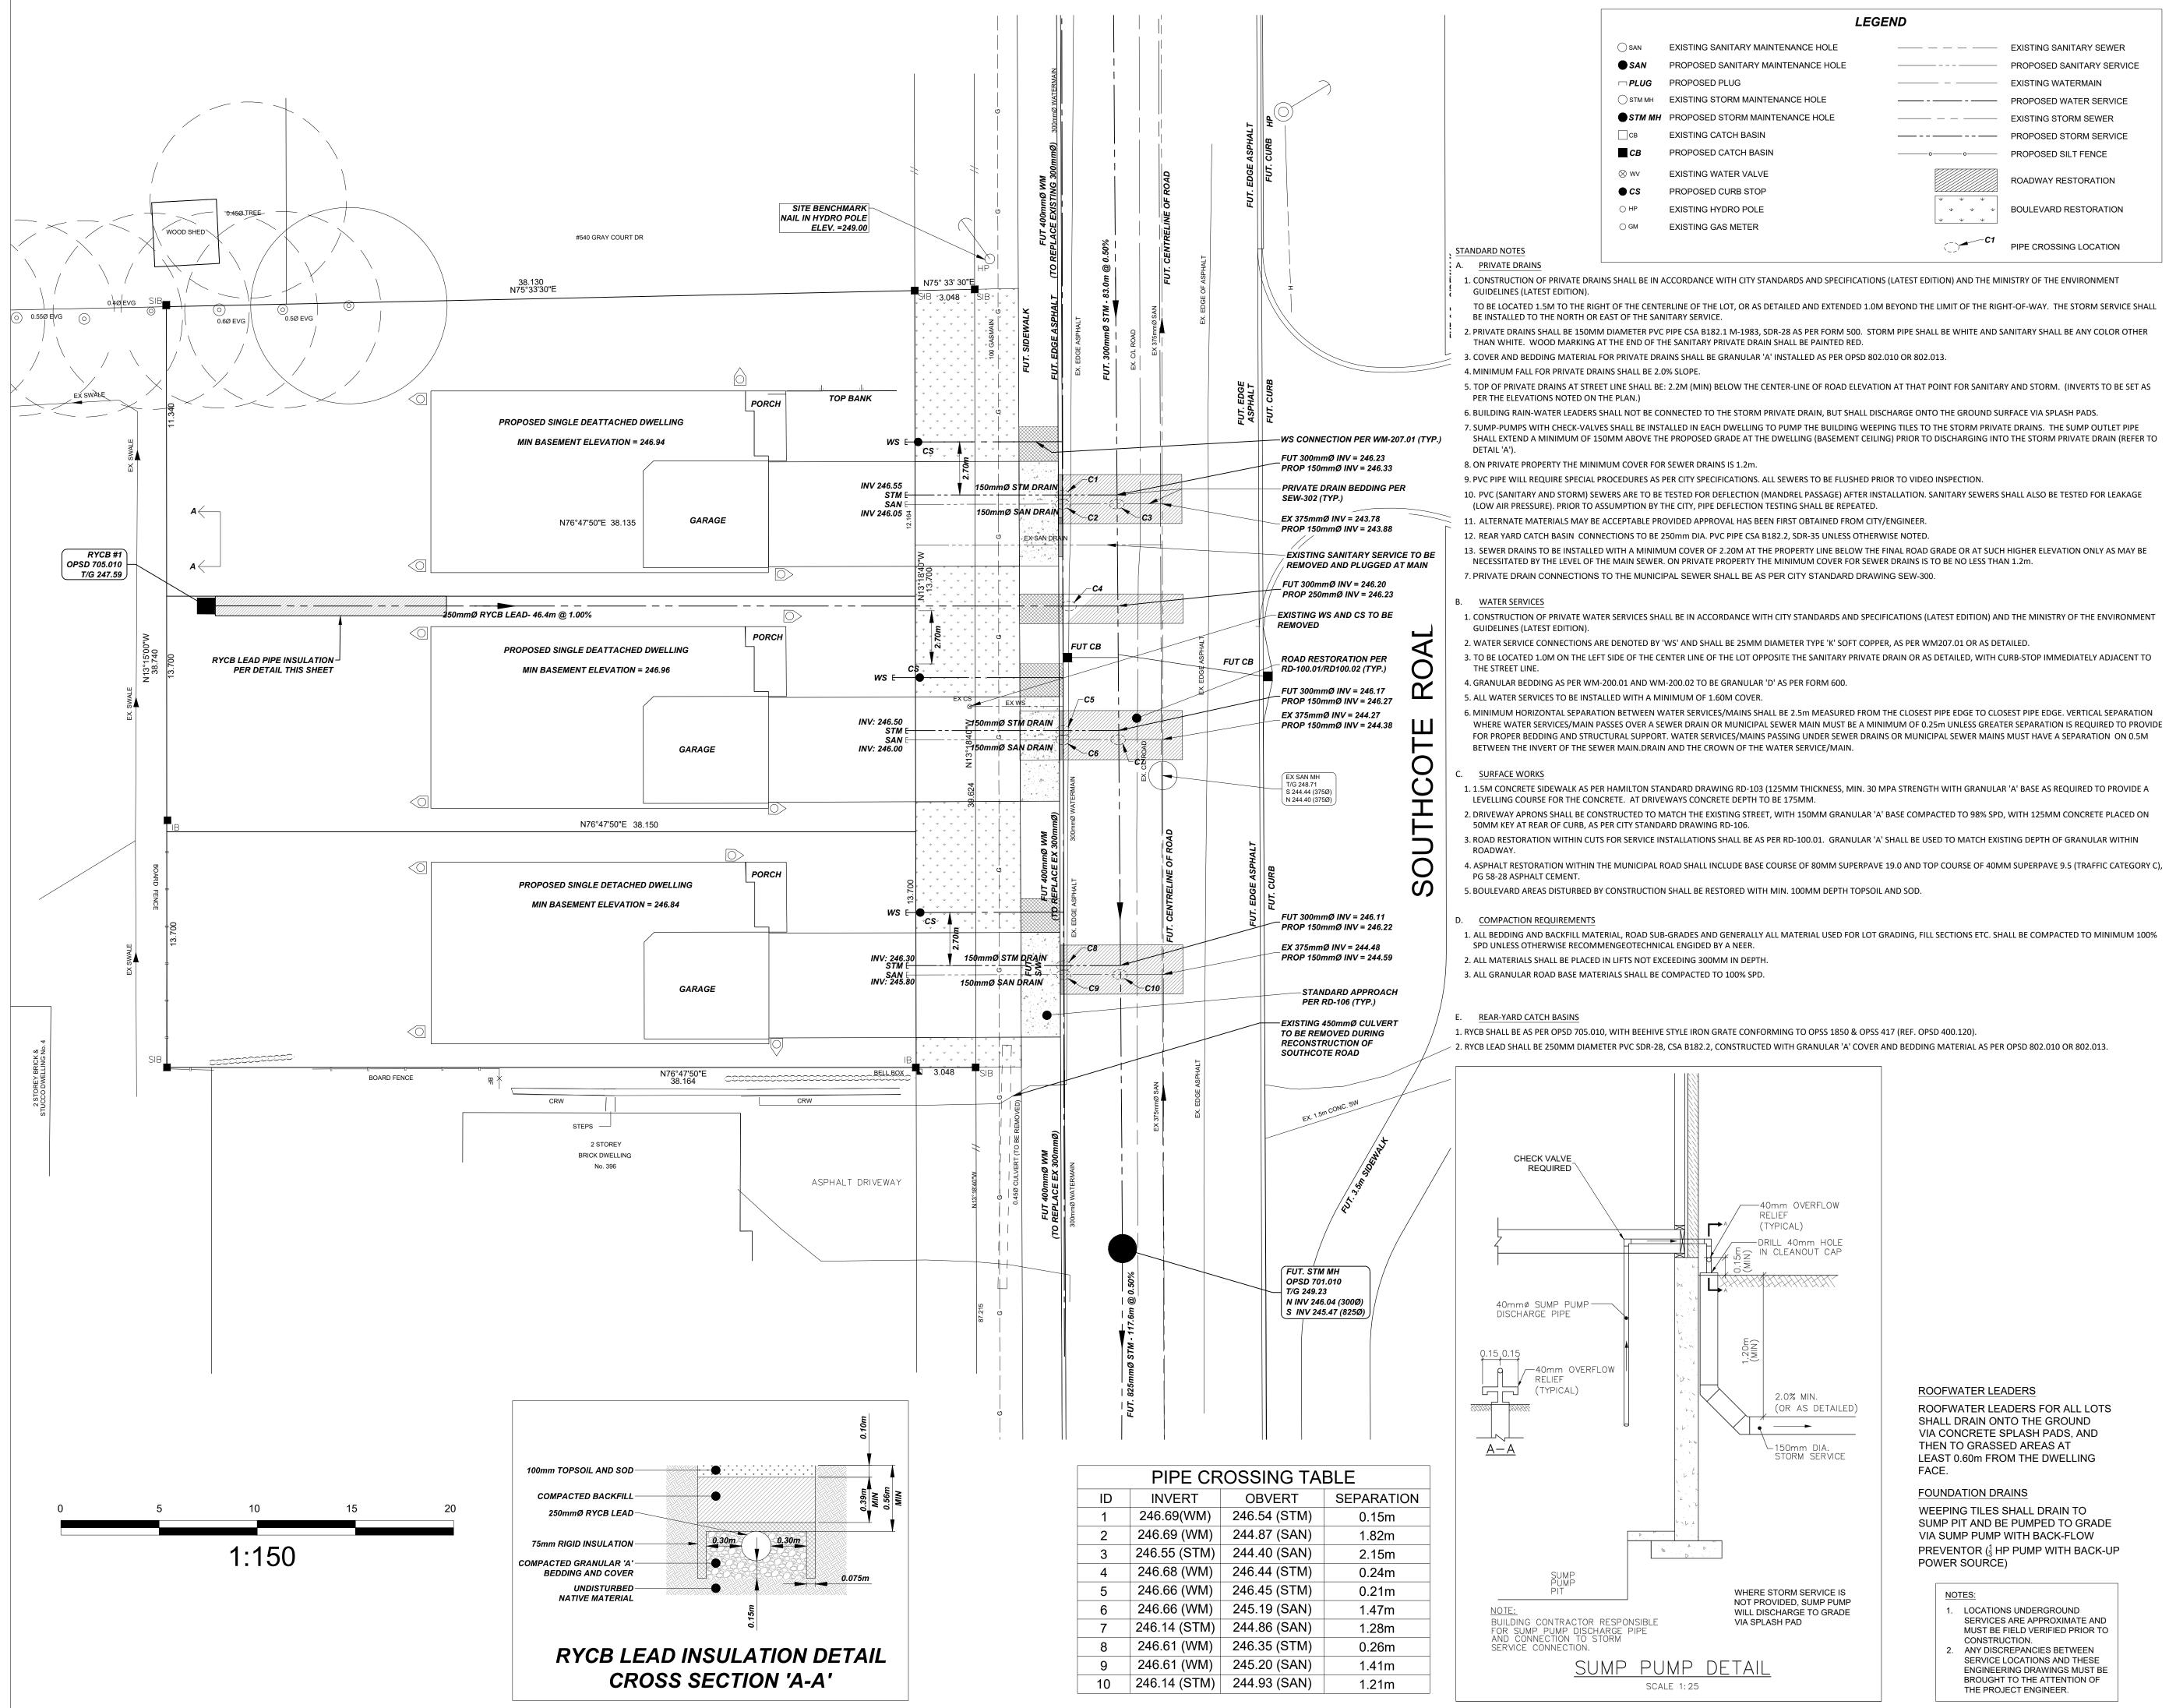

DRAWING FILE: Z:\Project Files\PROJECTS\\_Ancaster\382 Southcote Road, Ancaster\\_CAD\BASE\_382 SOUTHCOTE\_C1.dwg PLOTTED: Aug 08, 2023 - 11:33am PLOTTED BY: Dan

- 9. PVC PIPE WILL REQUIRE SPECIAL PROCEDURES AS PER CITY SPECIFICATIONS. ALL SEWERS TO BE FLUSHED PRIOR TO VIDEO INSPECTION. 10. PVC (SANITARY AND STORM) SEWERS ARE TO BE TESTED FOR DEFLECTION (MANDREL PASSAGE) AFTER INSTALLATION. SANITARY SEWERS SHALL ALSO BE TESTED FOR LEAKAGE (LOW AIR PRESSURE). PRIOR TO ASSUMPTION BY THE CITY, PIPE DEFLECTION TESTING SHALL BE REPEATED. 11. ALTERNATE MATERIALS MAY BE ACCEPTABLE PROVIDED APPROVAL HAS BEEN FIRST OBTAINED FROM CITY/ENGINEER.

| E HOLE |  |
|--------|--|
| LE     |  |
|        |  |

————————— EXISTING SANITARY SEWER PROPOSED SANITARY SERVICE EXISTING WATERMAIN ------ PROPOSED WATER SERVICE — EXISTING STORM SEWER ----- PROPOSED STORM SERVICE OPPOSED SILT FENCE ROADWAY RESTORATION

BOULEVARD RESTORATION

C1 PIPE CROSSING LOCATION

 $\vee$   $\vee$ 

 $\Psi = \Psi = \Psi$ 

1. LOCATIONS UNDERGROUND SERVICES ARE APPROXIMATE AND MUST BE FIELD VERIFIED PRIOR TO CONSTRUCTION. 2. ANY DISCREPANCIES BETWEEN SERVICE LOCATIONS AND THESE ENGINEERING DRAWINGS MUST BE

BROUGHT TO THE ATTENTION OF

THE PROJECT ENGINEER.

ROOFWATER LEADERS

FOUNDATION DRAINS

POWER SOURCE)

NOTES:

FACE.

ROOFWATER LEADERS FOR ALL LOTS SHALL DRAIN ONTO THE GROUND

VIA CONCRETE SPLASH PADS, AND THEN TO GRASSED AREAS AT

LEAST 0.60m FROM THE DWELLING

WEEPING TILES SHALL DRAIN TO

VIA SUMP PUMP WITH BACK-FLOW

SUMP PIT AND BE PUMPED TO GRADE

PREVENTOR (<sup>1</sup>/<sub>3</sub> HP PUMP WITH BACK-UP

ALL ROCK LINE INDICATIONS SHOWN ON THE PLAN MUST BE VERIFIED BY THE CONTRACTOR. CONTRACTOR SHALL VERIFY LOCATIONS AND INVERTS OF ALL EXISTING SANITARY AND STORM SEWERS AND WATERMAINS, PRIVATE DRAINS AND WATER SERVICES, GAS MAINS, CABLE TV, HYDRO AND TELEPHONE DUCTS