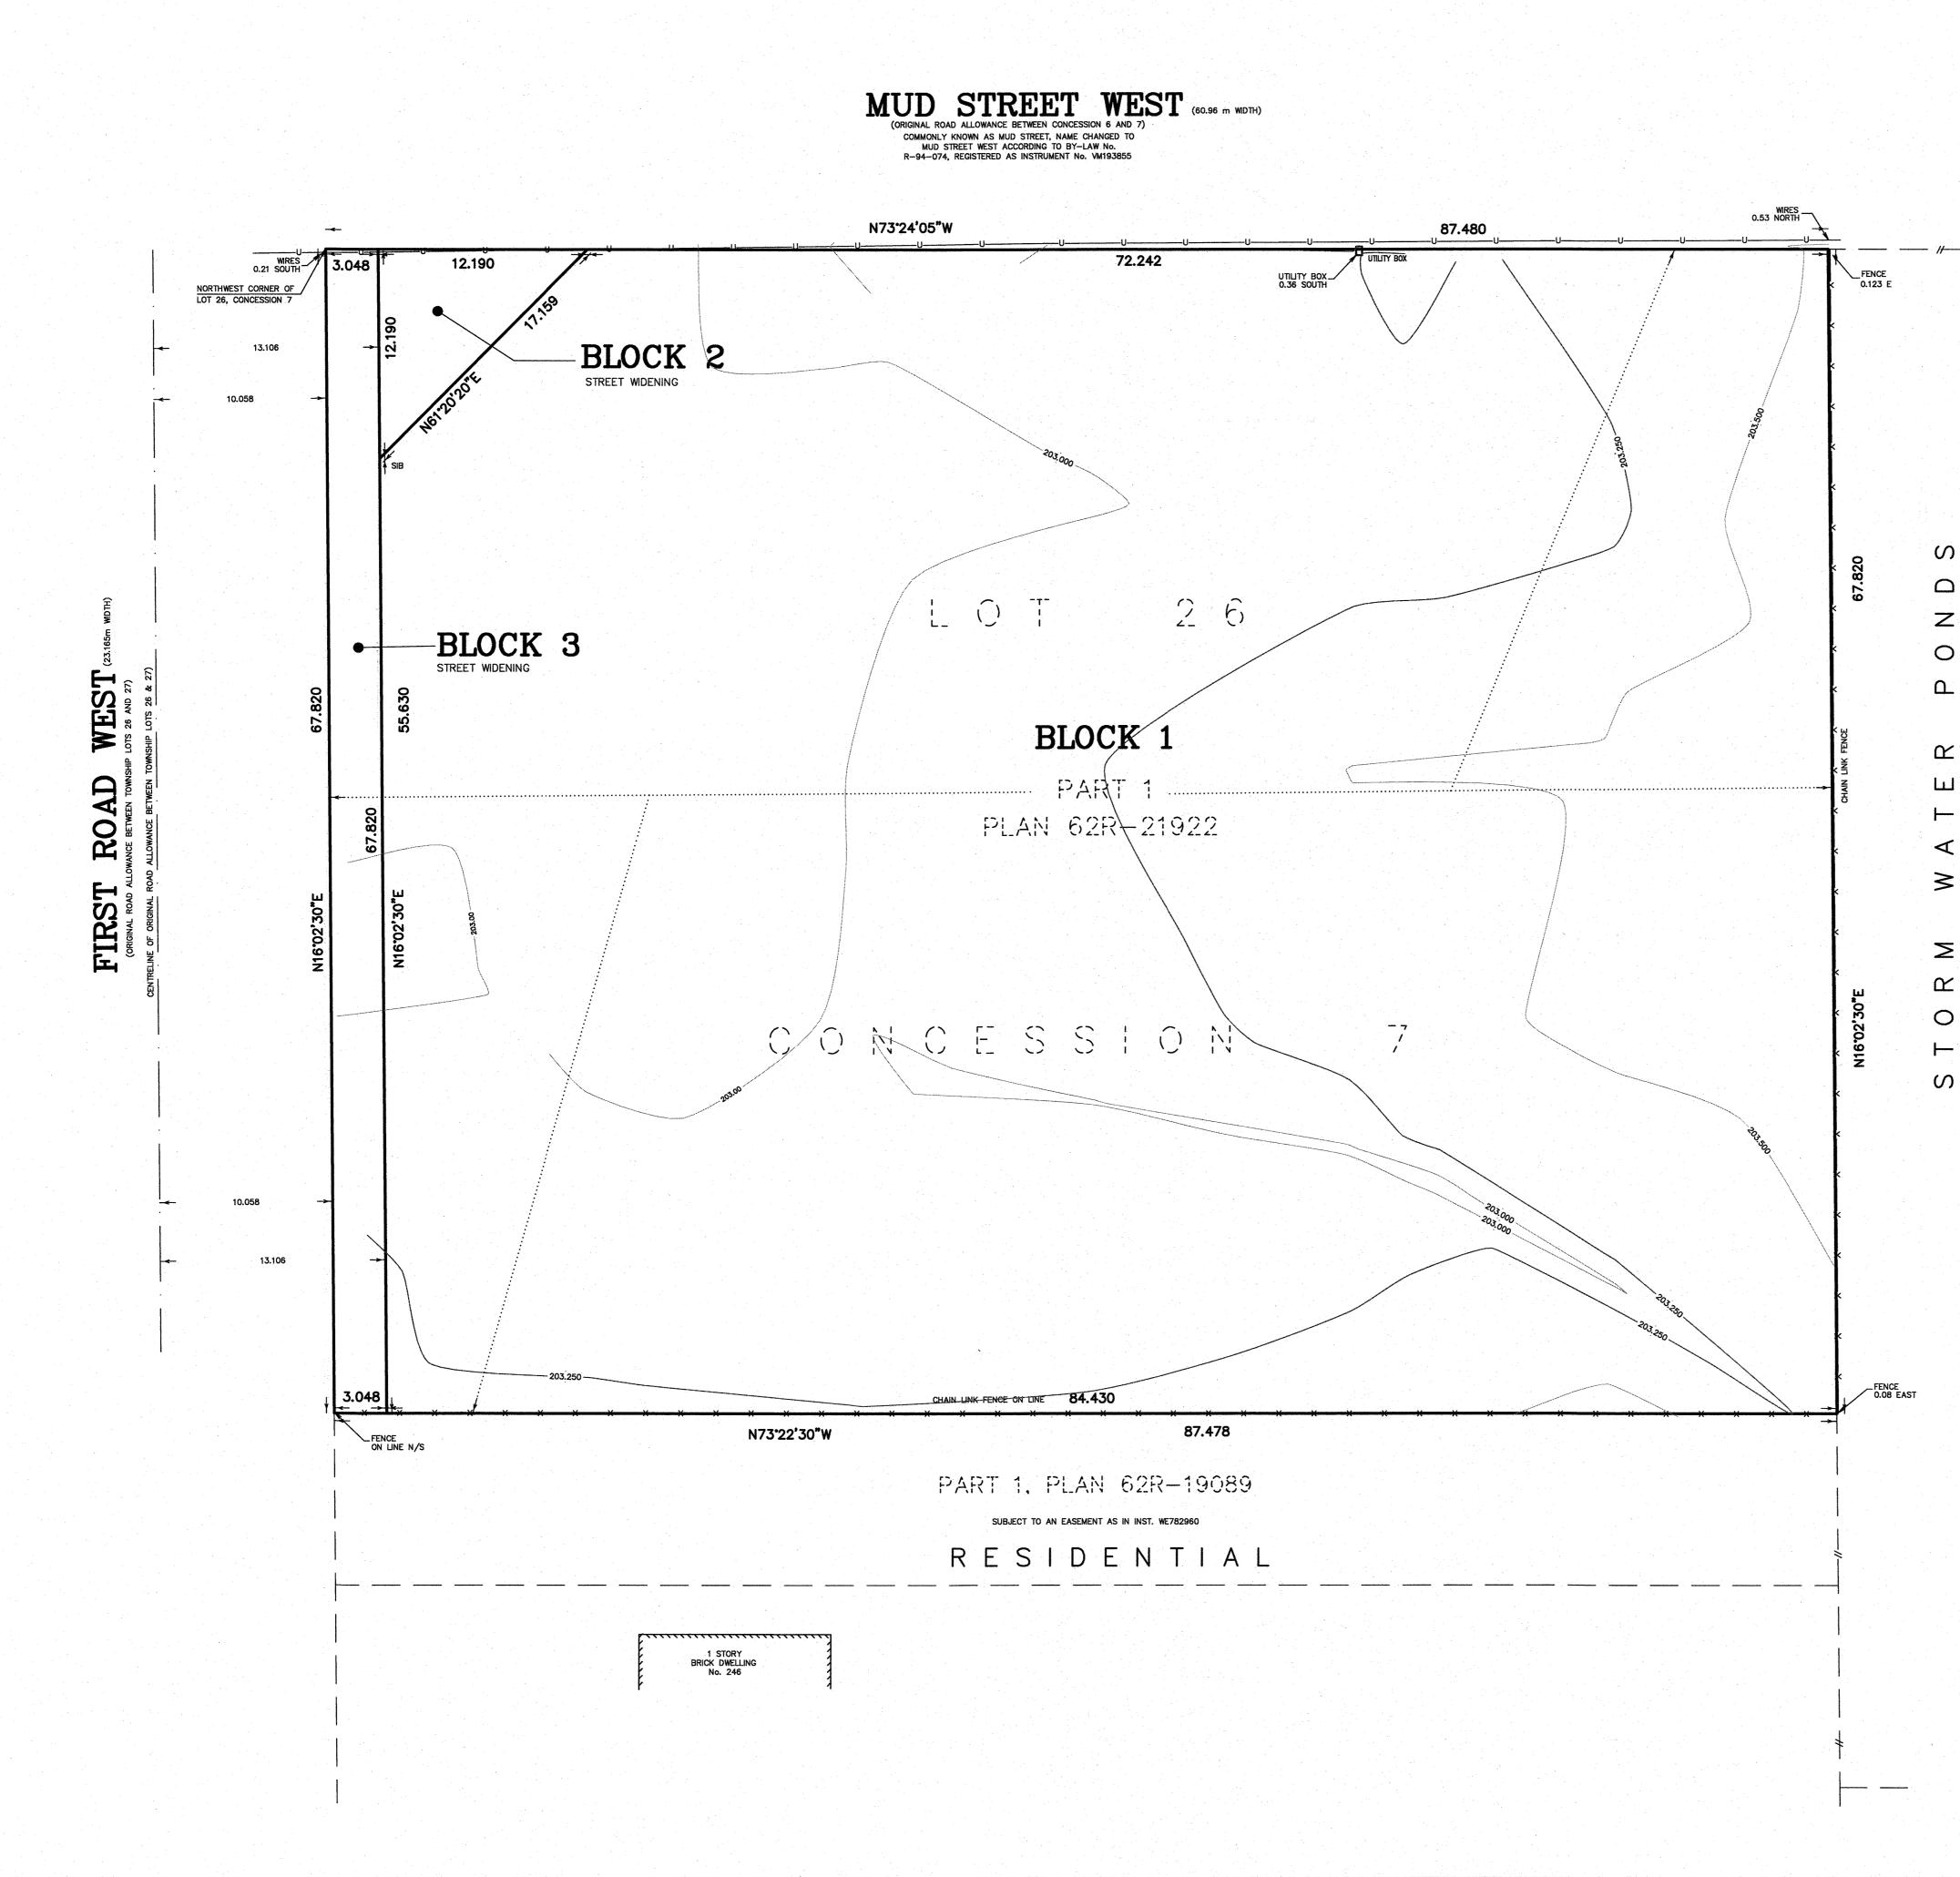

LAND USE SCHEDULE

| DESCRIPTION       | LOTS/BLOCKS  | AREA(ha) |  |
|-------------------|--------------|----------|--|
| MULTI RESIDENTIAL | BLOCK 1      | 0.56 ha  |  |
| STREET WIDENINGS  | BLOCKS 2 & 3 | 0.03 ha  |  |
| TOTAL             |              | 0.59 ha  |  |

## SECTION 51 (17) PLANNING ACT AS REVISED (A) SHOWN ON PLAN

| (B) | SHOWN ON PLAN                   |
|-----|---------------------------------|
| (C) | SHOWN ON PLAN                   |
| (D) | SEE SCHEDULE                    |
| (E) | SHOWN ON PLAN                   |
| (F) | SHOWN ON PLAN                   |
| (G) | SHOWN ON PLAN                   |
| (H) | MUNICIPAL PIPED WATER AVAILABLE |
| (1) | CLAY LOAM                       |
| (J) | SHOWN ON PLAN                   |

- (K) MUNICIPAL STORM, SANITARY AND WATER SERVICES EXISTING
- (L) SHOWN ON PLAN