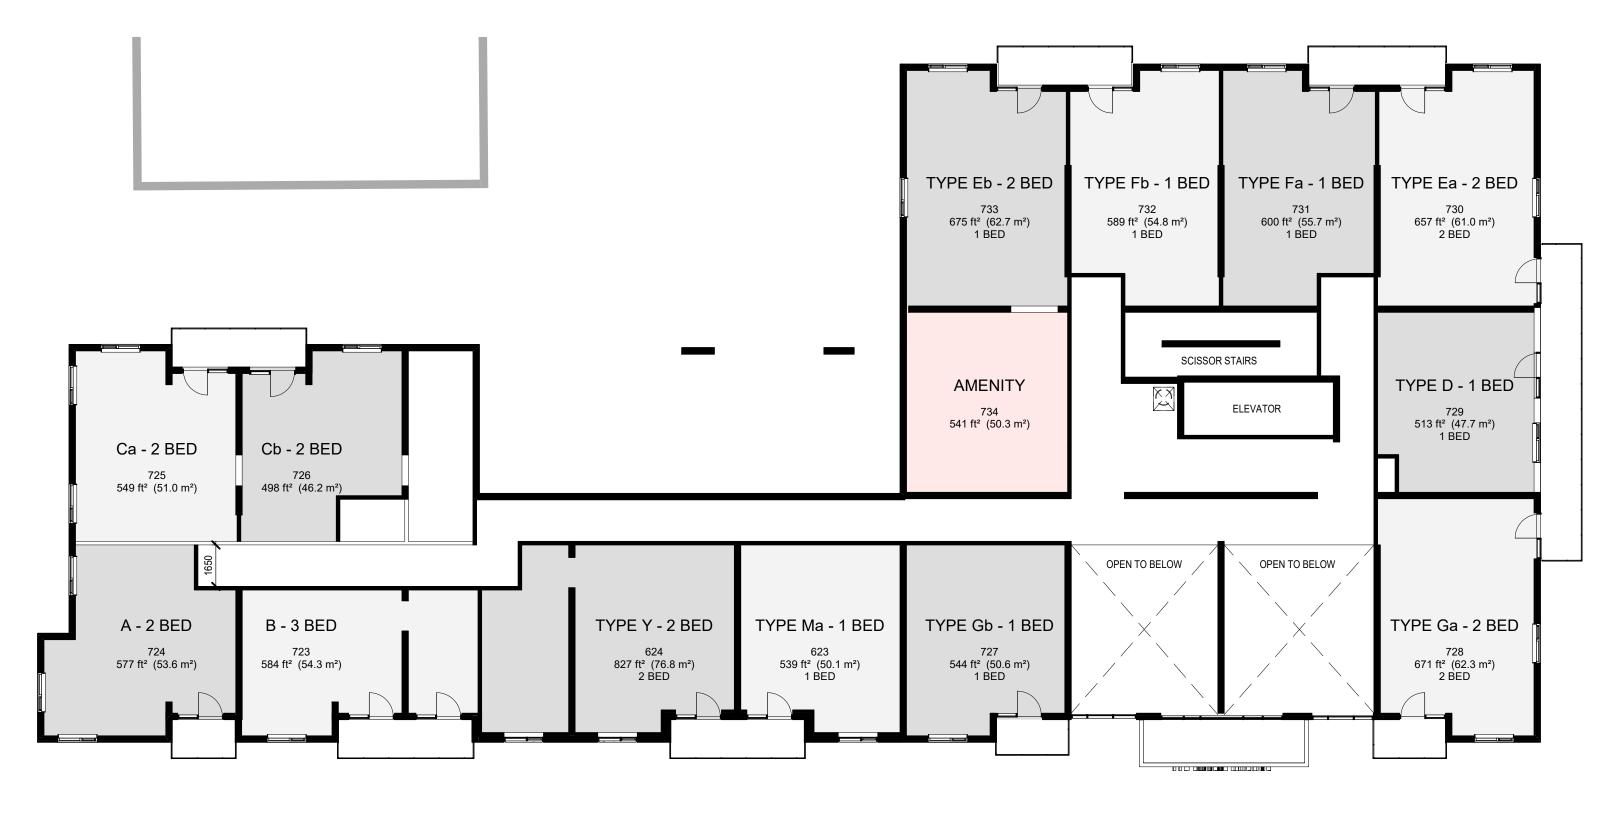

info@knymh.com

## BROCKTON APARTMENTS

175 Catharine St S Hamilton, Ontario

DRAWING SHEET TI

2ND TO 4TH FLOOR PLANS

| AWING SCALE: | PROJECT NUMBER: |
|--------------|-----------------|
| 1 : 150      | 21039           |
| -            |                 |

DRAWING VERSION:

2021-08-05

A1.05

FIMESTAMP: 2023-19-06 5-04-95 PM FILEDATH: C-\Ravit | ccal/2102

1 5th-6th FLOOR PLAN
1:150

CONTRACTOR MUST CHECK AND VERIFY ALL DIMENSIONS AND JOB CONDITIONS BEFORE PROCEEDING WITH WORK