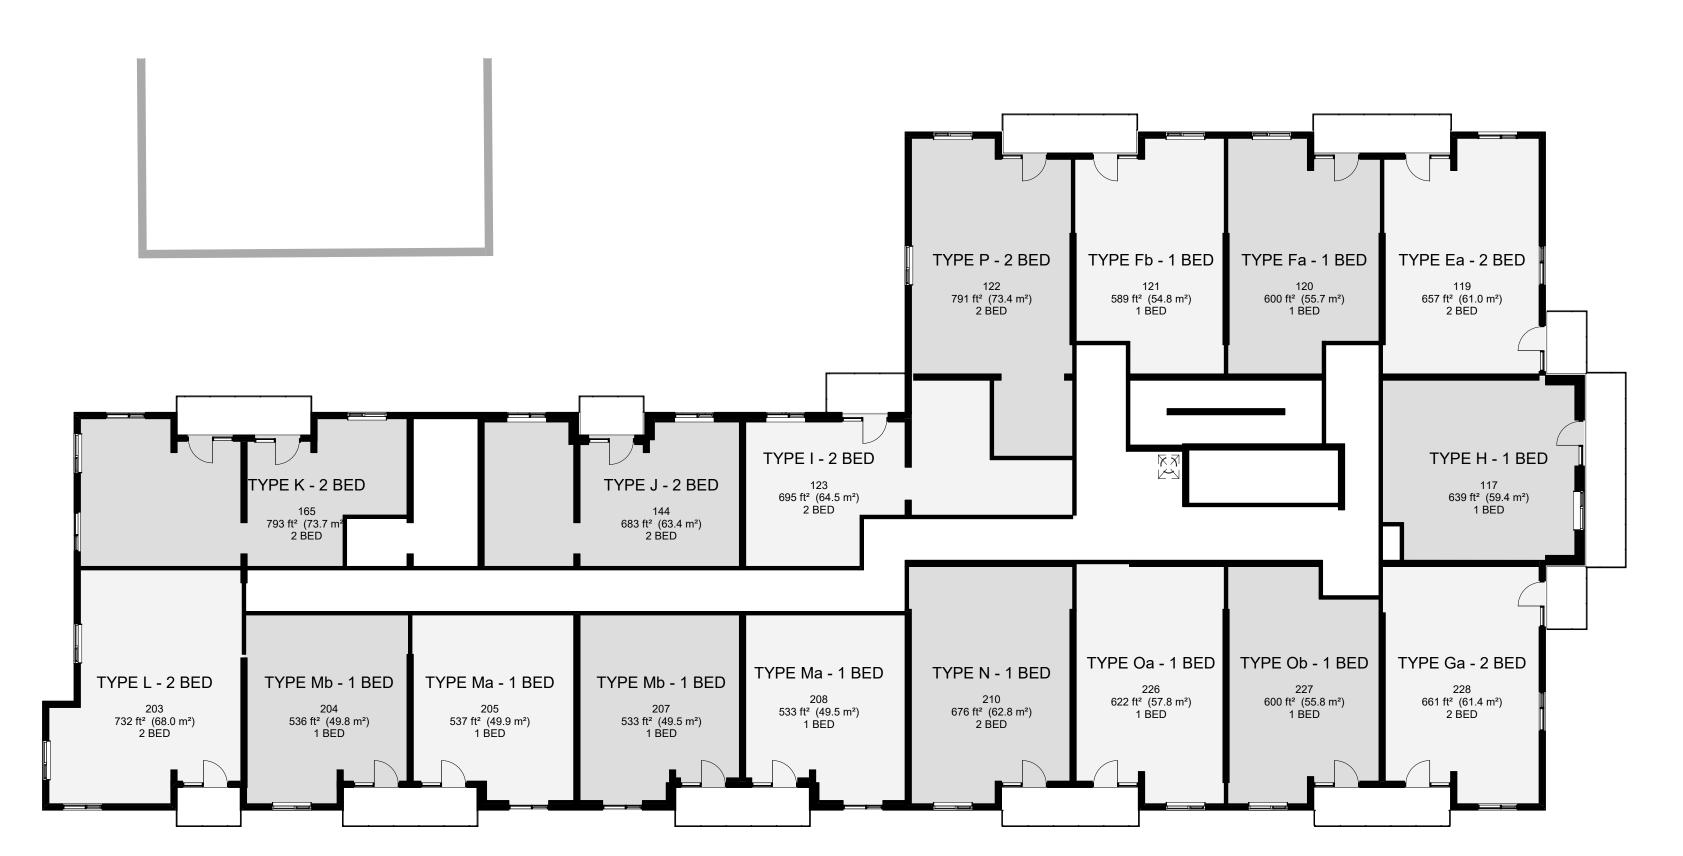

REVISIONS TO DATE (NO (SD,MM,YY)

BUILDING PERMIT NUMBER:

KNYMH INC. 1006 SKYVIEW DRIVE • SUITE 101 BURLINGTON, ONTARIO • L7P 0V1 T 905.639.6595 F 905.639.0394

www.knymh.com

THIS DOCUMENT IS
INCOMPLETE AND MAY NOT BE
USED FOR REGULATORY
APPROVAL, PERMIT OR
CONSTRUCTION AND ARE FOR
USE BY CONSULTANTS,
SUBCONSULTANTS, OWNER
AND CONTRACTORS TO
PROVIDE THEIR INPUT TO THE
COORDINATION OF THIS
DOCUMENT.

info@knymh.com

BROCKTON APARTMENTS

> 175 Catharine St S Hamilton, Ontario

DID WING SHEET II

5TH - 22ND FLOOR PLAN

DRAWN BY: CHECKED BY: DRAWING SHEET NUMBER:

RAWING VERSION:

2021-08-05

A1.06

STAMP: 202-12-05 5-04-27 DM FILEDATH: CARAMIT or all 21030. Reco

CONTRACTOR MUST CHECK AND VERIFY ALL DIMENSIONS AND JOB CONDITIONS BEFORE PROCEEDING WITH WORK

ALL DRAWINGS MAY BE TO BE SUBJECT TO CHANGE DUE TO COMMENTS FROM MUNICIPAL DEPARTMENTS AND OTHER AGENCIES WITH AUTHOURITY ALL DRAWINGS AND SPECIFICATIONS ARE THE PROPERTY OF THE ARCHITECTS AND MUST BE RETURNED AT THE COMPLETION OF THE WORK THE CONTRACTOR WORKING FROM DRAWINGS NOT SPECIFICALLY MARKED FOR CONSTRUCTION' MUST ASSUME FULL RESPONSIBILITY AND BEAR COSTFOR ANY CORRECTIONS OR DAMAGES RESULTING FROM HIS OR HER WORK