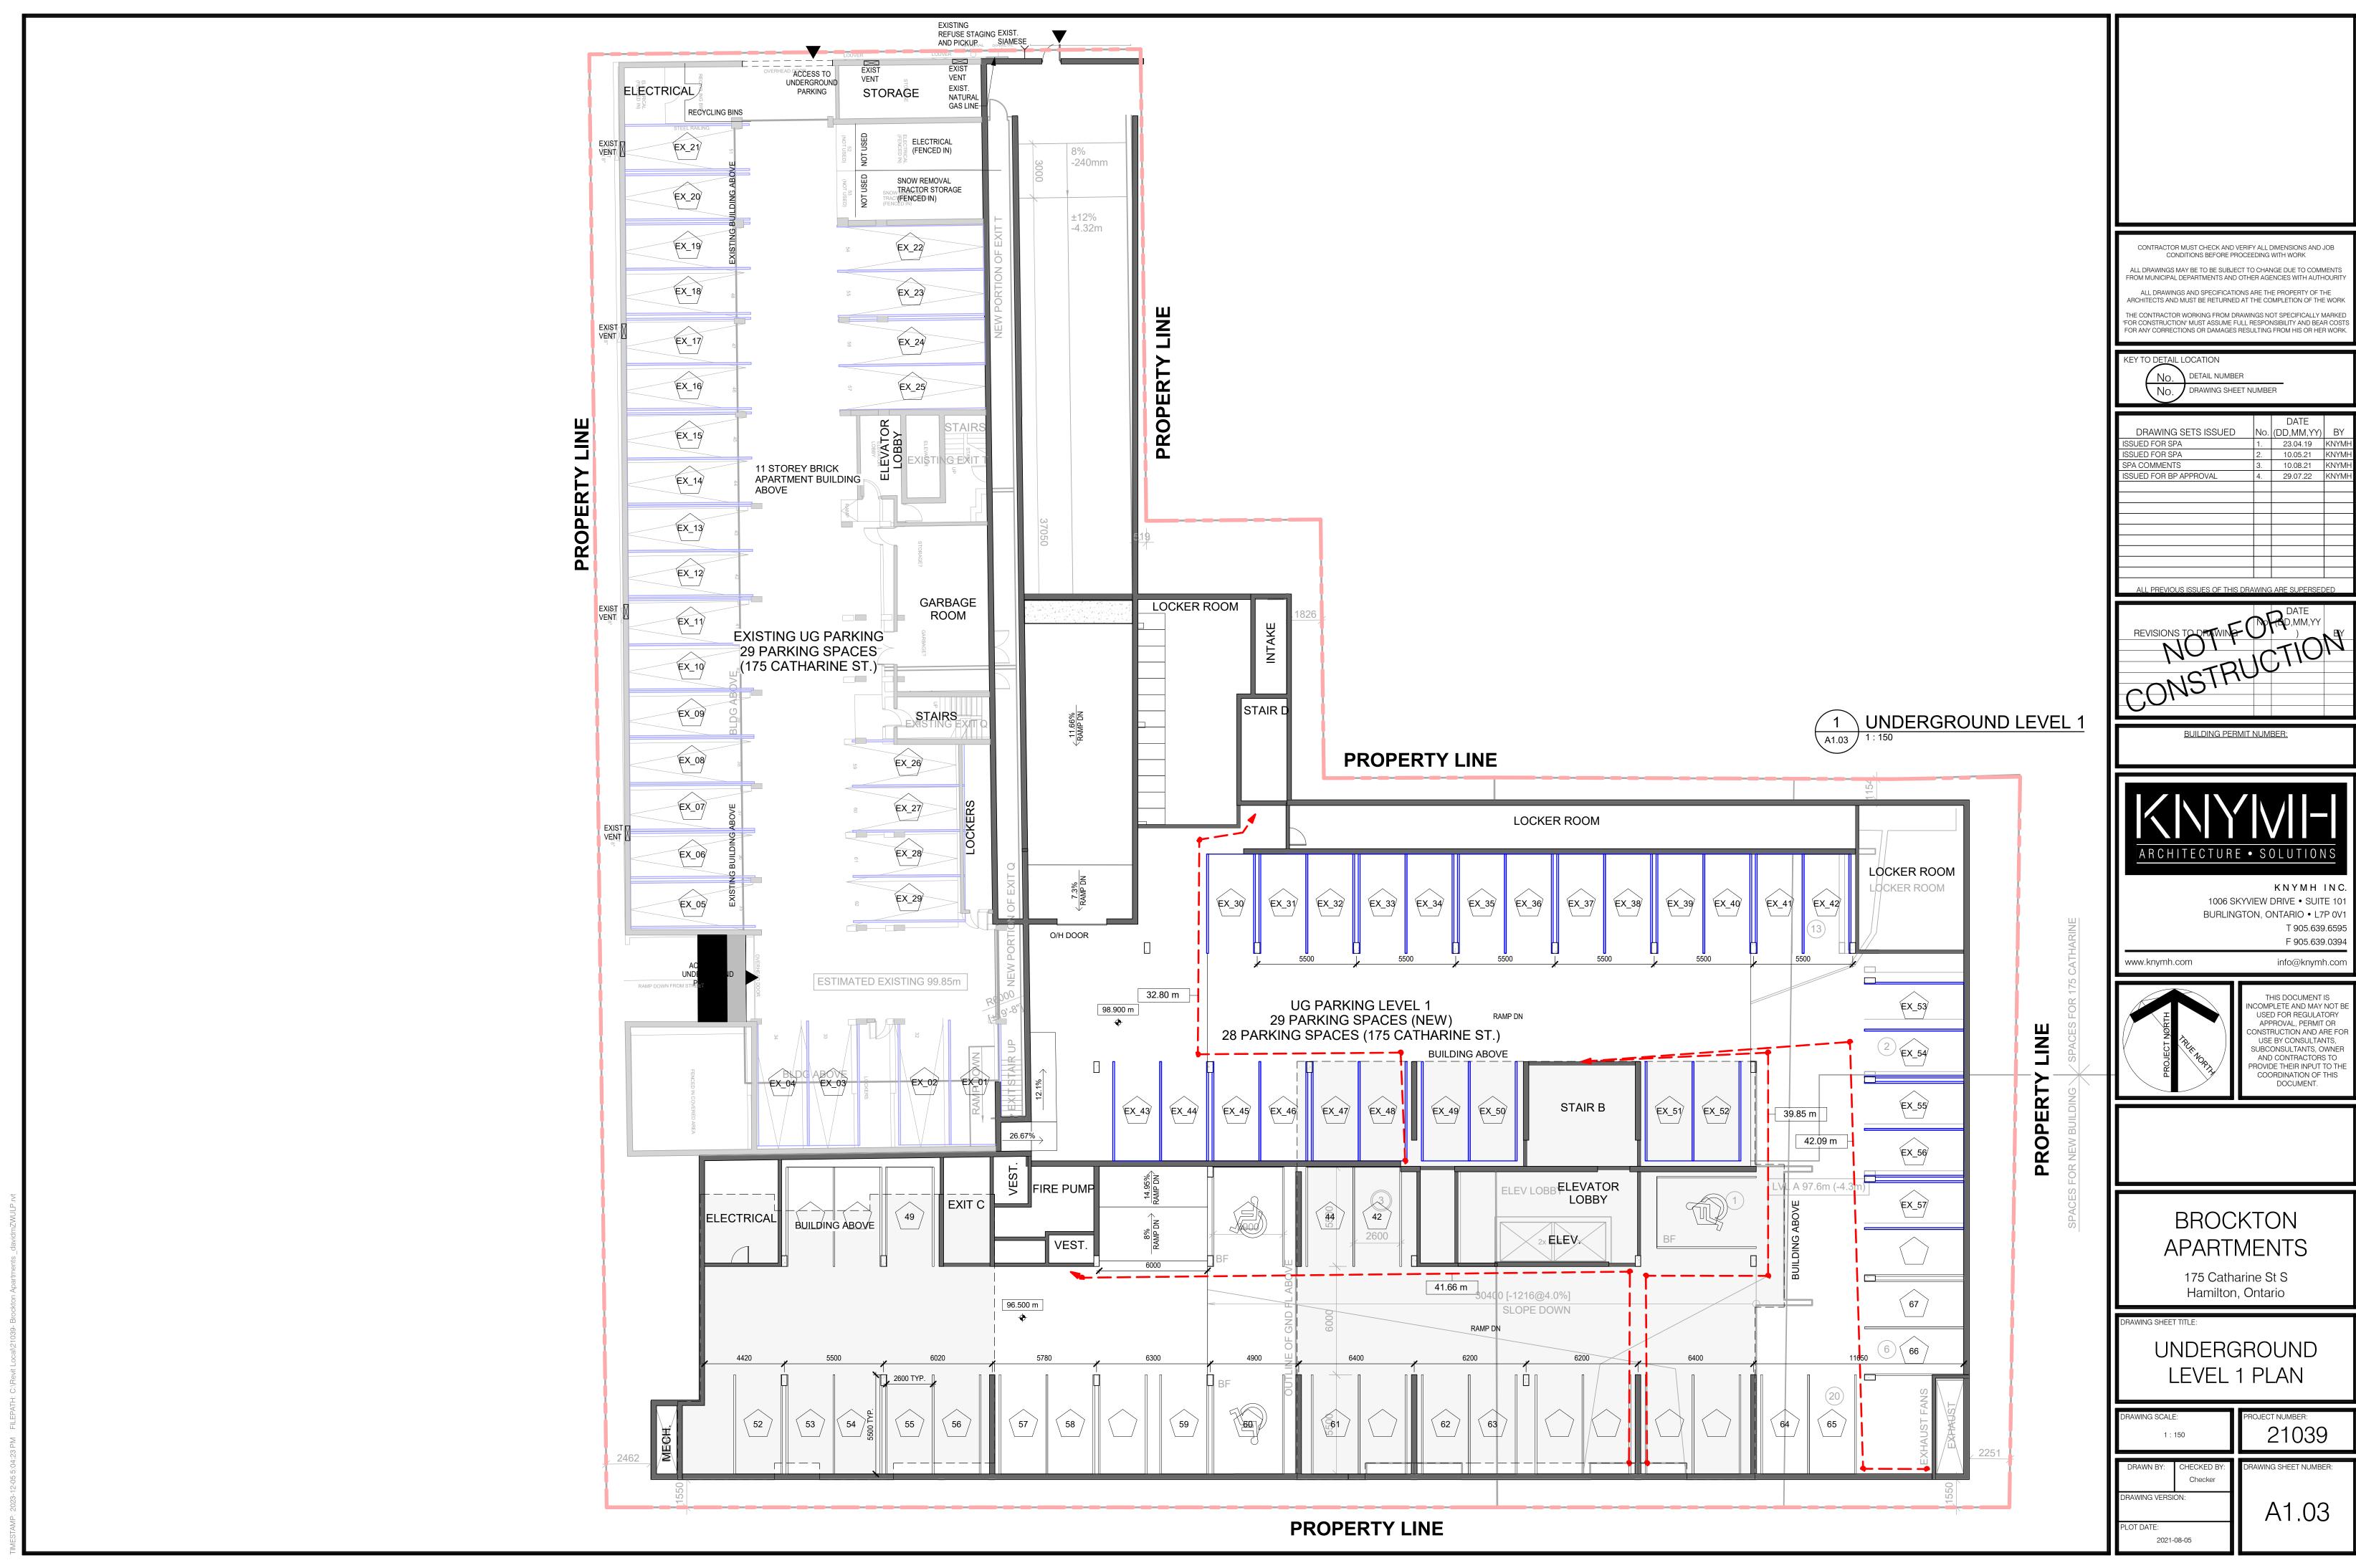

BUILDING PERMIT NUMBER:

KNYMH INC. 1006 SKYVIEW DRIVE • SUITE 101 BURLINGTON, ONTARIO • L7P 0V1 T 905.639.6595 F 905.639.0394

www.knymh.com

THIS DOCUMENT IS
INCOMPLETE AND MAY NOT BE
USED FOR REGULATORY
APPROVAL, PERMIT OR
CONSTRUCTION AND ARE FOR
USE BY CONSULTANTS,
SUBCONSULTANTS, OWNER
AND CONTRACTORS TO
PROVIDE THEIR INPUT TO THE
COORDINATION OF THIS
DOCUMENT.

info@knymh.com