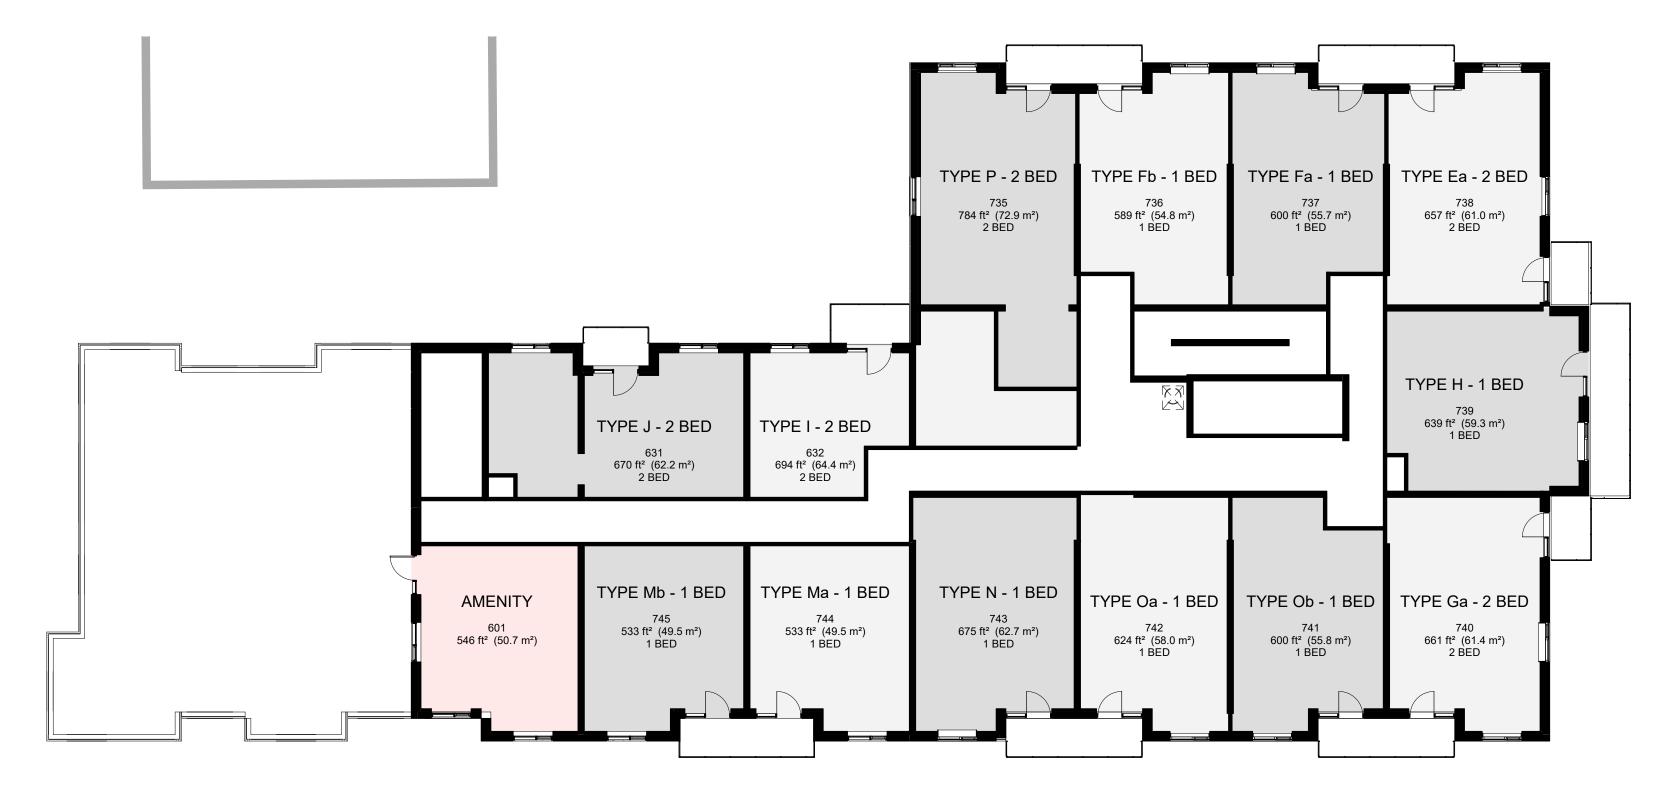

## BROCKTON APARTMENTS

175 Catharine St S Hamilton, Ontario

DRAWING SHEET TI

2ND TO 4TH FLOOR PLANS

| AWING SCALE: | PROJECT NUMBER: |
|--------------|-----------------|
| 1 : 150      | 21039           |
| -            |                 |

DRAWING VERSION:

2021-08-05

A1.05

FIMESTAMP: 2023-19-06 5-04-95 PM FILEDATH: C-\Ravit | ccal/2102

1 5th-6th FLOOR PLAN
1:150

CONTRACTOR MUST CHECK AND VERIFY ALL DIMENSIONS AND JOB CONDITIONS BEFORE PROCEEDING WITH WORK