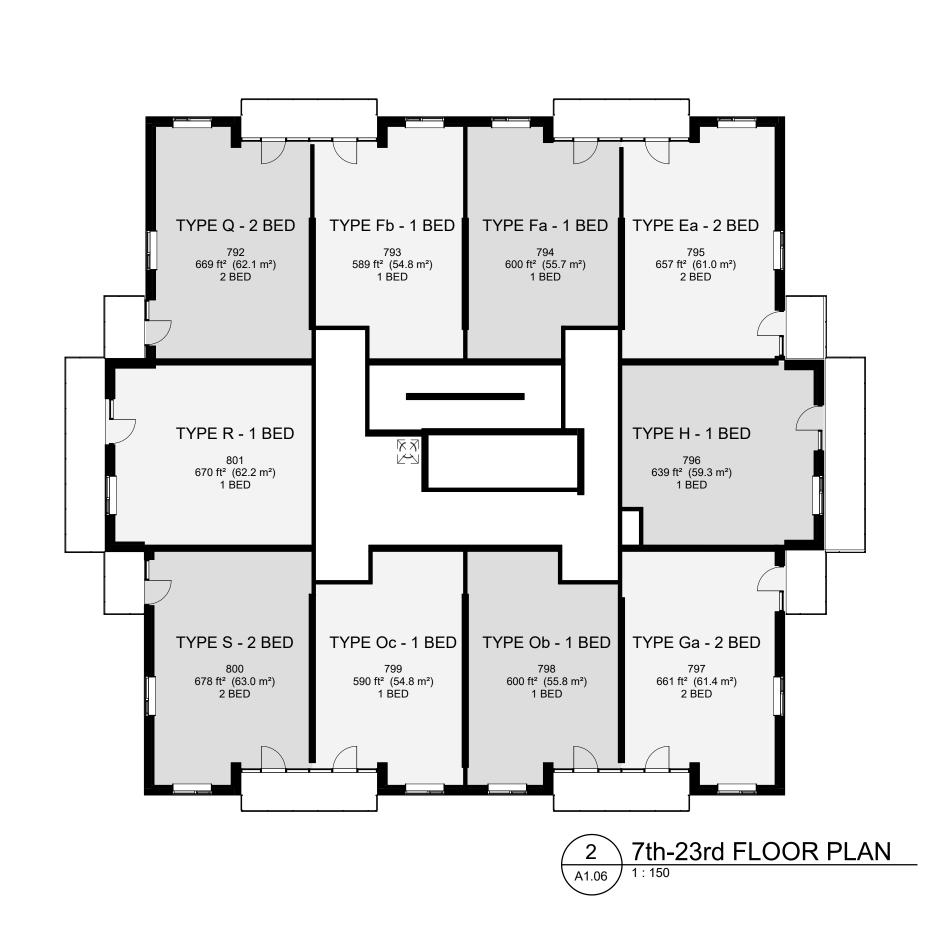

REVISIONS TO DATE (NO (SD,MM,YY)

BUILDING PERMIT NUMBER:

KNYMH INC. 1006 SKYVIEW DRIVE • SUITE 101 BURLINGTON, ONTARIO • L7P 0V1 T 905.639.6595 F 905.639.0394

www.knymh.com

THIS DOCUMENT IS
INCOMPLETE AND MAY NOT BE
USED FOR REGULATORY
APPROVAL, PERMIT OR
CONSTRUCTION AND ARE FOR
USE BY CONSULTANTS,
SUBCONSULTANTS, OWNER
AND CONTRACTORS TO
PROVIDE THEIR INPUT TO THE
COORDINATION OF THIS
DOCUMENT.

info@knymh.com

BROCKTON APARTMENTS

> 175 Catharine St S Hamilton, Ontario

DID WING SHEET II

5TH - 22ND FLOOR PLAN

DRAWN BY: CHECKED BY: DRAWING SHEET NUMBER:

RAWING VERSION:

2021-08-05

A1.06

STAMP: 202-12-05 5-04-27 DM FILEDATH: CARAMIT or all 21030. Reco

CONTRACTOR MUST CHECK AND VERIFY ALL DIMENSIONS AND JOB CONDITIONS BEFORE PROCEEDING WITH WORK

ALL DRAWINGS MAY BE TO BE SUBJECT TO CHANGE DUE TO COMMENTS FROM MUNICIPAL DEPARTMENTS AND OTHER AGENCIES WITH AUTHOURITY ALL DRAWINGS AND SPECIFICATIONS ARE THE PROPERTY OF THE ARCHITECTS AND MUST BE RETURNED AT THE COMPLETION OF THE WORK THE CONTRACTOR WORKING FROM DRAWINGS NOT SPECIFICALLY MARKED FOR CONSTRUCTION' MUST ASSUME FULL RESPONSIBILITY AND BEAR COSTFOR ANY CORRECTIONS OR DAMAGES RESULTING FROM HIS OR HER WORK