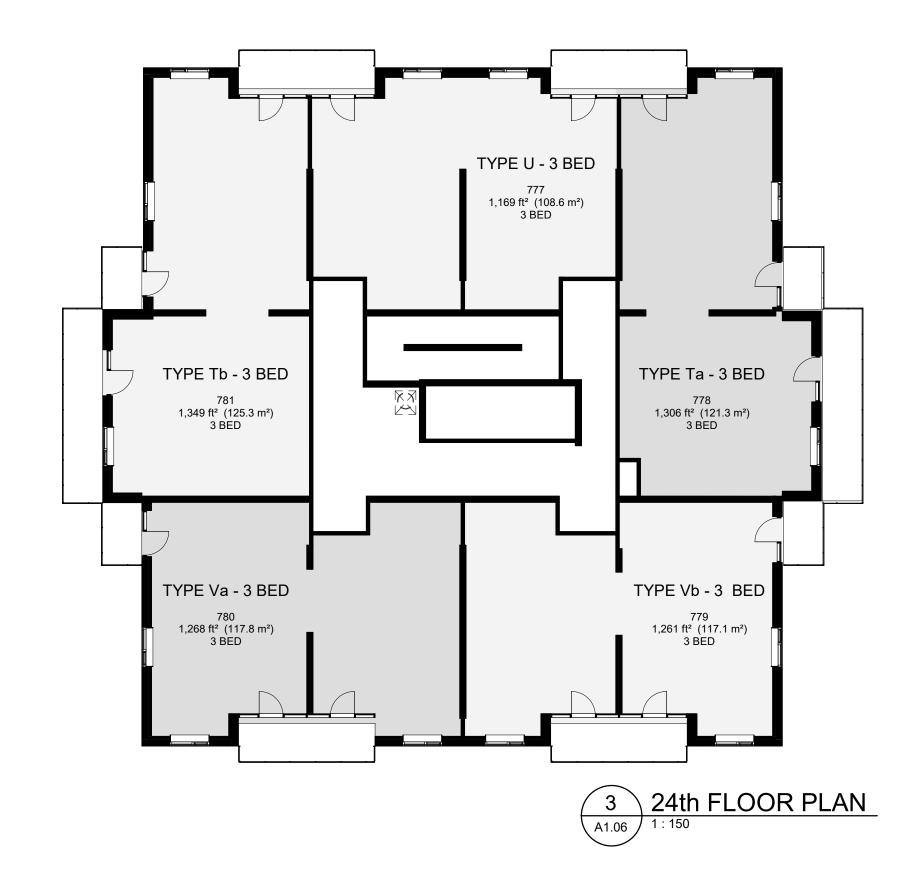

info@knymh.com

BROCKTON APARTMENTS

> 175 Catharine St S Hamilton, Ontario

DID WING SHEET II

5TH - 22ND FLOOR PLAN

DRAWN BY: CHECKED BY: DRAWING SHEET NUMBER:

RAWING VERSION:

2021-08-05

A1.06

STAMP: 202-12-05 5-04-27 DM FILEDATH: CARAMIT or all 21030. Reco

CONTRACTOR MUST CHECK AND VERIFY ALL DIMENSIONS AND JOB CONDITIONS BEFORE PROCEEDING WITH WORK

ALL DRAWINGS MAY BE TO BE SUBJECT TO CHANGE DUE TO COMMENTS FROM MUNICIPAL DEPARTMENTS AND OTHER AGENCIES WITH AUTHOURITY ALL DRAWINGS AND SPECIFICATIONS ARE THE PROPERTY OF THE ARCHITECTS AND MUST BE RETURNED AT THE COMPLETION OF THE WORK THE CONTRACTOR WORKING FROM DRAWINGS NOT SPECIFICALLY MARKED FOR CONSTRUCTION' MUST ASSUME FULL RESPONSIBILITY AND BEAR COSTFOR ANY CORRECTIONS OR DAMAGES RESULTING FROM HIS OR HER WORK