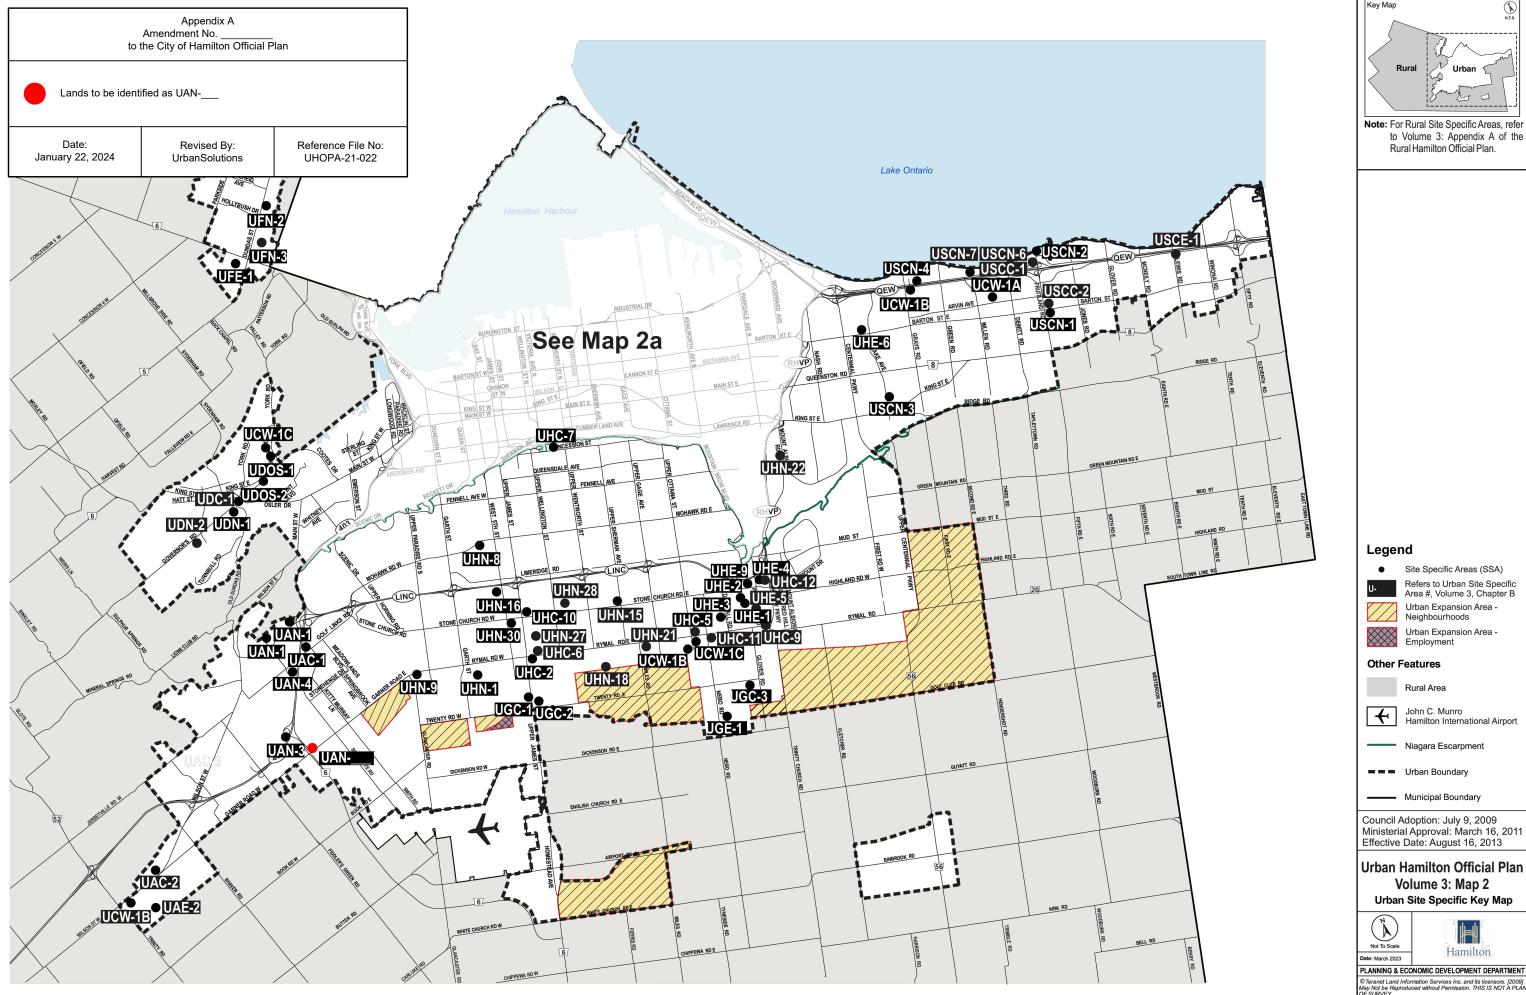

#### 2.0 Location:

The lands affected by this Amendment are Lot 48 Concession 3, Geographic Township of Ancaster, now in the City of Hamilton, municipally known as 559 Garner Road East.

#### 4.1 Map Changes

4.1.1 Volume 2 – Map B.2.8.-1 – Meadowlands Neighbourhood III Secondary Plan: Land Use Plan is further amended by redesignating the lands located at 559 Garner Road East from Low Density Residential (Infill/Existing) to a Site Specific Policy Area within the Medium Density Residential 3, as amended as shown on Appendix A, attached.