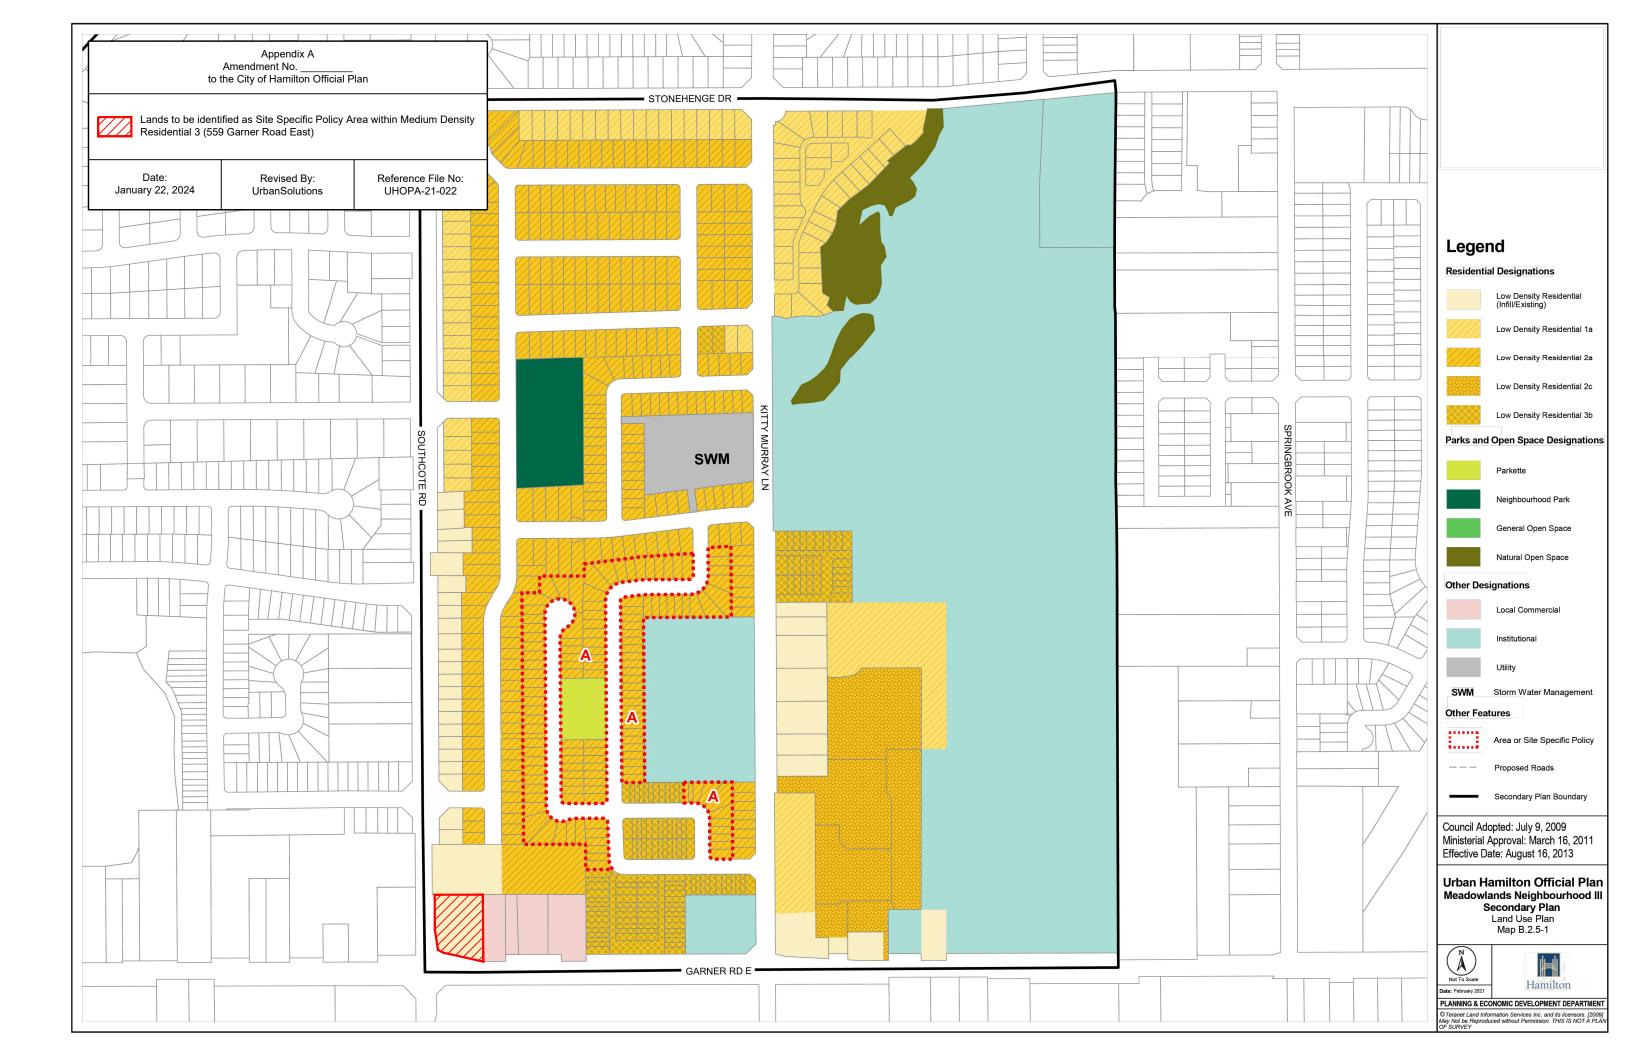

### 1.0 Purpose and Effect:

The purpose of the Official Plan Amendment (OPA) is to redesignate the lands from Neighbourhoods to Medium Density Residential in the Urban Hamilton Official Plan. Additionally, to redesignate the lands from Low Density Residential (Infill/Existing) to Site Specific Policy – Area-\_\_\_\_ Medium Density Residential 3 to permit a multiple dwelling that is 7-storeys in height, whereas currently there is no Medium Density Residential 3 designation in the Meadowlands Neighbourhood III Secondary Plan. The effect of the amendment will accommodate a seven storey, multiple dwelling containing 99 residential dwelling units.

#### 2.0 Location:

The lands affected by this Amendment are Lot 48 Concession 3, Geographic Township of Ancaster, now in the City of Hamilton, municipally known as 559 Garner Road East.

#### 4.1 Map Changes

4.1.1 Volume 2 – Map B.2.8.-1 – Meadowlands Neighbourhood III Secondary Plan: Land Use Plan is further amended by redesignating the lands located at 559 Garner Road East from Low Density Residential (Infill/Existing) to a Site Specific Policy Area within the Medium Density Residential 3, as amended as shown on Appendix A, attached.