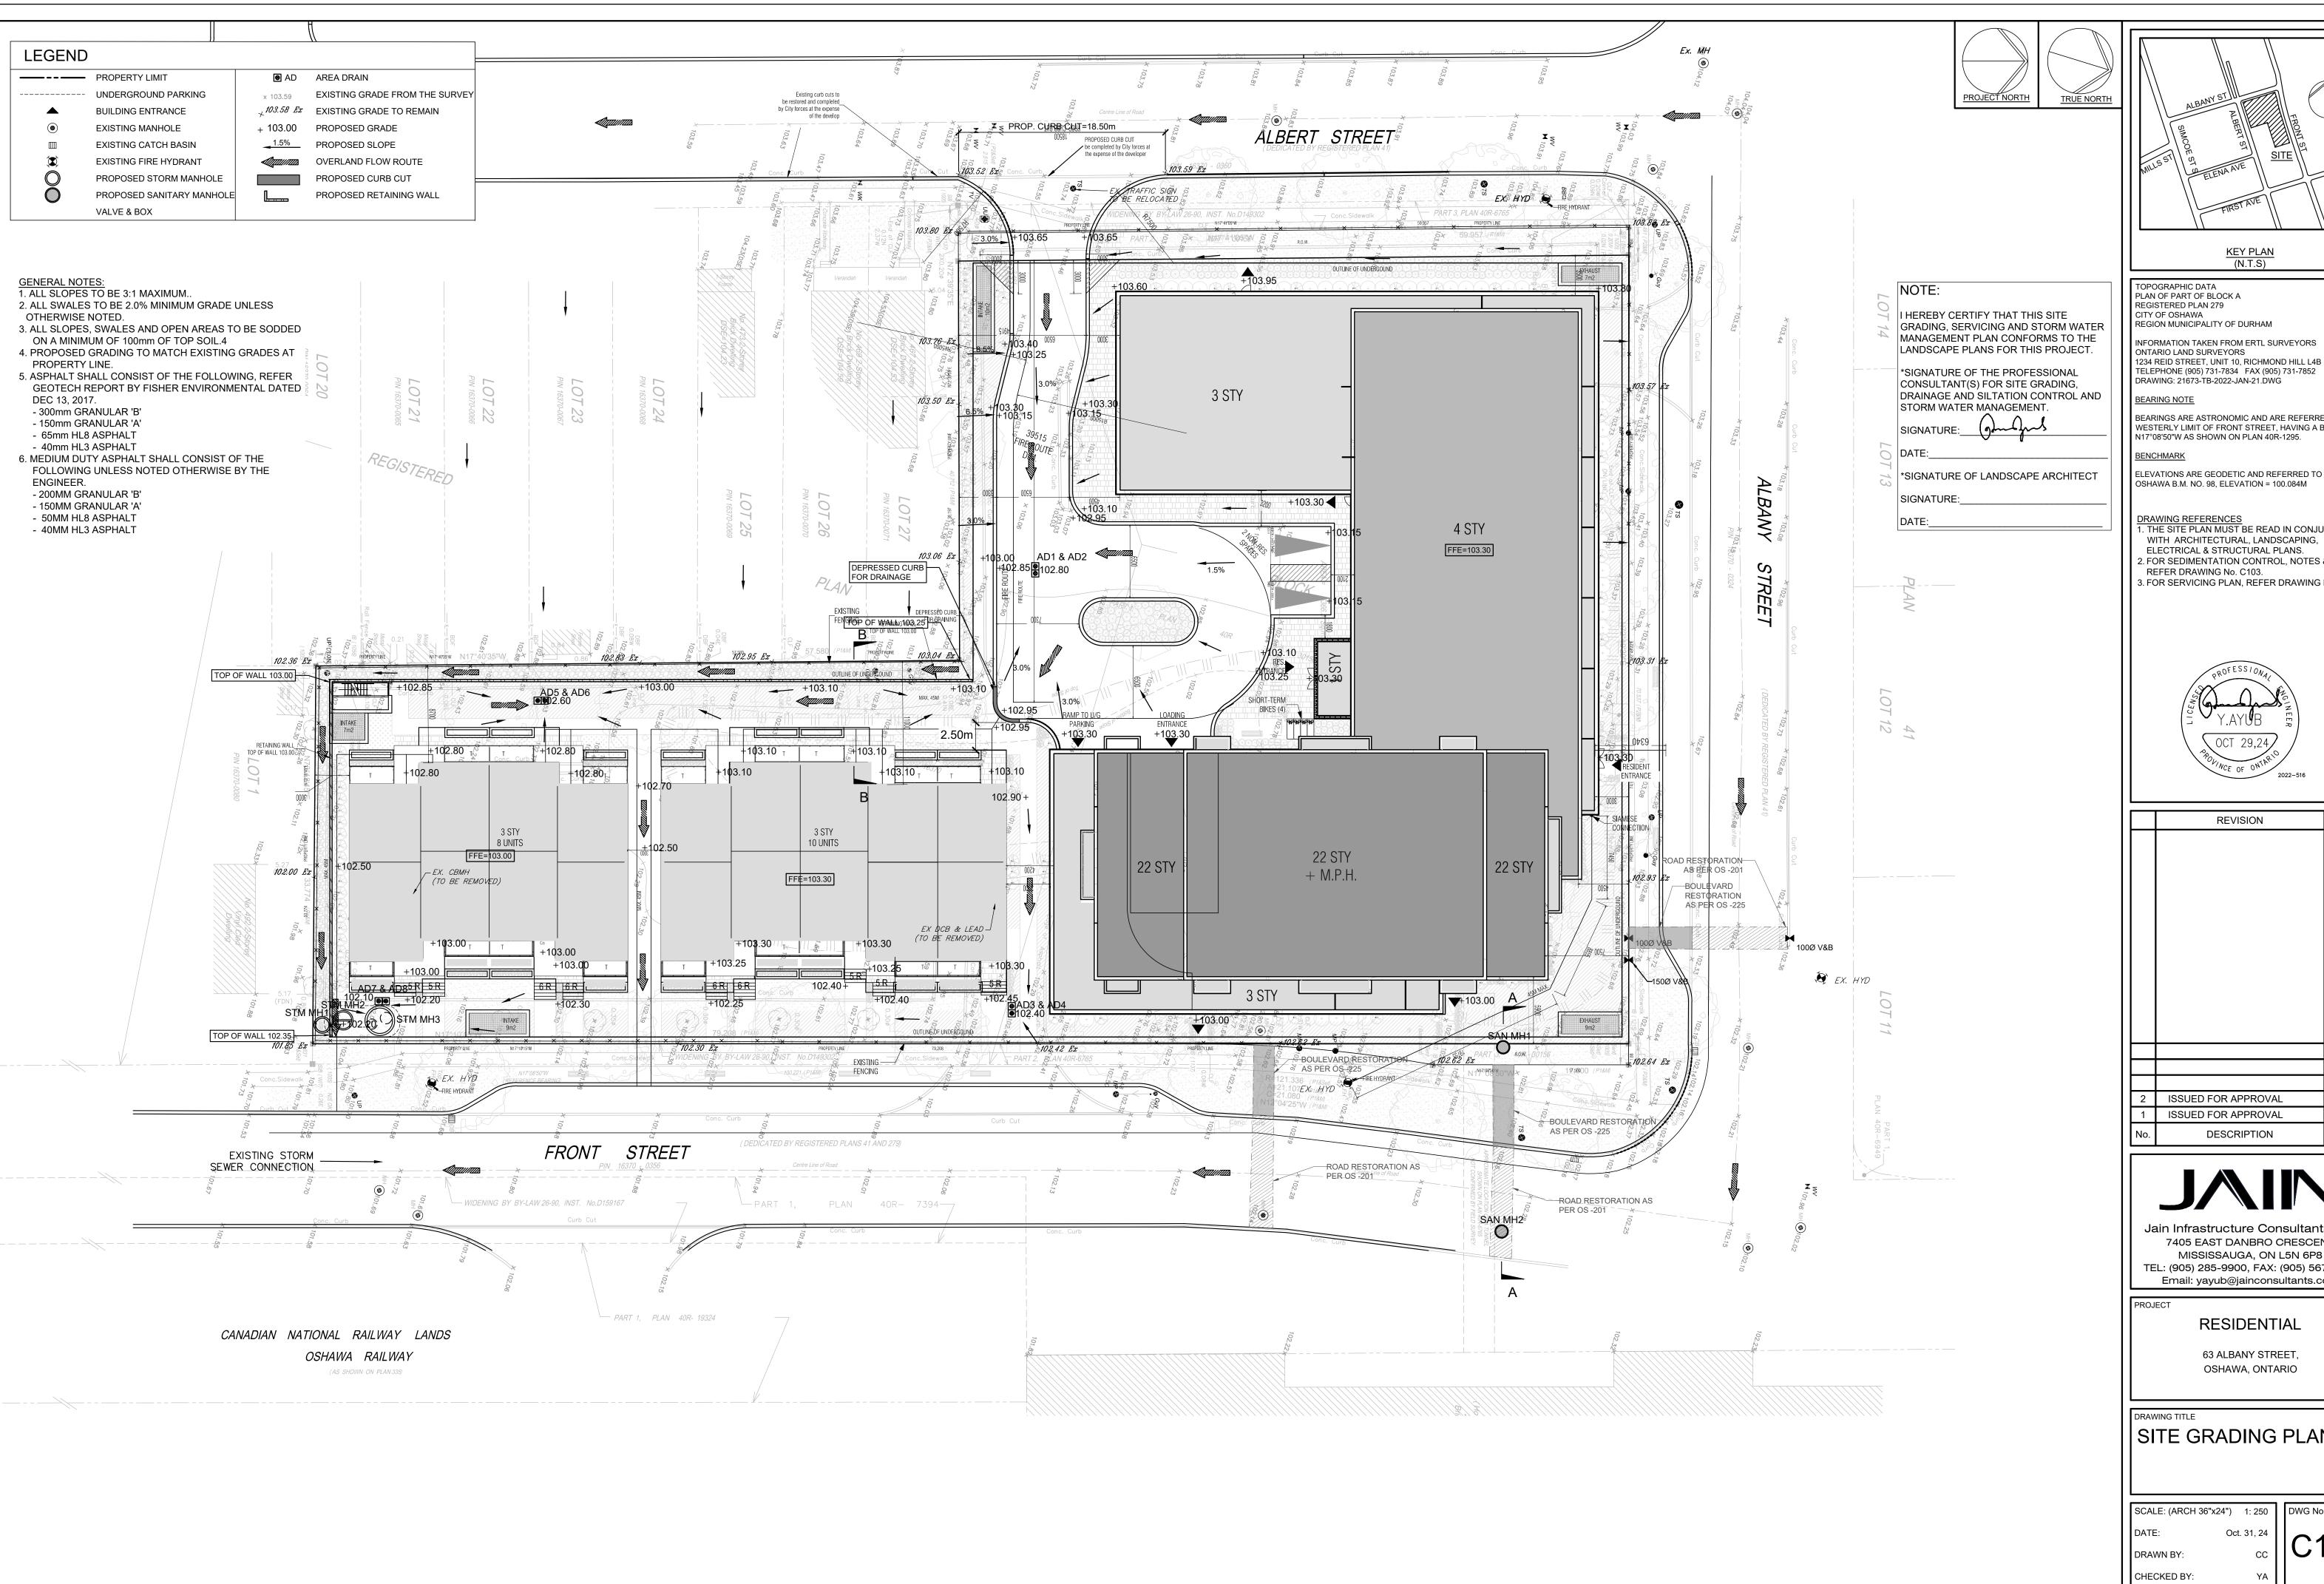

1234 REID STREET, UNIT 10, RICHMOND HILL L4B 1C1 TELEPHONE (905) 731-7834 FAX (905) 731-7852

BEARINGS ARE ASTRONOMIC AND ARE REFERRED TO THE WESTERLY LIMIT OF FRONT STREET, HAVING A BEARING OF N17°08'50"W AS SHOWN ON PLAN 40R-1295.

ELEVATIONS ARE GEODETIC AND REFERRED TO CITY OF OSHAWA B.M. NO. 98, ELEVATION = 100.084M

DRAWING REFERENCES

1. THE SITE PLAN MUST BE READ IN CONJUNCTION
WITH ARCHITECTURAL, LANDSCAPING,
ELECTRICAL & STRUCTURAL PLANS.

2. FOR SEDIMENTATION CONTROL, NOTES & DETAILS

3. FOR SERVICING PLAN, REFER DRAWING No. C101

REVISION

2 ISSUED FOR APPROVAL 1 ISSUED FOR APPROVAL MAR23/2 DESCRIPTION DATE

Jain Infrastructure Consultants Ltd 7405 EAST DANBRO CRESCENT MISSISSAUGA, ON L5N 6P8 TEL: (905) 285-9900, FAX: (905) 567-5246 Email: yayub@jainconsultants.com

RESIDENTIAL

63 ALBANY STREET, OSHAWA, ONTARIO

SITE GRADING PLAN

SCALE: (ARCH 36"x24") 1: 250 Oct. 31, 24

C102